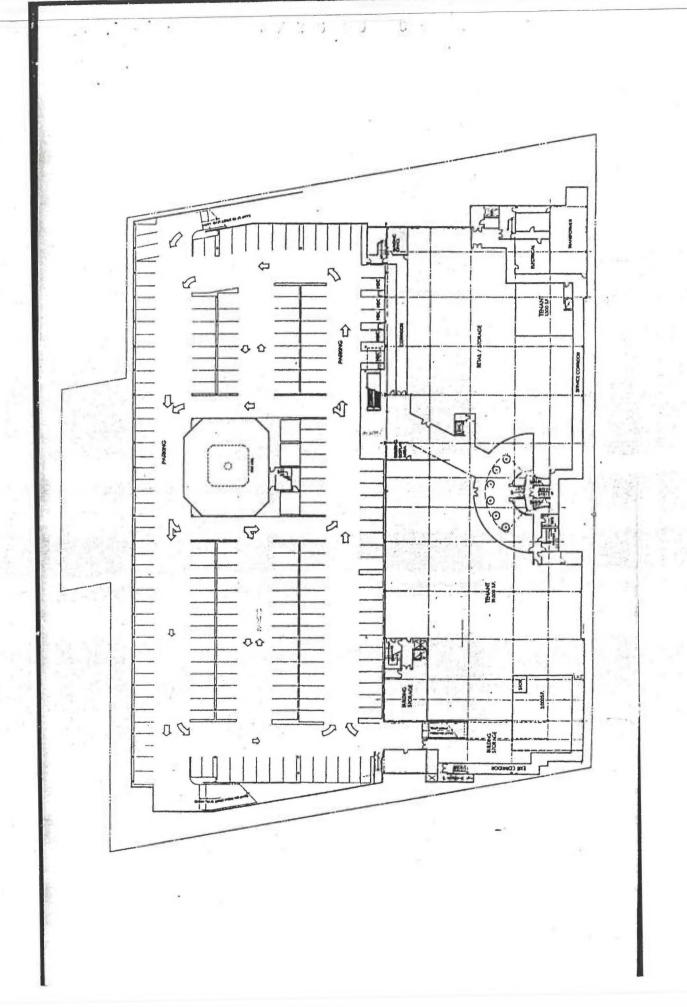

|
|                                                                                                                        |                                                                                      | and the second           | District Man                                  | 112161                                                                                                  |
| B & S Coin 1 (R2.85) Entered on Map By                                                                                 | Date                                                                                 |                          | District MapAffidavit Number                  | 112161                                                                                                  |













if it bears the seal, imprinted in purple ink, of the Registrar-Recorder.

MAY '31 1991

LOS ANGELES COUNTY, CALIFORNIA