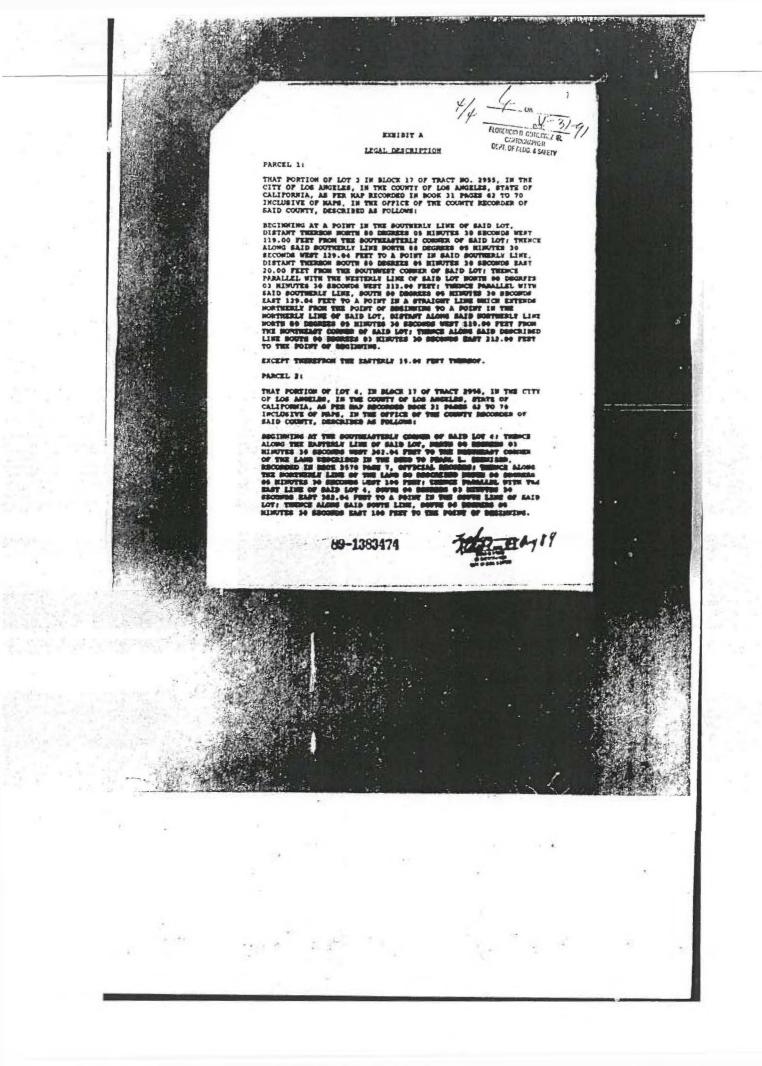

#### LEGAL DESCRIPTION

PARCEL 1:

THAT PORTION OF LOT 3 IN BLOCK 17 OF TRACT NO. 2955, IN THE CITY OF LOS ANGELES, IN THE COUNTY OF LOS ANGELES, STATE OF CALIFORNIA, AS PER MAP RECORDED IN BOOK 11 PAGES 62 TO 70 INCLUSIVE OF MAPS, IN THE OFFICE OF THE COUNTY RECORDER OF SAID COUNTY, DESCRIBED AS FOLLOWS:

BEGINNING AT A POINT IN THE SOUTHERLY LINE OF SAID LOT, DISTANT THEREON NORTH 80 DEGREES OF MINUTES 30 SECONDS NEST 119.00 PEET PROM THE SOUTHEASTERLY CORNER OF SAID LOT: THENCE ALONG SAID SOUTHERLY LINE HORTH 80 DEGREES 05 MINUTES 30 SECONDS WEST 129.04 FEET TO A POINT IN SAID SOUTHERLY LINE, DISTANT THEREON SOUTH BO DEGREES OF MINUTES 30 SECONDS EAST 20.00 FEET FROM THE SOUTHWEST CORNER OF SAID LOT; THENCE PARALLEL WITH THE WESTERLY LINE OF SAID LOT; THENCE PARALLEL WITH THE WESTERLY LINE OF SAID LOT NORTH 00 DEGREES OF THUTES TO SECONDS WEST 212.00 FEET; THENCE PARALLEL WITH SAID SOUTHERLY LINE, SOUTH 80 DEGREES OF MINUTES TO SECONDS EAST 129.04 FEET TO A POINT IN A STRAIGHT LINE WHICH EXTENDS MORTHERLY FROM THE POINT OF BEGINNING TO A POINT IN THE HORTHERLY LINE OF SAID LOT, DISTANT ALONG SAID NORTHERLY LINE NORTH 80 DEGREES OF MINUTES TO SECONDS WEST 119.00 FEET FROM THE HORTHEAST CORNER OF SAID LOT; THENCE ALONG SAID DESCRIBED LINE SOUTH OO DEGREES OF MINUTES TO SECONDS EAST 212.00 FEET TO THE POINT OF BEGINNING.

EXCEPT THEREPROM THE EASTERLY 15.00 FEET THEREOF.

#### PARCEL 2:

THAT PORTION OF LOT 4, IN BLOCK 17 OF TRACT 2955, IN THE CITY OF LOS ANGELES, IN THE COUNTY OF LOS ANGELES, STATE OF CALIFORNIA, AS PER MAP RECORDED BOOK 31 PAGES 62 TO 70 INCLUSIVE OF MAPS, IN THE OFFICE OF THE COUNTY RECORDER OF SAID COUNTY, DESCRIBED AS FOLLOWS:

BEGINNING AT THE SOUTHEASTERLY CORNER OF SAID LOT 4; THENCE ALONG THE EASTERLY LINE OF SAID LOT, NORTH OD DEGREES 03 MINUTES 30 SECONDS WEST 382.04 FEET TO THE NORTHEAST CORNER OF THE LAND DESCRIBED IN THE DEED TO PEARL L. BRENIZER, RECORDED IN BOOK 3570 PAGE 7, OFFICIAL RECORDS: THENCE ALONG THE NORTHERLY LINE OF THE LAND SO DESCRIBED NORTH 80 DEGREES 05 MINUTES 30 SECONDS WEST 100 FEET; THENCE PARALLEL WITH THE EAST LINE OF SAID LOT 4, SOUTH OD DEGREES OF MINUTES TO SECONDS EAST 382.04 FEET TO A POINT IN THE SOUTH LINE OF SAID LOT: THENCE ALONG SAID SOUTH LINE, SOUTH BO DEGREES OF MINUTES 30 SECONUS EAST 100 FEET TO THE POINT OF BEGINNING.

89-1383-174

PARCEL 3:

THAT PORTION OF LOT 4, IN BLOCK 17 OF TRACT 2955, IN THE CITY OF LOS ANGELES, IN THE COUNTY OF LOS ANGELES, STATE OF CALIFORNIA, AS PER HAP RECORDED IN BOOK 31 PAGES 62 TO 70 INCLUSIVE OF HAPS, IN THE OFFICE OF THE COUNTY RECORDER OF SAID COUNTY, DESCRIBED AS FOLLOWS:

DEGINNING AT A POINT IN THE SOUTH LINE OF SAID LOT 4, DISTANT WESTERLY THEREON 100 FEET FROM THE SOUTHEAST CORNER THEREOF, SAID FOINT BEING THE SOUTHEAST CORNER OF THE LAND DESCRIBED IN THE DEED TO LEONARD WILLIAMS, RECORDED IN BOOK \$355 PAGE 132, OFFICIAL RECORDS OF SAID COUNTY; THENCE ALONG THE WESTERLY LINE OF SAID LAND OF WILLIAMS, NORTH 09 DEGREES 03 HINUTES 30 SECONDS WEST 382.04 FEET TO THE NORTHHEST CORNER OF SAID LAND OF WILLIAMS, BEING IN THE NORTHHERT CONFERE LAND DESCRIBED IN DEED TO PEARL L. BRENIZER, RECORDED IN BOOK 3570 PAGE 7, OFFICIAL RECORDS; THENCE ALONG SAID NORTHERLY LINE OF BRENIZER, NORTH 80 DEGREES 05 MINUTES 30 SECONDS WEST 100 FEET; THENCE PARALLEL WITH THE WESTERLY LINE OF SAID LAND OF WILLIAMS, SOUTH 00 DEGREES 03 MINUTES 30 SECONDS EAST 382.04 PEET TO THE SOUTHERLY LINE OF SAID LOT 4; THENCE ALONG SAID SOUTHERLY LINE OF LOT 4, SOUTH 80 DEGREES 03 MINUTES 30 SECONDS EAST 100 FEET TO THE POINT OP BEGINNING.