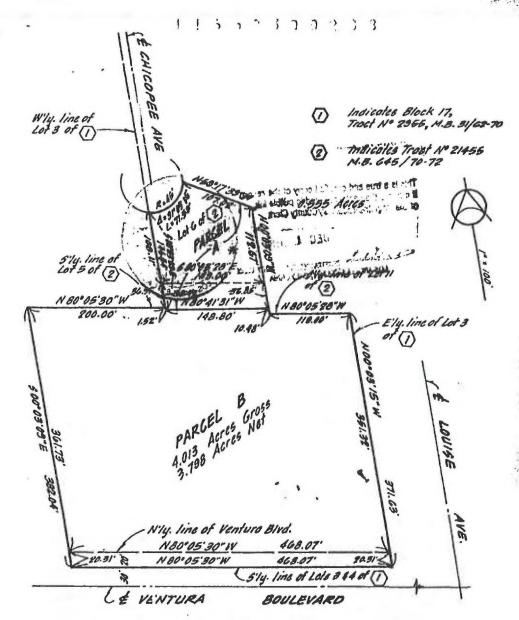

PARCEL B:

THAT PORTION OF LOTS 3 AND 4 IN BLOCK 17 OF TRACT NO. 2955, IN THE CITY OF LOS ANGELES, COUNTY OF LOS ANGELES, STATE OF CALIFORNIA AS SHOWN ON THE MAP RECORDED IN BOOK 31 PAGES 62 THROUGH 70 OF MAPS, IN THE OFFICE OF THE COUNTY RECORDER OF SAID COUNTY, DESCRIBED AS FOLLOWS:

BEGINNING AT THE SOUTHWEST CORNER OF LOT 11 OF TRACT NO. 21455 AS SHUWN ON THE MAP RECORDED IN BOOK 645, PAGES 70 THROUGH 72 OF MAPS IN THE OFFICE OF THE COUNTY RECORDER OF SAID COUNTY, THENCE NORTH 00 DEGREES 03' 09" WEST 10.48 FEET ALONG THE WESTERLY LINE OF SAID LOT 11; THENCE NORTH 80 DEGREES 41' 31" WEST 148.80 FEET TO THE WESTERLY LINE OF SAID LOT 3; THENCE NORTH 00 DEGREES 03' 09" WEST 1.52 FEET ALONG SAID LAST MENTIONED WESTERLY LINE TO THE SOUTHEAST CORNER OF LOT 5 OF SAID TRACT NO. 21455; THENCE NORTH 80 DEGREES 05' 30" WEST 200.00 FEET ALONG THE SOUTHERLY LINE OF SAID LOT 5 AND THE WESTERLY PROLONGATION OF SAID SOUTHERLY LINE TO A LINE THAT IS PARALLEL WITH THE WESTERLY LINE OF SAID LOT 3; THENCE SOUTH 00 DEGREES 03' 09" EAST 382.04 FEET TO THE SOUTHERLY LINE OF SAID LOT 4; THENCE SOUTH 80 DEGREES 05' 30" EAST 468.07 FEET ALONG THE SOUTHERLY LINES OF SAID LOTS 3 AND 4 TO THE SOUTHEAST CORNER OF SAID LOT 3; THENCE NORTH 00 DEGREES 03' 15" WEST 371.63 FEET ALONG THE EASTERLY LINE OF SAID LOT 3 TO THE SOUTHERLY LINE OF SAID LOT 11; THENCE NORTH 80 DEGREES 05' 28" WEST 119,00 FEET ALONG SAID LAST MENTIONED SOUTHERLY LINE TO THE POINT OF BEGINNING.

CONTAINS AN AREA OF 4.013 ACRES HORE OR LESS.

N 10-19-92 SUBJECT TO COVENANTS, CONDITIONS, RESERVATIONS, RESTRICTIONS, RIGHTS OF WAY AND EASEMENTS, IF ANY, OF RECORD.

GREEN. LS 5909

PREPARED BY

BLC SURVEYING, INC.