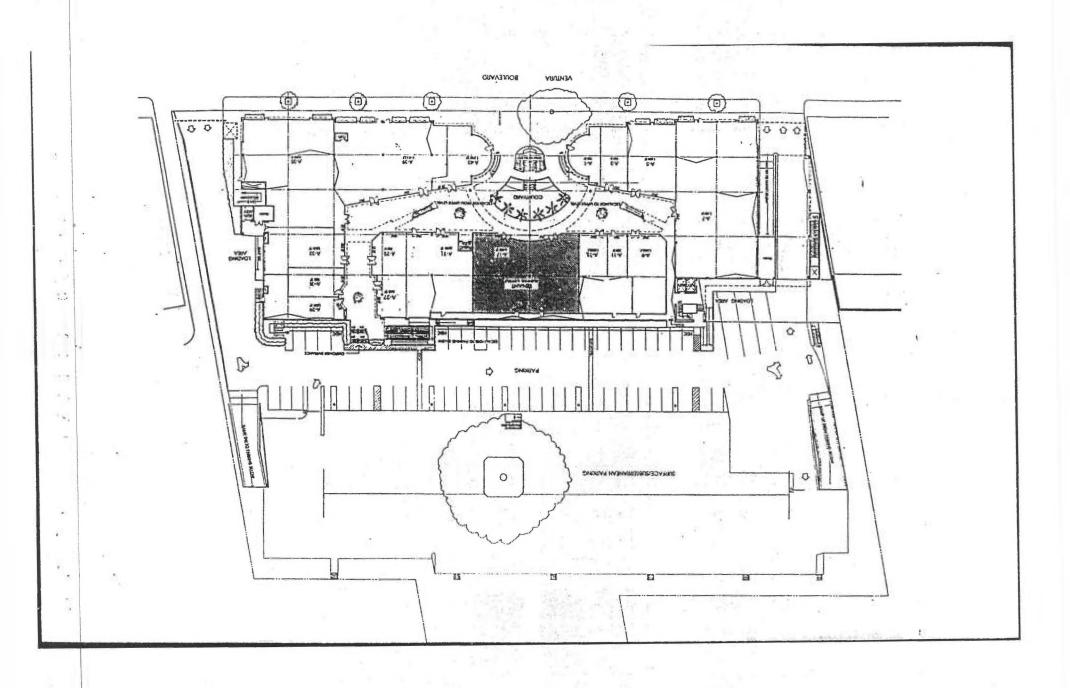

|
|                                                                                                                        |                                                                                      | and the second           | District Man                                  | 112161                                                                                                  |
| B & S Coin 1 (R2.85) Entered on Map By                                                                                 | Date                                                                                 |                          | District MapAffidavit Number                  | 112161                                                                                                  |













if it bears the seal, imprinted in purple ink, of the Registrar-Recorder.

MAY '31 1991

LOS ANGELES COUNTY, CALIFORNIA