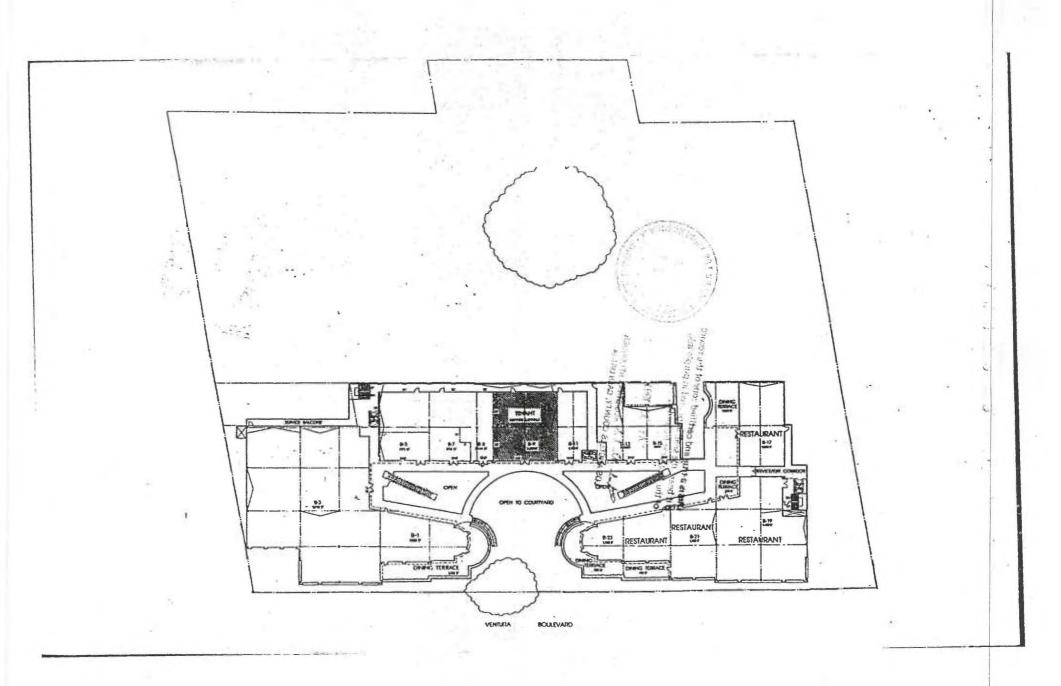

|
|                                                                                                                        |                                                                                      | and the second           | District Man                                  | 112161                                                                                                  |
| B & S Coin 1 (R2.85) Entered on Map By                                                                                 | Date                                                                                 |                          | District MapAffidavit Number                  | 112161                                                                                                  |













if it bears the seal, imprinted in purple ink, of the Registrar-Recorder.

MAY '31 1991

LOS ANGELES COUNTY, CALIFORNIA