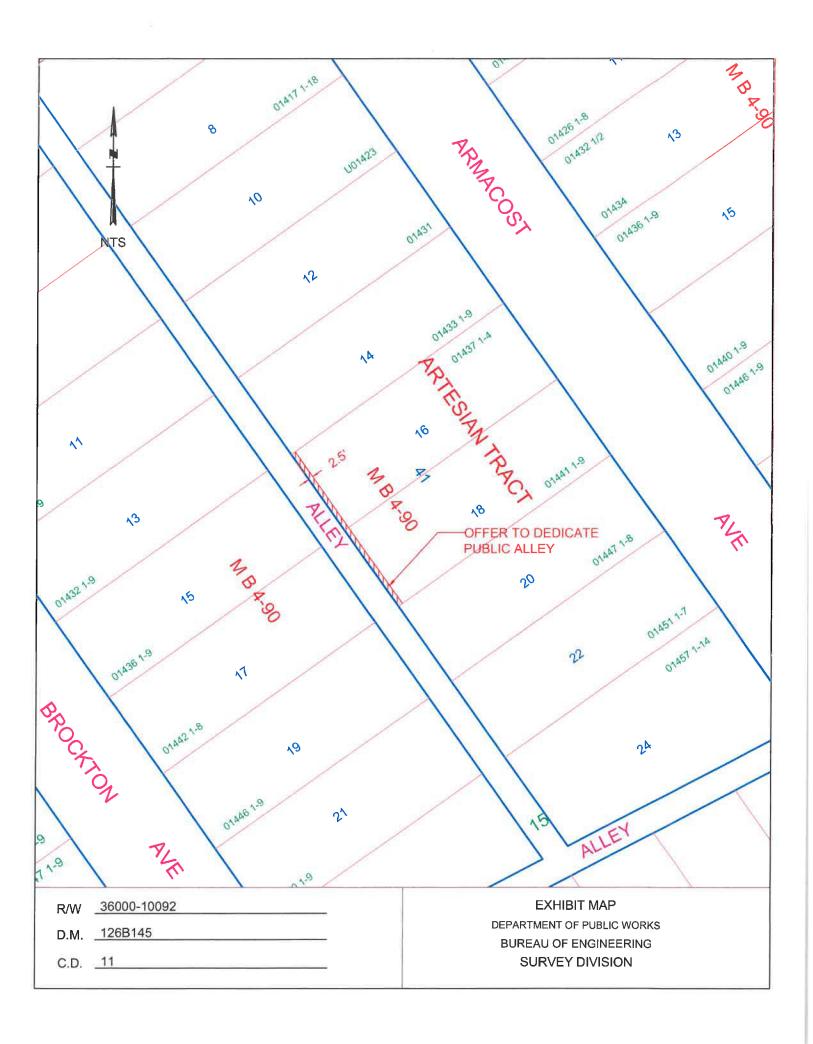

# SUBJECT:

Offer to Dedicate easement for alley purposes on the northeast side of the alley lying southwest of Armacost Avenue southeast of Rochester Avenue.

- Right of Way No. 36000-10092.

# **RECOMMENDATIONS:**

- A. That the petitioner's offer to dedicate the easement for alley purposes on the northeast side of the alley lying southwest of Armacost Avenue southeast of Rochester Avenue substantially as shown hatched on the attached Exhibit Map, be accepted.
- B. That the Board of Public Works be authorized to acquire the dedication.
- C. That a copy of the Council action on this project be forwarded to the Real Estate Division of the Bureau of Engineering for processing.
- D. That the notification of the time and place of the City Council meeting to consider this matter to be sent to:
  - Uriu and Associates
     830 S Glendale Avenue
     Glendale, CA 91205
  - Miyamoto Properties, LLC
     4959 Paseo Montelena
     Camarillo, CA 93012

# **DISCUSSION:**

The petitioner, Miyamoto Properties, LLC, is offering to dedicate easement for alley purposes on the northeast side of the alley lying southwest of Armacost Avenue southeast of Rochester Avenue, over the properties substantially shown hatched on the attached Exhibit Map.

The dedication is required to complete a 10 feet half alley width to satisfy alley requirement

The investigation fees required under Sections 7.3 and 7.41.1 of the Administrative Code have been paid by the petitioner.