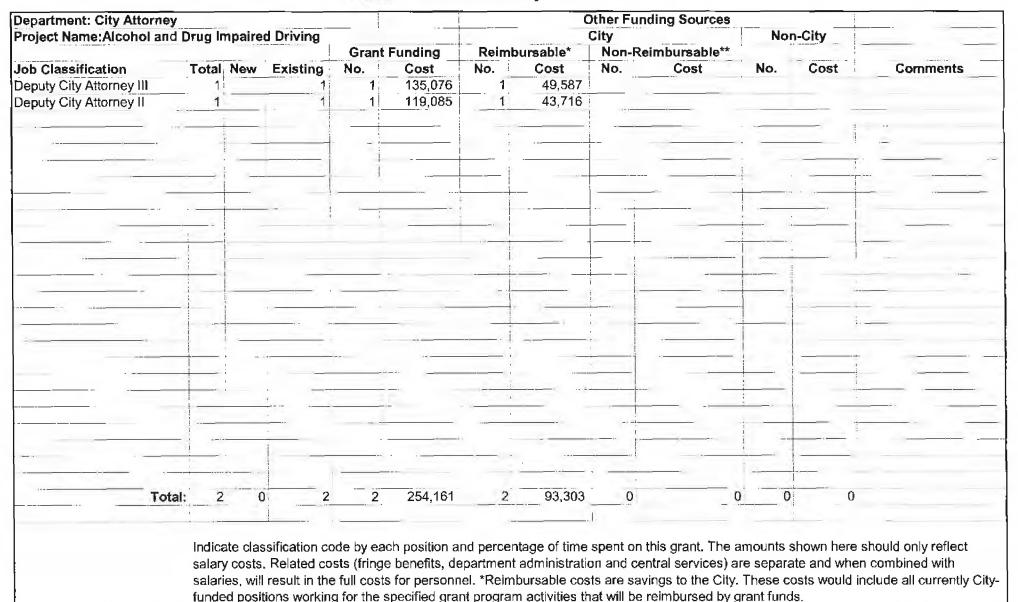

### 10. Grant Award Summary

The Office of the City Attorney requests authority to accept \$353,464 in grant funding for the Alcohol and Drug Impaired Driving Vertical Prosecution Program. These funds originate from the National Highway Traffic Safety Administration and pass through the California Office of Traffic Safety. The Alcohol and Drug Impaired Driving Vertical Prosecution Program grant will fund the salaries of two Deputy City Attorneys who will work with the Los Angeles Police Department on driving under the influence cases, increasing apprehension of defendants in bench warrant status, securing stronger sentencing penalties, training local prosecutors and law enforcement personnel regarding impaired driving, and raising awareness regarding the link between impaired driving and increased traffic fatality and injury rates. This is the fourth year the City Attorney's Office is receiving this grant.

The total cost of the program is \$467,760, of which \$353,464 will be reimbursed to the City as follows: \$254,161 in sataries, \$91,879 in fringe benefits, \$1,424 in partial central services, and \$6,000 in travel. There is no matching requirement for this grant. The City will have to absorb overhead costs which includes \$48,112 for the balance of central services and \$66,184 for department administration resulting in a total of \$114,296 that will not be reimbursed by the grant.