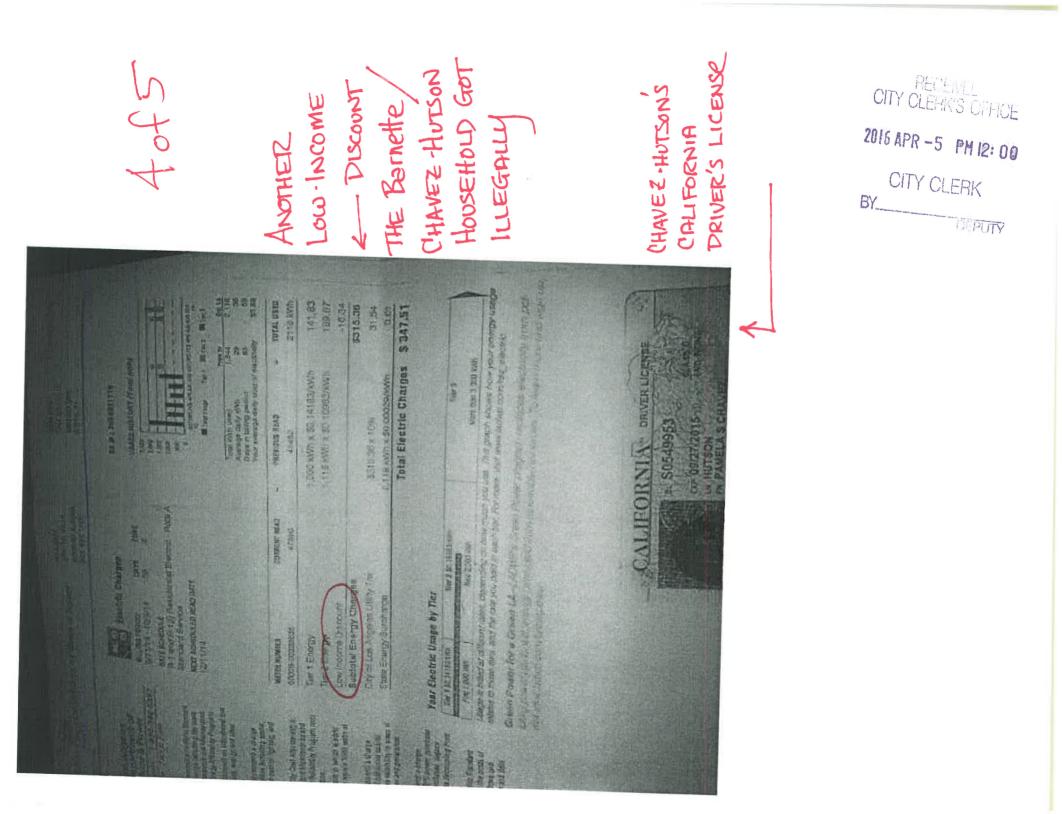

- A copy of "very low income" spay/neuter voucher #F15-11303 issued to Pamela Chavez-Hutson in November 2014, which was explicitly approved by LAAS GM Brenda Barnette.
- 2. A copy of a January 9, 2015 email from Barnette in which she indicated that she and Chavez-Hutson had "lived together for 2+ years," since the sale Barnette's house, and at which time her base City salary was \$218,000, making their combined income far above the ceiling of the city's low income threshold.
- 3. A copy of the LADWP bill that Chavez-Hutson provided to LAAS in order to obtain the voucher, also illegally obtained given that their combined household income was far north of the LADWP's low income ceiling.
- 4. A copy of a Facebook post by Chavez-Hutson, shared by Barnette, showing not only that the voucher was used for a stray, which is a **PROHIBITED** use of this particular voucher, but also that Chavez-Hutson had more dogs in a single residence than the city allows, but was ignored by Barnette, who is paid handsomely to enforce those laws, including and especially in her own home.

This deliberate misappropriation of funds, which was explicitly approved by Barnette, constitutes theft and should be duly prosecuted. It is also the best advertisement for having a comprehensive, external audit of LAAS.

AT THE TIME THAT "Very low INCOME" Spay neuter VOUCHER FIS-11303 WAS ISSUED to Pamela Charez-HUTSON, SHE LIVED TOGETHER WITH LAAS GM BRENDA BARNette for 2+ years.

Barnette's salary at the time Was \$218,000 AND Disoualified their bousehold as "low-income."