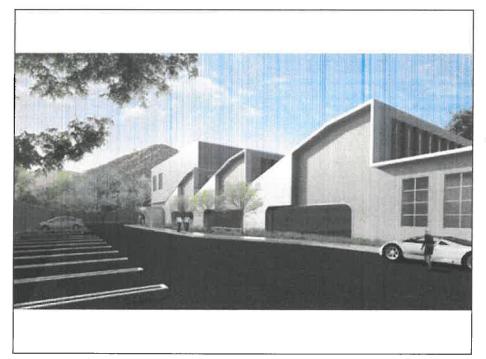

# One Page Report for Property Records

1 4000 Chevy Chase Drive, Los Angeles, CA 90039



# **Property Details**

Property Type Industrial
Property Sub-type Manufacturing
Building Size 57,921 SF
Year Built 1950
Building Class C
Lot Size 2.19 AC
Zoning LAA1

Property Notes

## Owner and Mortgage Info

| Owner | 4000 CHEVY CHASE LLC |  |  |
|-------|----------------------|--|--|
| Event | Sale (Arm's Length)  |  |  |

### Tenant Info

Current Tenants Scenic Expressions, The Inc, Upstage Parallels Inc

#### **Active For Lease**

| #       | Space Avail. | Rental Rate   | Min Divisible | Max Contiguous | Lease Type | Date Avail. | Description |
|---------|--------------|---------------|---------------|----------------|------------|-------------|-------------|
| Space 1 | 64,333 SF    | \$0.78 /SF/Mo | 64.333 SF     | 64.333 SF      | NNN        | 10/01/2012  |             |

Date