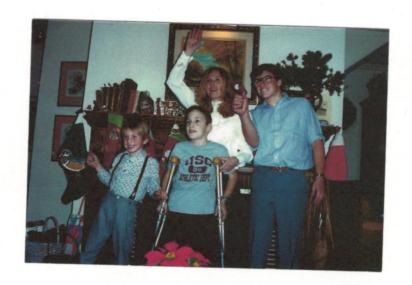

Fortunately, Dr. Ronald Gowey was at the hospital, was able to examine Brandon in the emergency room, take him to surgery to set his leg, and subsequently put his leg in traction where he would stay in the hospital for six weeks. When Brandon was released, he was in a body cast that went from his waist, and down the entire leg with the broken femur. There was major concern that the femur, being such a large bone and Brandon being only ten, would not continue to grow at the same rate as the other leg and he would be left with a considerable limp the rest of his life. Brandon missed most of his fourthgrade year at Palisades Elementary, as his body cast did not allow him to attend school during the long months of recovery. His days were filled with tutors, baby-sitters, loneliness, bedpans and urinals—not a pleasant experience for a child. Months of confinement to a wheelchair and the occasional use of crutches (so he could stand upright when necessary), sweatpants and oversized t-shirts or sweatshirts are still vivid memories for him and myself today. It was a tremendously traumatic experience for all, including the children that witnessed it and all of the neighbors nearby.