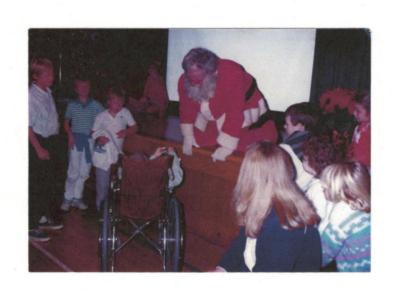

Fortunately, Dr. Ronald Gowey was at the hospital, was able to examine Brandon in the emergency room, take him to surgery to set his leg, and subsequently put his leg in traction where he would stay in the hospital for six weeks. When Brandon was released, he was in a body cast that went from his waist, and down the entire leg with the broken femur. There was major concern that the femur, being such a large bone and Brandon being only ten, would not continue to grow at the same rate as the other leg and he would be left with a considerable limp the rest of his life. Brandon missed most of his fourthgrade year at Palisades Elementary, as his body cast did not allow him to attend school during the long months of recovery. His days were filled with tutors, baby-sitters, loneliness, bedpans and urinals—not a pleasant experience for a child. Months of confinement to a wheelchair and the occasional use of crutches (so he could stand upright when necessary), sweatpants and oversized t-shirts or sweatshirts are still vivid memories for him and myself today. It was a tremendously traumatic experience for all, including the children that witnessed it and all of the neighbors nearby.