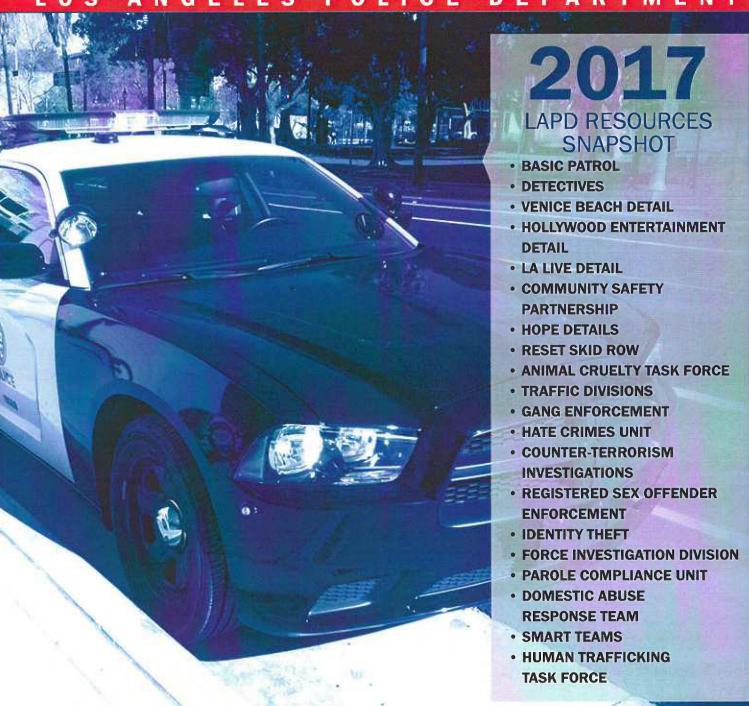

## "Back to Basic Car" Comparison

| UNIT                    | "Back to Basic Car" Measure<br>Average 1969 Uniform Officers<br>On street - Day Shift | "Back to Basic Car" Measure<br>Uniform Officers on street<br>12/8/16 at 1200 hours | Department Count Uniform Officers on street 12/8/16 at 1200 hours |
|-------------------------|---------------------------------------------------------------------------------------|------------------------------------------------------------------------------------|-------------------------------------------------------------------|
| TRADITIONAL PATROL      | 337                                                                                   | 311                                                                                | 311                                                               |
| SPECIAL DETAIL/TRAFFIC  | 0                                                                                     | 0                                                                                  | 119                                                               |
| GANGS INVESTIGATORS SLO | 0                                                                                     | 0                                                                                  | 178                                                               |
| METRO CS                | 0                                                                                     | 0                                                                                  | 116                                                               |
| SMART TEAMS             | 0                                                                                     | 0                                                                                  | 49                                                                |
| TOTAL                   | 337                                                                                   | 311                                                                                | 773                                                               |

773
TOTAL UNIFORMED OFFICERS 2016