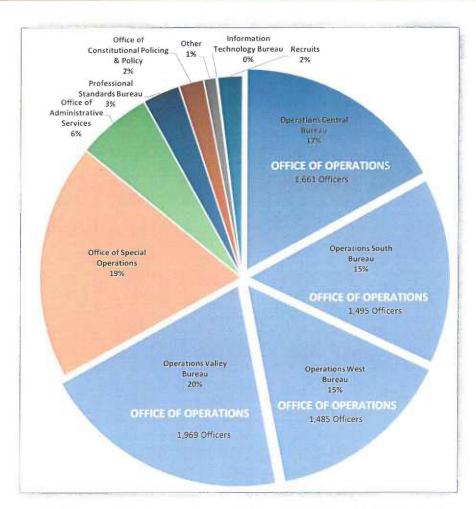

## ORGANIZATIONAL PIE CHART

Office of Operations Total - 6,612 Officers

LOS ANGELES POLICE DEPARTMENT