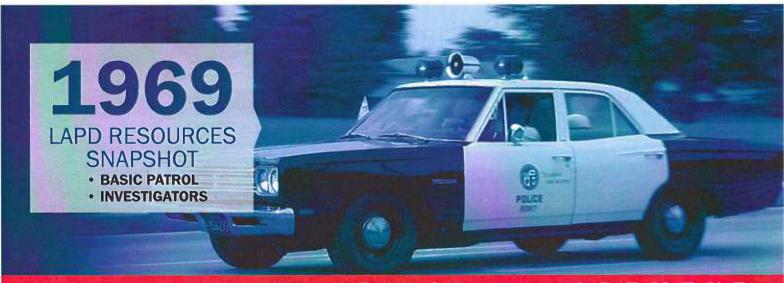

## "Back to Basic Car" Comparison

| UNIT                    | "Back to Basic Car" Measure<br>Average 1969 Uniform Officers<br>On street - Day Shift | "Back to Basic Car" Measure<br>Uniform Officers on street<br>12/8/16 at 1200 hours | Department Count Uniform Officers on street 12/8/16 at 1200 hours |
|-------------------------|---------------------------------------------------------------------------------------|------------------------------------------------------------------------------------|-------------------------------------------------------------------|
| TRADITIONAL PATROL      | 337                                                                                   | 311                                                                                | 311                                                               |
| SPECIAL DETAIL/TRAFFIC  | 0                                                                                     | 0                                                                                  | 119                                                               |
| GANGS INVESTIGATORS SLO | 0                                                                                     | 0                                                                                  | 178                                                               |
| METRO CS                | 0                                                                                     | 0                                                                                  | 116                                                               |
| SMART TEAMS             | 0                                                                                     | 0                                                                                  | 49                                                                |
| TOTAL                   | 337                                                                                   | 311                                                                                | 773                                                               |

773
TOTAL UNIFORMED OFFICERS 2016