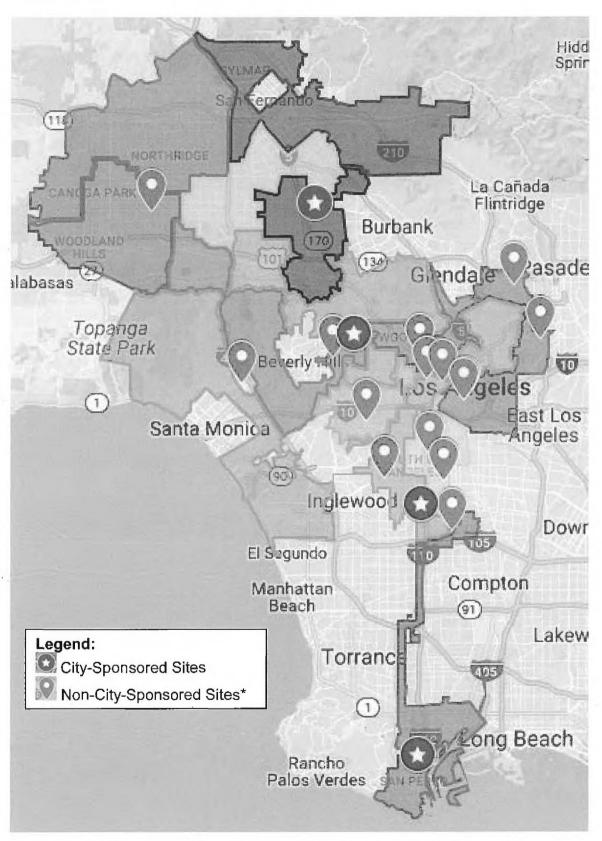

# **Prop HHH Facilities Program**

The CAO report describes the process for the Prop HHH FY 2017-18 Facilities Program Request for Proposals, the recommended projects for the Prop HHH FY 2018-19 Bond Issuance, a

recommended reprogramming of funds to cover staff costs for the Bureau of Engineering (BOE), and amended Bond Counsel guidance on the use of Prop HHH funds for staff costs (Attachment 3).

The Prop HHH FY 2018-19 Facilities Program PEP recommends \$37,720,183 for 18 non-City-sponsored projects (\$25,921,134), three (3) new City-sponsored projects, additional funding for one (1) City-sponsored project that was approved in the Prop HHH FY 2017-18 Facilities Program PEP (\$11,666,000), and funds for BOE staff and consultant costs for project management, design, environmental studies and other work to implement City-sponsored facilities projects (\$133,049) (Attachment 1B). The PEP increases total funding to \$3 million (up from the initial \$1.8 million included in Attachment 3) for the Council District 8 Navigation Center, for a total project cost of \$6,100,000 to support increased construction and materials costs.

The report also requests authority to reprogram \$789,824 from the Prop HHH FY 2017-18 Facilities Program PEP due to the withdrawal of two projects from the Prop HHH Facilities Program and funds allocated for City Attorney staff costs, pursuant to the amended Bond Counsel guidance on the City's inability to use Prop HHH funds for non-technical staff costs or for technical work on privately owned-projects. The report recommends the reallocation of these funds to BOE to implement City-sponsored projects.