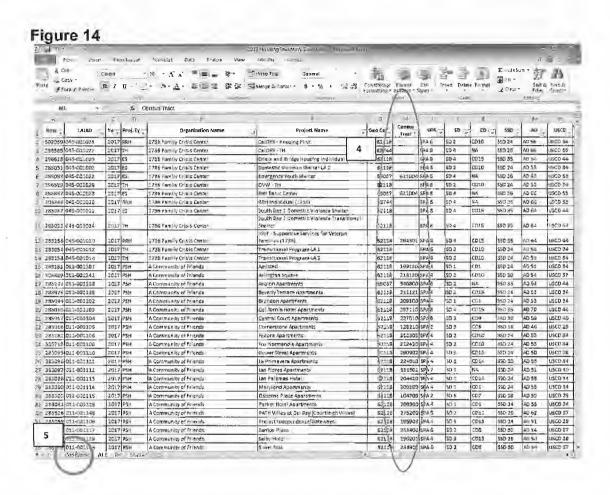

# Proposition HHH Permanent Supportive Housing Project Expenditure Plan for Fiscal Year 2018-19

| Attachment | Ì |
|------------|---|
|------------|---|

|                                   |                                                            |                             |    |                   |                | P            | HH funded               | 4                    |              | No. In contrast |                             | 11111111111                                 |                       |           |                          |                                |                       |                             |                     |                          |           |                  |             |               |                                 |                           |       |         | _           | -                                 |                                |                                  |                                    |                                  |
|-----------------------------------|------------------------------------------------------------|-----------------------------|----|-------------------|----------------|--------------|-------------------------|----------------------|--------------|-----------------|-----------------------------|---------------------------------------------|-----------------------|-----------|--------------------------|--------------------------------|-----------------------|-----------------------------|---------------------|--------------------------|-----------|------------------|-------------|---------------|---------------------------------|---------------------------|-------|---------|-------------|-----------------------------------|--------------------------------|----------------------------------|------------------------------------|----------------------------------|
| a Project Name                    | Rd Developer                                               | Address                     |    | everage<br>Source | Total<br>Units | PSH<br>Units | PSH<br>Chronic<br>Units | Non-<br>PSH<br>units | Mgr<br>Units | TDC             | Publicly owned<br>Land Cost | Land Cost<br>(less publicly-<br>owned land) | TDC Less Land<br>Cost | TOC/Unit  | TDC (less land)/<br>Unit | Total HIHH<br>Respuest         | HHH PSH S<br>Subtotal | 1999 Non PSH \$<br>Subtotel | PSH \$/ HHH<br>Unit | Non PSH \$ /<br>NHH Unit |           | HOPMA<br>Request | DBG Request | TOTAL Request | 7 on Credit Equity              | WHH K Population of TDC n | Туре  | Tuna Sc |             | Est. Date<br>Applying to<br>CDLAC | EDLAC<br>Allocation<br>Meeting | Est Construction<br>Loan Closing | Est.<br>Construction<br>Stort Date | Est.<br>Construction<br>End Date |
| 1 Deport at Hyde Park             | WORKS (Women  Organizing Resources, Knowledge and Services | 6527 S Crenshaw<br>Blwd     | 8  | 4%                | 43             | 25           | 13                      | 17                   | 1            | \$23,256,685    | 5440,468                    | \$1,984,537                                 | \$20,831,685          | \$540,853 | \$484,458                | \$7,200,000                    | \$5,500,000           | \$1,700,000                 | \$220,000           | \$100,000                | 50        | \$0              | 50          | \$7,200,000   | \$7,291,38                      | 9 31% HF, H, F,           | New   | тоо     | 221         | 10/12/2018                        | 12/12/2018                     | 6/10/2019                        | 6/17/2019                          | 12/8/2020                        |
| 2 Adams Terrace                   | 1 Abode Communities                                        | 4347 W Adams<br>Blvd        | 10 | 4%                | 86             | 43           | 22                      | 41                   | 2            | 42,353,094      | 894,898                     | 2,300,102                                   | 39,166,034            | 492,593   | 455,442                  | 12,000,000                     | 8,561,429             | 3,338,571                   | 201,429             | 81,429                   | 0         | o                | 0           | 12,000,000    | 14,696,43                       | 5 28% H, I, CH            | New   | TOO     | 415         | 10/12/2018                        | 12/12/2018                     | 6/10/2019                        | 6/17/2019                          | 12/8/2020                        |
| McCadden Campus<br>Senior Housing | Thomas Safran & Associates Devi                            | 1118 N<br>McCadden Pl       | 4  | 4%                | 98             | 25           | 13                      | 72                   | 1            | 44,053,286      | g                           | 4,930,158                                   | 39,123,128            | 449,523   | 399,216                  | 5,500,000                      | 5,500,000             | 0                           | 220,000             | 0                        | 0         | o                | 4,930,158   | 10,430,158    | 11,101,690                      | D 12% HS, CH              | New   | тор     | 416         | 5/18/2018                         | 7/18/2018                      | 1/14/2019                        | 1/21/2019                          | 7/14/2020                        |
| 4 PATH Villas<br>Hollywood        | 1 PATH Ventures                                            | 5627 W<br>Fernwood Ave      | 13 | 4%                | 60             | 49           | 25                      | 10                   | 1            | 33,769,951      | O                           | 3,586,750                                   | 30,183,201            | 562,833   | 503,053                  | 11,780,000                     | 10,780,000            | 1,000,000                   | 220,000             | 100,000                  | 0         | a                | ٥           | 11,780,000    | 11,753,922                      | 3 35% H, I, CH            | New   | TOD     | 329         | 10/12/2018                        | 12/12/2018                     | e\10\301a                        | 6/17/2019                          | 12/1/2020                        |
| 5 Gramercy Place<br>Apts          | Hollywood Community Housing Corp                           | 2375 W<br>Washington Blvd   | 10 | 4%                | 64             | 31           | 12                      | 31                   | 2            | 36,315,577      | 2,329,139                   | 198,831                                     | 32,787,607            | 567,431   | 527,931                  | 9,920,000                      | 6,820,000             | 3,100,000                   | 220,000             | 100,000                  | o         | 0                | 0           | 9,920,000     | 15,939,139                      | 9 27% HS, CH              | New   | TOD     | 360         | 5/18/2016                         | 7/18/2018                      | 1/14/2019                        | 1/21/2019                          | 7/14/2020                        |
| 6 Casa de Rosas<br>Campus         | WARD Economic Devt<br>Corp                                 | 2600 S Hoover St            | 9  | 4%                | 37             | 36           | 16                      | 0                    | 1            | 18,938,064      | 3,936,000                   | 0                                           | 15,002,064            | 511,840   | 405,461                  | 7,920,000                      | 7,920,000             | 0                           | 220,000             | . 0                      | 0         | 0                | 0           | 7,920,000     | 4,747,233                       | 2 42% HV, CH              | Rehab | rob     | 14D         | 5/18/2016                         | 7/18/2018                      | 1/14/2019                        | 1/21/2019                          | 7/14/2020                        |
| 7 Cambria Apts                    | 1 Affirmed Housing                                         | 1532 W Cambria<br>St        | 1  | 4%                | 57             | 56           | 56                      | ٥                    | 1            | 26,387,793      | 0                           | 3,600,000                                   | 22,787,793            | 462,944   | 399,786                  | 12,000,000                     | 12,000,000            | 0                           | 214,286             | 0                        | 0         | 0                | 0           | 12,000,000    | 10,510,95                       | 2 45% O, CH               | New   | TOD     | 252         | 5/18/2018                         | 7/18/2018                      | 1/14/2019                        | 1/21/2019                          | 7/14/2020                        |
| 8 Missouri & Bundy<br>Housing     | Thomas Salran &<br>Associates Devt                         | 11950 W Missouri<br>Ave     | 11 | 476               | 74             | 37           | 19                      | 36                   | 1            | 33,621,721      | 5,700,000                   | 250,000                                     | 27,671,721            | 454,348   | 373,942                  | 11,520,000                     | 8,028,462             | 3,491,496                   | 216,986             | 96,986                   | 0         | o                | Ü           | 11,520,000    | 13,143,667                      | 7 34% HF, F, CH           | New   | TOD     | 354         | 7/20/2018                         | 9/19/2018                      | 3/18/2019                        | 3/25/2019                          | 9/15/2020                        |
| 9 Isla de Los Angeles             | 1. Cillford Beers Housing                                  | 283 W Imperial<br>Hwy       | å  | 4%                | 54             | 53           | 27                      | 0                    | 1            | 21,761,570      | 1,325,000                   | b                                           | 20,436,570            | 402,992   | 378,455                  | 11,560,000                     | 11,650,000            | 0                           | 220,000             | 0                        | 0         | 0                | 0           | 11,660,000    | 6,741,868                       | 8 54% O, CH               | New   | TOD     | 217         | 7/20/2018                         | 9/19/2018                      | 3/18/2019                        | 3/25/2019                          | 9/15/2020                        |
| 10 Firmin Court                   | 1 Decro Corp                                               | 418 N Firmin St             | 1  | 496               | 64             | 42           | 21                      | 21                   | 1            | 30,056,520      | 0                           | 0                                           | 30,056,520            | 469,533   | 459,633                  | 11,340,000                     | 9,240,000             | 2,100,000                   | 220,000             | 100,000                  | 0         | D                | 0           | 11,340,000    | 10,690,555                      | 9 зви н, Р, І, СН         | New   | TOD     | 291         | 9/14/2018                         | 11/14/2018                     | 5/13/2019                        | 5/20/2019                          | 11/10/2020                       |
| 11 Hartford Villa Apts            | 1 5RO Housing                                              | 445 S Hartford<br>Ave       | 1  | 9%                | 101            | 100          | 25                      | 0                    | 1            | 43,159,535      | 0                           | 6,721,867                                   | 36,437,668            | 427,822   | 350,769                  | 12,000,000                     | 12,000,000            | 0                           | 120,000             | ¢                        | 2,211,535 | 0                | 0           | 14,211,535    | 22,500,000                      | 0 28% HV, M, CH           | New   | TOD     | 388         | N/A                               | 6/13/2018                      | 12/10/2018                       | 12/17/2018                         | 6/9/2020                         |
| 12 PATH Villas<br>Montclair       | 3 PATH Ventures                                            | 4220 W Montdair<br>51       | 10 | 4%                | 46             | 45           | 23                      | 0                    | 1            | 26,002,599      | 0                           | 3,910,250                                   | 22,092,349            | 565,274   | 480,268                  | 9,900,000                      | 9,900,000             | 0                           | 220,000             | 0                        | 0         | 0                | 0           | 9,900,000     | 10,605,032                      | 2 38% H, M, CH            | New   | TOB     | 235         | 9/14/2018                         | 11/14/2018                     | 5/11/2019                        | 5/20/2019                          | 11/10/2020                       |
| 13 433 Vermont Apis               | Western Community Housing / WCH Affordable XXIV: II C      | 433 S Vermont<br>Ave        | 10 | 9%                | 72             | 71           | 36                      | 0                    | 1            | 48,889,129      | 6,850,000                   | 0                                           | 42,039,129            | 679,016   | 583,877                  | 7,200,000                      | 7,200,000             | O                           | 101,408             | 0                        | ٥         | o                | 0           | 7,200,000     | 23,667,786                      | 6 15% HS, CH              | New   | TOD     | 446         | N/A                               | 9/19/2016                      | 3/18/2019                        | 3/25/2019                          | 3/14/1021                        |
| 14 Residences on<br>Main          | Coalition for Responsible<br>Community Devt                | 6901 5 Main St              | 9  | 4%                | 50             | 49           | 25                      | D                    | 1            | 24,588,641      | 813,363                     | 1,770,635                                   | 22,004,643            | 491,773   | 440,093                  | 10,780,000                     | 10,780,000            | 0                           | 220,000             | D                        | o         | O                | 0           | 10,780,000    | 8,124,115                       | S 44% HF, Y,CH            | New   | TOD     | 242         | 7/20/2018                         | 9/19/2018                      | 3/18/2019                        | 3/25/2019                          | 9/15/2020                        |
| 15 Summit View Apts               | 1 LA Family Housing                                        | 11681 W Foothill<br>Blvd    | 7  | 4%                | 49             | 48           | 48                      | o                    | 1            | 24,434,827      | 3,400,000                   | 255,000                                     | 20,779,827            | 498,670   | 424,078                  | 10,550,000                     | 10,550,000            | 0                           | 220,000             | ٥                        | 0         | ٥                | 0           | 10,560,000    | 8,893,528                       | 8 43% HV, CH              | New   | NON-TOD | 255         | 9/14/2018                         | 12/14/2018                     | 5/13/2019                        | 5/20/2019                          | 11/10/2020                       |
| 16 West Third Apts Preservation   | 1 Figueroa Economical<br>Housing Devt Corp                 | 1900 W 3rd 5t               | 1  | 4%                | 137            | 136          | 63                      | a                    | 1            | 34,772,025      | 0                           | 1,896,000                                   | 40,876,025            | 312,205   | 298,365                  | 10,291,998                     | 10,291,998            | 0                           | 75,676              | 0                        | 0         | Ó                | O           | 10,291,998    | 11,713,859                      | 8 30% HV, CH              | Rehab | TOD     | 433         | 5/18/2018                         | 7/18/2018                      | 1/14/2019                        | 1/21/2019                          | 1/16/1020                        |
| 17 Western Ave Apris              | 1 Figueroa Economical<br>Housing Devt Corp                 | 5501 S Western<br>Ave       | 8  | 4%                | 33             | 32           | 16                      | ٥                    | 1            | 9,403,942       | 0                           | 900,000                                     | 11,103,942            | 353,057   | 336,483                  | 4,660,033                      | 4,518,820             | e                           | 141,213             | 0                        | 0         | ٥                | 0           | 4,660,033     | 3,130,411                       | 1 50% HV, CH              | Rehab | TOD     | 118         | 5/18/2018                         | 7/18/2018                      | 1/14/2019                        | 1/21/2019                          | L/16/2020                        |
| 18 Building 205                   | 1 Figueroa Economical<br>Housing Devt Corp                 | 11301 Wilshire<br>Blvd #205 | 11 | 4%                | 67             | 66           | 66                      | 0                    | i            | 37,994,432      | 1,313,000                   | 0                                           | 36,681,432            | 567,061   | 547,484                  | 12,000,000                     | 12,000,000            | 0                           | 181,818             | 0                        | a         | 0                | 0           | 12,000,000    | 10,636,511                      | 1 32% HV. CH              | Rehab | NON-TOD | 391         | 1/19/2019                         | 3/21/2019                      | 6/29/2019                        | 7/6/2019                           | 1/26/2021                        |
| 19 Building 208                   | 1 Figueros Economical<br>Housing Devi Corp                 | 11301 Wilshire<br>Blwd #208 | 5  | 4%                | 54             | 53           | 53                      | ø                    | 1            | 35,135,102      | 1,387,500                   | 0                                           | 33,967,602            | 654,724   | 629,030                  | 11,660,000                     | 11,660,000            | 0                           | 220,000             | 0                        | 0         | 0                | 0           | 11,660,000    | 8,367,255                       | 9 33% HV, CH              | Rehab | NON-TOO | 360         | 1/19/2019                         | 3/21/2019                      | 6/29/2019                        | 7/6/2019                           | 1/26/2021                        |
| 20 Broadway Apts                  | Pigueroa Economical Housing Devt Corp                      |                             | 9  | 4%                | 35             | 34           | 34                      | 0                    | 1            | 9,841,430       |                             |                                             |                       | 281,184   |                          | 4,443,480                      | 4,443,480             | 0                           | 130,691             | 0                        | 0         | 0                | ۵           | 4,443,480     | 2,761,964                       | 4 45% HV, CH              | Rehab | TOD     | 56          | 8/17/2018                         | 8/14/2018                      | 2/10/2019                        | 2/17/2019                          | 7/12/2020                        |
| 21 68th & Main St                 | Coalition for Responsible<br>Community Deva                | 6714 5 Main St              | 9  | 4%                | 60             | 59           | 30                      | 0                    | 1            | 25,852,727      |                             |                                             |                       | 430,879   |                          | 12,000,000                     | 12,000,000            | 0                           | 203,390             | 0                        | 0         | 0                | o           | 12,000,000    | 8,385,551                       | 1 46% H, Y, HV,           | Natur | 100     | 243         | 3/20/2018                         | 9/19/2018                      | 3/18/2019                        | 3/25/2019                          | 9/15/2020                        |
| 22 Metamorphosis on<br>Foothill   | 2 Clifford Beers                                           | 13574 W Foothill            | 7  | 4%                | 48             | 47           | 24                      | 0                    | 1            | 23,725,808      |                             |                                             |                       | 494,288   |                          | 10,340,000                     | 10,340,000            | 0                           | 220,000             | 0                        | ٥         | 0                | o           | 10,340,000    | 8,622,128                       | 6 44% H, HF, D,           | New   | non TOD | 230         | 8/17/2018                         | 9/14/2018                      | 3/13/2019                        | 3/20/2019                          | 9/10/2020                        |
|                                   | 2 Affirmed Housing                                         | 4766 W Melrose              | 13 | 4%                | 43             | 42           | 42                      | 0                    | 1            | 22,816,848      |                             |                                             |                       | 530,624   |                          | 9,240,000                      | 9,240,000             | 0                           | 220,000             | Q                        | 0         | 0                | 0           | 9,240,000     | 7,183,664                       | CM N ME                   | New   | TOD     | 206         | 9/14/2018                         | 11/14/2018                     | 5/13/2019                        | 5/20/2019                          | 11/10/2020                       |
| 24 Rosa De Castilla<br>Apts       | 2 East LA Community Corp                                   | 4300 F                      | 14 | 9%                | 85             | 53           | 32                      | 20                   | 2            | \$44,056,994    |                             |                                             |                       | \$518,318 |                          | \$12,000,000                   | \$10,322,865          | \$1,577,100                 | \$163,855           | \$83,855                 | so        | \$D              | 50          | \$12,000,000  | \$19,890,890                    | Audit about               | New   | non TOO | 420         | NA                                | 9/19/2018                      | 3/18/2019                        | 3/25/2019                          | 9/15/2020                        |
| TOTAL<br>Average                  |                                                            |                             |    |                   |                | 1242<br>52   |                         | 24B<br>10            |              |                 |                             | \$ 92,30 <b>4,130</b> (                     |                       | 488,308   | \$ 447,254               | \$ 237,915,521<br>\$ 9,513.146 |                       |                             | \$ 192,115          |                          |           | \$ - \$<br>5 · 5 |             |               | \$ 261,120,104<br>\$ 10,880,004 |                           |       |         | 7018<br>292 |                                   |                                |                                  |                                    |                                  |

Netwar.

All Egures are HHH relevant unless specifically noted otherwise, and are subject to change until loan closing.

Bold dates denote actuals,

Proposition HHH PSH Coan Program funds are available for homeless units (PSH) as well as low-income (affordable) units.

Learnd for Populations Served
F = Non-homeless Families V = Non-homeless Veteran HV = Homeless Veteran
S = Non-homeless Seniors H = Homeless Individuals HS = Homeless Senior
I = Non-homeless Individuals CH = Chronically Homeless Y = Homeless South

D = Non-homeless disabled HF = Homeless Families HD = Homeless Disabled

M = Homeless Mental Hiness

O = Other Homeless
IHA = Homeless Individuals with HIV/AIDS

DV = Homeless survivors of domestic violence & sex trafficking