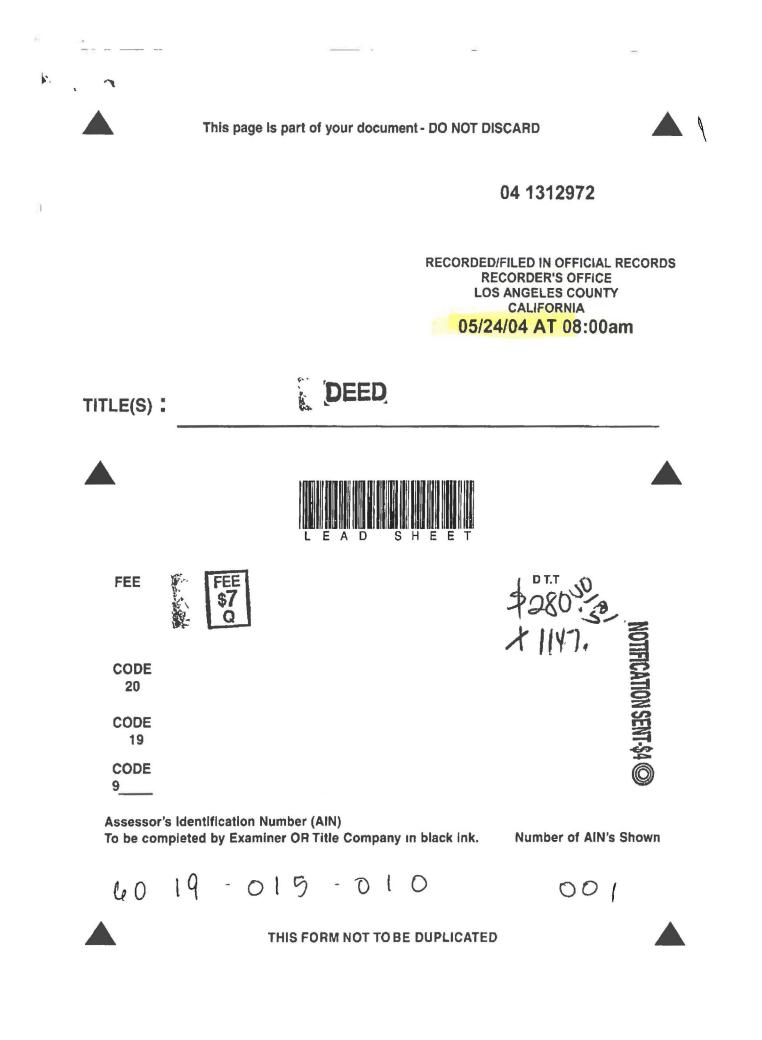

# SCHEDULE A

(Reported Property Information)

APX #: 6019-015-010

Property Address: 1112 W 77TH ST

City: Los Angeles

County: Los Angeles

VESTING INFORMATION

Type of Document: GRANT DEEDGrantee : DELOIS ESCOTTGrantor : PLAYA HOLDINGS INC; PLAYA HOLDING INCDeed Date : 03/16/2004Recorded : 05/24/2004Instr No. : 04-1312972

MAILING ADDRESS: NDEX WEST LLC 15000 SURVEYOR BLVD STE 500 ADDISON, TX 75001

|         | ·                                                                                                                                                                                                                                                                       |                                                                               |                                                                                                              |                           | - |
|---------|-------------------------------------------------------------------------------------------------------------------------------------------------------------------------------------------------------------------------------------------------------------------------|-------------------------------------------------------------------------------|--------------------------------------------------------------------------------------------------------------|---------------------------|---|
|         | <b>FIDELITY-LONG BEACH</b>                                                                                                                                                                                                                                              | 5/:                                                                           | 24/04                                                                                                        |                           |   |
|         | RECORDING REQUESTED BY<br>Fidelity National Title Company<br>Escrow No. 17012281-CDA<br>Title Order No. 19913937-40<br>When Recorded Mail Document<br>and Tax Statement To.<br>Ms DeLois Escott<br>1112 West 77th Street<br>Los Angeles, CA 90044                       | ň                                                                             | 04                                                                                                           | 1312972                   | 2 |
| 0       | APN 6019-015-010                                                                                                                                                                                                                                                        |                                                                               |                                                                                                              |                           |   |
| 6       | APN 6019-015-010                                                                                                                                                                                                                                                        | GRANT DEED                                                                    | SPACE ABOVE THIS                                                                                             | S LINE FOR RECORDER'S USE |   |
| 9-012-6 | The undersigned grantor(s) declare(s SD<br>Documentary transfer tax is \$280 50 Cm<br>[X] computed on full value of propert<br>[] computed on full value less value<br>[] Unincorporated Area City of Lo<br>FOR A VALUABLE CONSIDERATION, receipt                       | y conveyed, or<br>of liens or encumbranc<br>s Angeles                         | -                                                                                                            |                           |   |
| e019.   | Corporation WATA Playa Holding,                                                                                                                                                                                                                                         |                                                                               |                                                                                                              | 5., .,.                   |   |
| 9       | hereby GRANT(S) to DeLois Escott, A Sing                                                                                                                                                                                                                                | le Woman                                                                      |                                                                                                              |                           |   |
|         | the following described real property in the C<br>County of Los Angeles, State of California<br>Lot 266, of Tract No. 715, in the City of Lo<br>recorded in Book 17 Page(s) 54 and 55 of M                                                                              | s Angeles, County of L                                                        |                                                                                                              |                           |   |
|         | a k a 1112 West 77th Street, Los Angeles, I                                                                                                                                                                                                                             | CA 90044-                                                                     |                                                                                                              |                           |   |
| Je.     | personally known to me (or proved to me on the<br>of satisfactory evidence) to be the person(s)<br>name(s) is/are subscribed to the within instrum<br>acknowledged to me that he/she/they, execution                                                                    | pre me, By Greg (<br>peared Greg (<br>me basis<br>whose<br>ent and<br>ted the | oldings, Inc., a Galifo                                                                                      | rnia Carboration          |   |
| n<br>r  | same in his/h <del>er/th</del> eir authorized capacity(ies), a<br>by his/h <del>er/their</del> signature(s) on the instrume<br>person(s), or the entity upon behalf of wh<br>person(s) acted, executed the instrument<br>Witness my hand and official seal<br>Signature | nd that                                                                       | JENNIE LEE YOURG/<br>COMM. # 1376969<br>NOTARY PUBLIC-CALIFORI<br>LOS ANGELES COUNT<br>COMM. EXP SEPT 27, 20 |                           |   |
|         | ΜΔΙΙ ΤΔΧ 4                                                                                                                                                                                                                                                              | TATEMENTS AS DIRE                                                             | CTED ABOVE                                                                                                   |                           |   |
|         | FD-213 (Rev 7/96)                                                                                                                                                                                                                                                       | GRANT DEED                                                                    |                                                                                                              |                           | - |