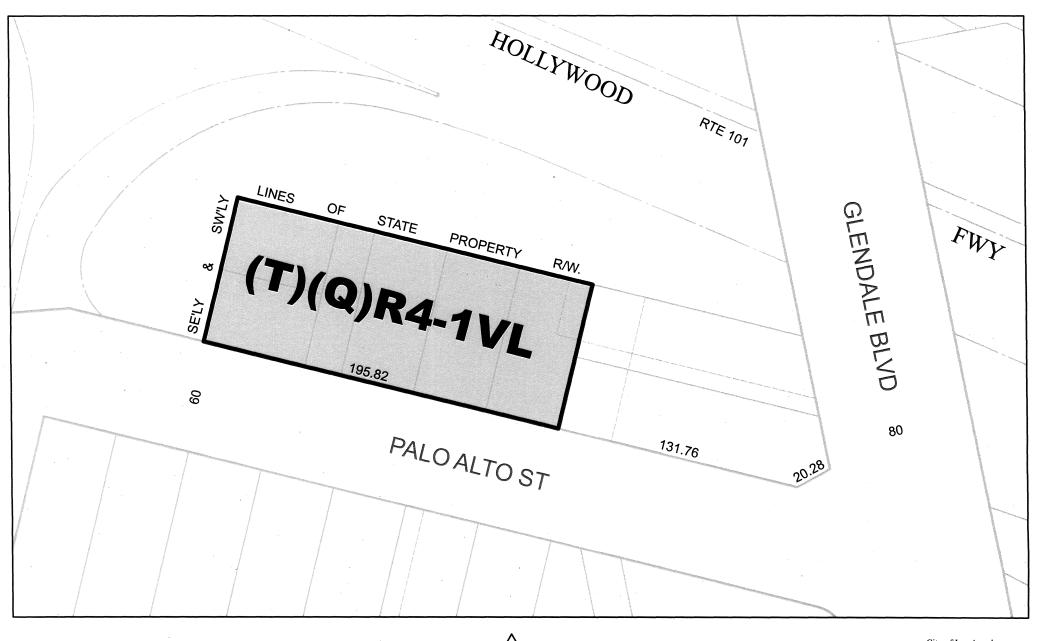

**Section 1.** Section 12.04 of the Los Angeles Municipal Code is hereby amended by changing the zone classifications on the properties shown upon a portion of the zone maps attached thereto and made a part of Article 2, Chapter 1 of the Los Angeles Municipal Code, so that such portion of the zoning map shall set forth the zones and height districts as shown on the attached zoning map. This ordinance supersedes portions of Subarea 34 in Ordinance No. 176825.