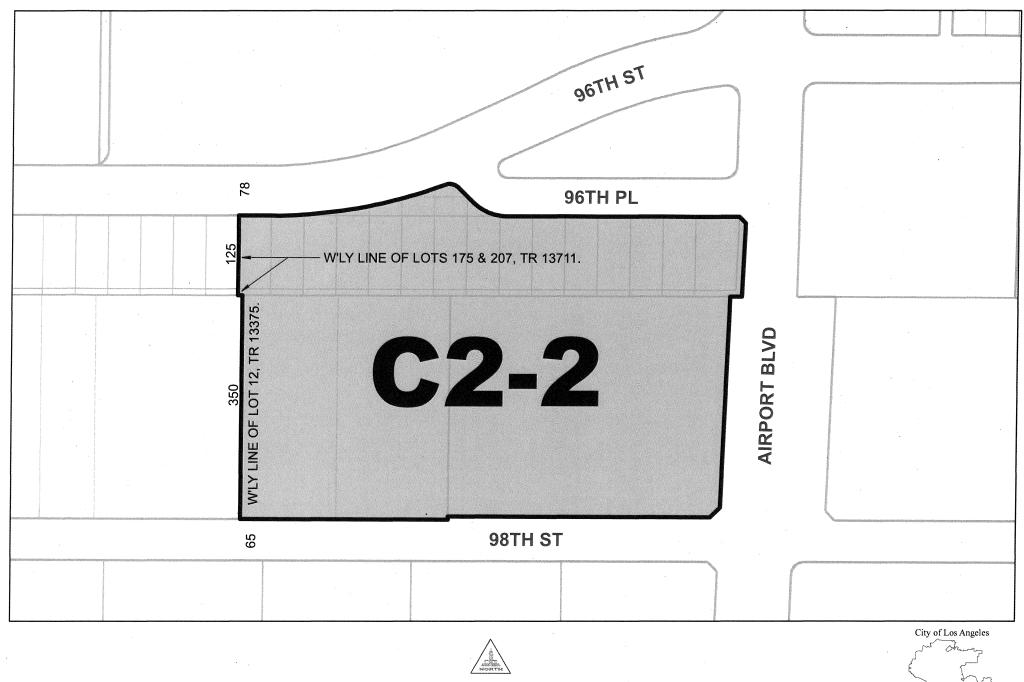

C.M. 090 B 165, 090 B 169, 090 B 173, 093 B 165, 093 B 169, 093 B 173, 087 B 173.

CFIQ

CPC-2016-3390-GPA-ZC-SP

030617

Section \_. The City Clerk shall certify to the passage of this ordinance and have it published in accordance with Council policy, either in a daily newspaper circulated in the City of Los Angeles or by posting for ten days in three public places in the City of Los Angeles: one copy on the bulletin board located at the Main Street entrance to the Los Angeles City Hall; one copy on the bulletin board located at the Main Street entrance to the Los Angeles City Hall East; and one copy on the bulletin board located at the Temple Street entrance to the Los Angeles County Hall of Records.