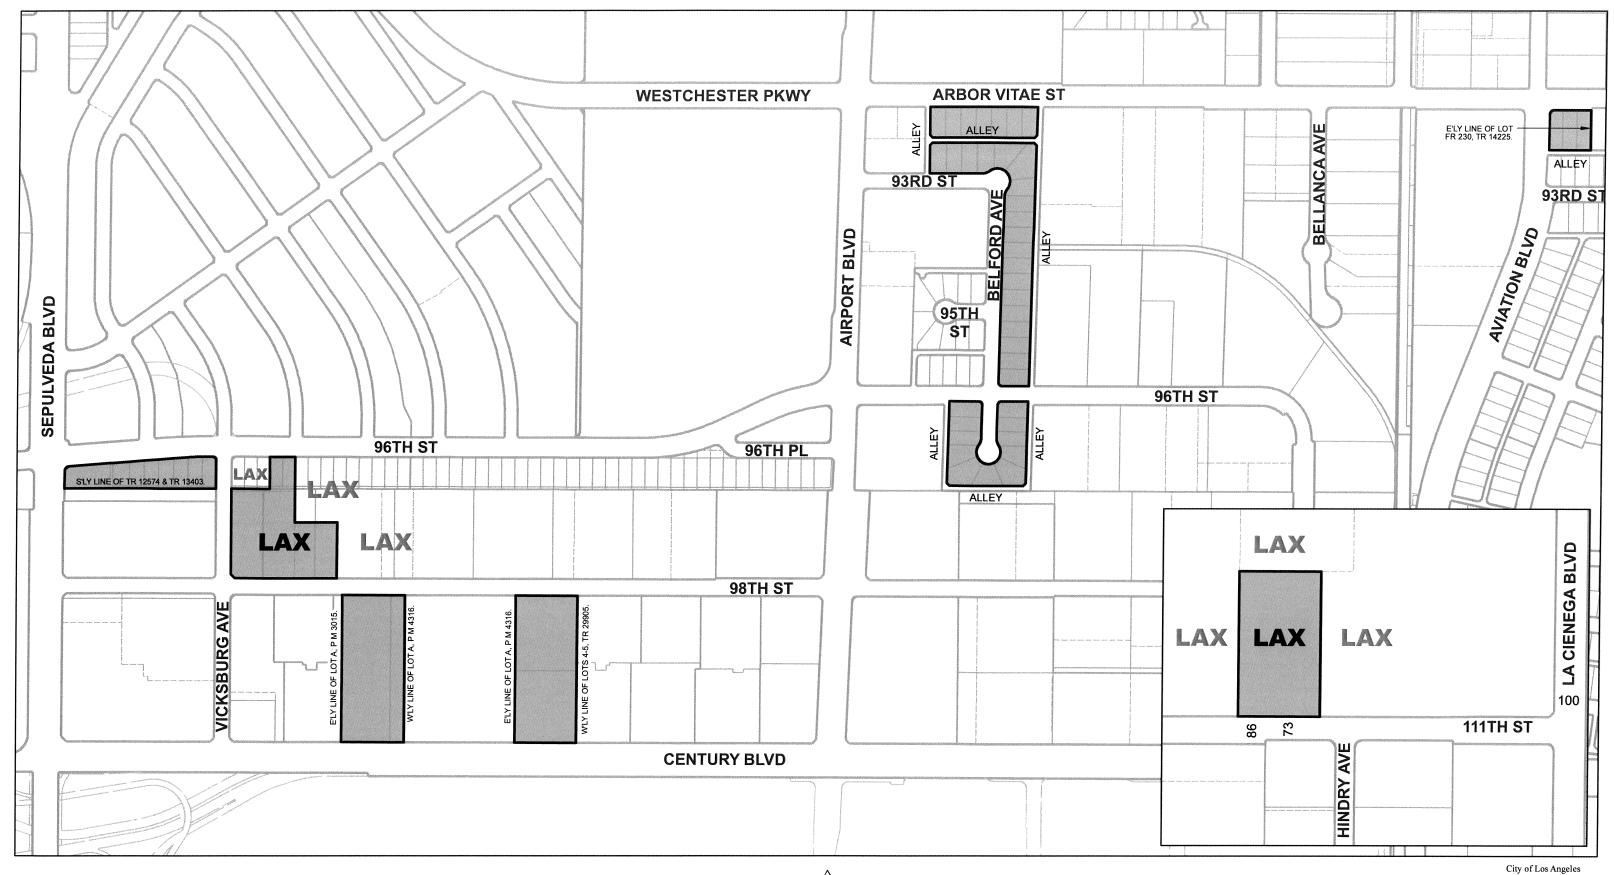

C.M. 090 B 165, 090 B 169, 090 B 173, 093 B 165, 093 B 169, 093 B 173, 087 B 173.

CFIQ

CPC-2016-3390-GPA-ZC-SP

030617

Section \_. The City Clerk shall certify to the passage of this ordinance and have it published in accordance with Council policy, either in a daily newspaper circulated in the City of Los Angeles or by posting for ten days in three public places in the City of Los Angeles: one copy on the bulletin board located at the Main Street entrance to the Los Angeles City Hall; one copy on the bulletin board located at the Main Street entrance to the Los Angeles City Hall East; and one copy on the bulletin board located at the Temple Street entrance to the Los Angeles County Hall of Records.