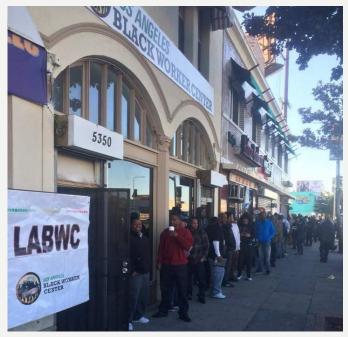

## TARGETED LOCAL HIRE SOFT LAUNCH APPLICANTS

## SOFT LAUNCH HIRE RESULT FEBRUARY TO MARCH 31

- 596 applications
- •216 Total References
- •23 hires