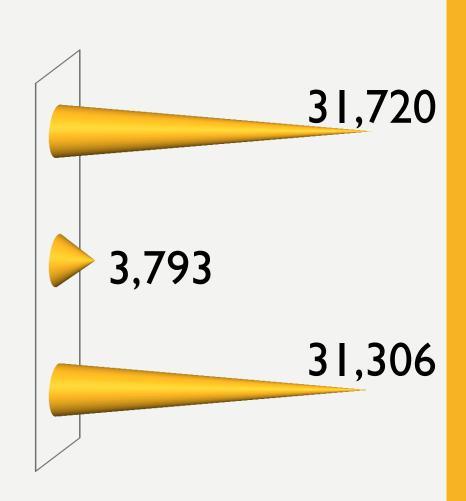

# **SOURCE 1: CIVILIAN HEALTHCARE BENEFITS REPORT**

#### CIVILIAN BENEFITS FULL-TIME / HALF-TIME 2014-2017

Note - includes employees who are both eligible for subsidies as well as those who are being direct-billed for coverage. Source - Mercer Benefits Administration annual Open Enrollment debrief reports. Date - 03-03-17

618 **Full Time** 

37 I **Half Time** 989