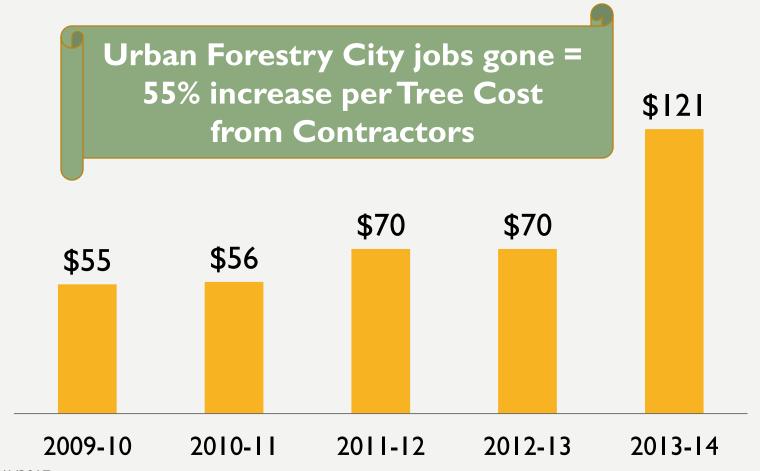

im revenue
  - -Smart Public Safety Strategies

## COALITION OF LA CITY UNIONS

- Est. 53% are LA City residents
- Est. 65% of City general workforce
  - -22,000 Civilian City workers
  - -50%+ of employing Departments on Special Funds
- Emergency responders
  - Emergency Response Department has 26 people
  - All civil service workers are First Responders in disasters

# RECESSION SHRUNK WORKFORCE BY 5,000

#### 2016 CAFR General Government Workforce



### SERVICE PROBLEMS **WE PRESENTED IN 2014**

400,000 300,000 200,000 100,000



- - —Trees Trimmed 66% drop
  - —Flood Control Catch Basin Cleaning 34% drop
  - —Intersection Control Hours 86% drop

## RECESSION INCREASED USE OF TEMPORARY POSITIONS

• 58% increase in "As Needed" part time jobs



## JOB COSTS INCREASED OUTSOURCING COSTS



### RECESSION OUTSOURCING CUT ENTRY LEVEL CAREER OPPORTUNITIES

- City Custodian annual SF Cleaned in Millions
- Private Sector Janitor annual SF Cleaned in Millions



2008-09

#### FEWER CITY CUSTODIANS, LESS OPPORTUNITY

City hired
Custodians
have a career
ladder they can
climb.

Outsourcing throws them off the ladder.



### INCREASING SWORN POLICE WHILE SHRINKING CIVILIANS

- Coalition has presented this issue in each Budget Hearing. Understaffing of:
  - -911 Operators
  - -Detention Officers
  - –Property Room Officers

# 2.NEGOTIATED SOLUTIONS TO FIX LA

#### **KEY LETTERS OF AGREEMENT**

- Civilian Pension Reform
- Equitable Jobs and Service Restoration
  - -Targeted Local Hire
  - -Strategic Workforce Planning Task Force
- Outsourcing and Insourcing
- Part Time Employment
- Alt