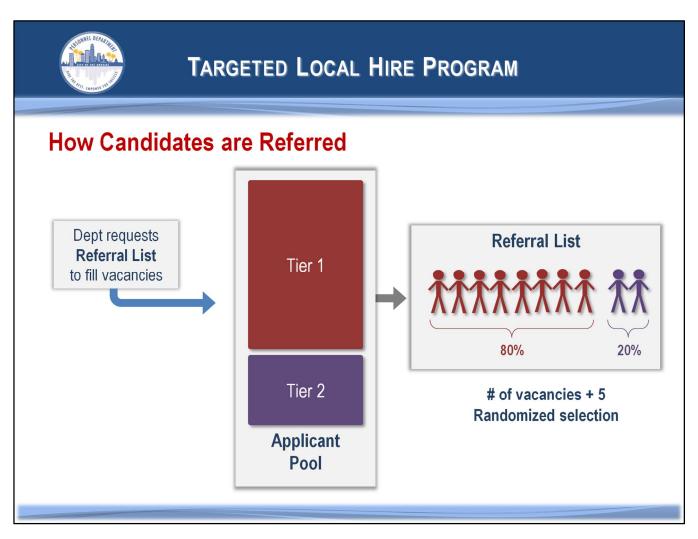

#### TARGET LOCAL HIRE (TLH)

- Our negotiated alternative path to Civil Service
  - On the job training and testing
- Good City Career Access for Angelenos
  - Minimum \$15/hour and benefits
- Succession Planning for the City
- City saves 8.25% for entry positions from negotiated salary scale
- Future of the City
- See Personnel Department Report

### TLH COMMITTEE

- Joint Committee created program per LOA
  - Mayor staffed with Jackie Goldberg
  - Personnel Department yeomen's work
  - Community partners who prepare applicants
  - Community partners who send applicants
  - Six community partner intake locations city wide
  - LAUSD, Community College custom courses
  - Personnel soft launch in February 2017