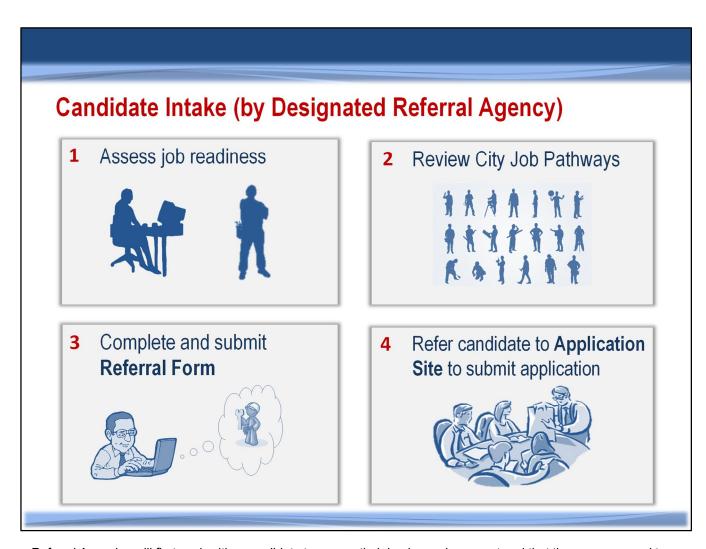

### TLH COMMITTEE

- Joint Committee created program per LOA
  - Mayor staffed with Jackie Goldberg
  - Personnel Department yeomen's work
  - Community partners who prepare applicants
  - Community partners who send applicants
  - Six community partner intake locations city wide
  - LAUSD, Community College custom courses
  - Personnel soft launch in February 2017