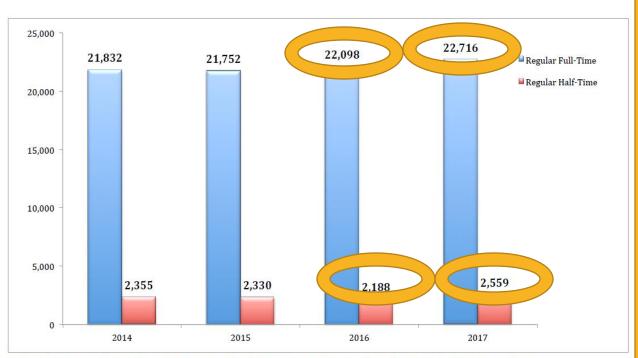

# RECESSION SHRUNK WORKFORCE BY 5,000

# SEARCH FOR 5,000 NET NEW JOBS

- Joint Labor Management Committee Report on Healthcare Enrollment
  - = 989 net new positions (Full and Half Time)
- Coalition Full Time payroll snapshots 2015 vs 2016
  - = 593 net new Full Time positions
- 2016 CAFR (calendar 2016 minus 2015)
  - = 700 net new positions