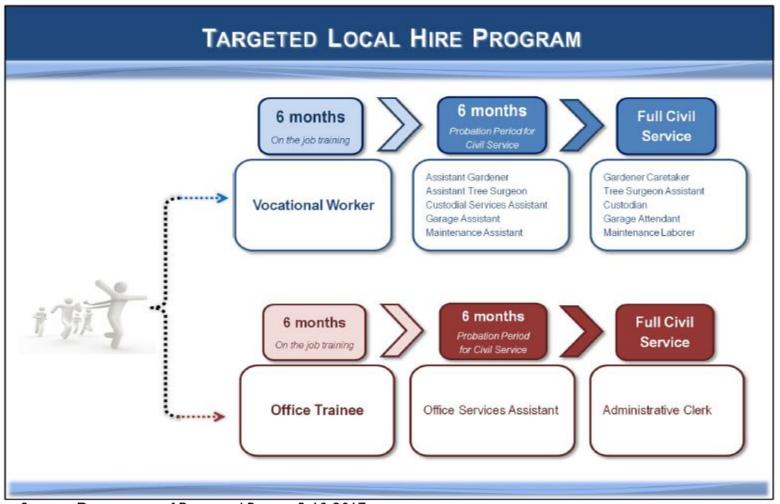

#### TARGET LOCAL HIRE (TLH)

- Our negotiated alternative path to Civil Service
  - On the job training and testing
- Good City Career Access for Angelenos
  - Minimum \$15/hour and benefits
- Succession Planning for the City
- City saves 8.25% for entry positions from negotiated salary scale
- Future of the City
- See Personnel Department Report

#### Titles in Use:

- Vocational Worker I & II
- Office Assistant