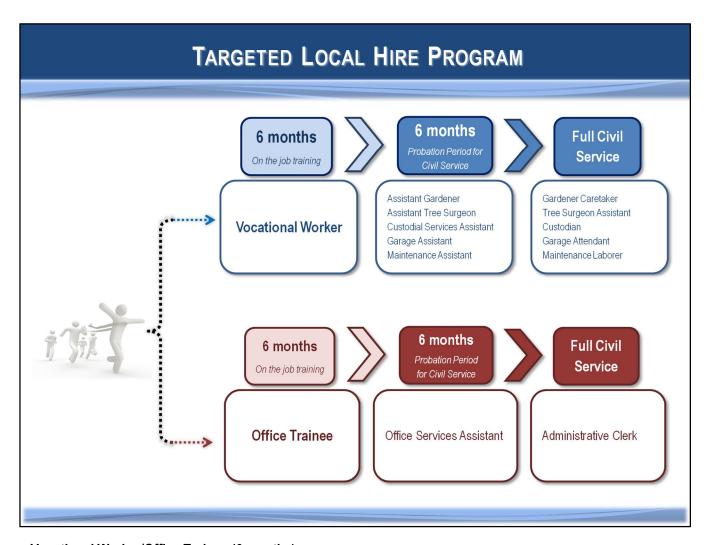

#### TARGET LOCAL HIRE (TLH)

- Our negotiated alternative path to Civil Service
  - On the job training and testing
- Good City Career Access for Angelenos
  - Minimum \$15/hour and benefits
- Succession Planning for the City
- City saves 8.25% for entry positions from negotiated salary scale
- Future of the City
- See Personnel Department Report

#### Titles in Use:

- Vocational Worker I & II
- Office Assistant

#### **TLH CAREER PATH EXAMPLE: CLERKS**

Today's Office
Trainee could
be tomorrow's
Chief Clerk

Negotiated 8.25% starting salary savings for city

#### TLH EXAMPLE MAINTENANCE LABORER

Today's
Maintenance
Laborer could
be tomorrow's
Superintendent

Negotiated 8.25% starting salary savings for City