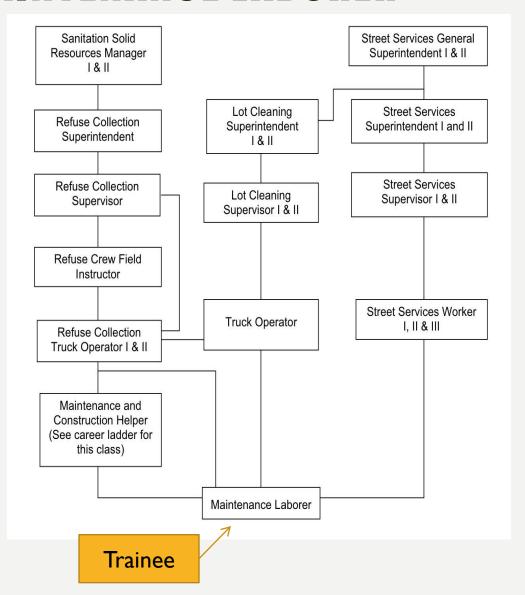

#### TLH EXAMPLE MAINTENANCE LABORER

Today's
Maintenance
Laborer could
be tomorrow's
Superintendent

Negotiated 8.25% starting salary savings for City