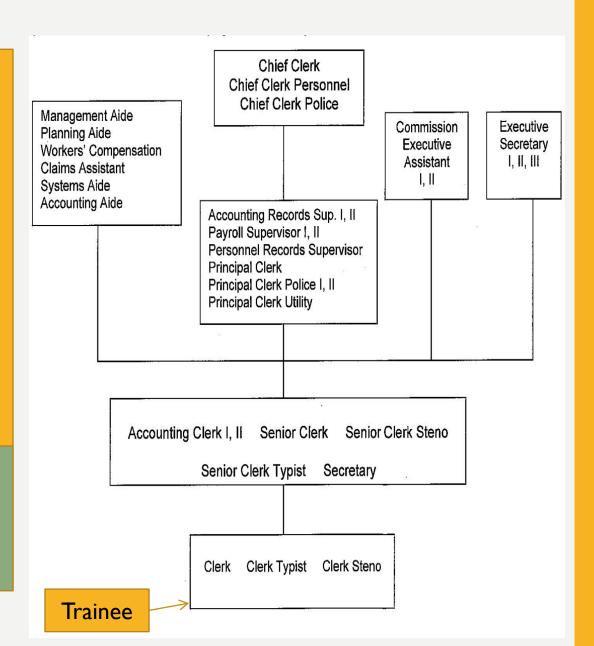

#### **TLH CAREER PATH EXAMPLE: CLERKS**

Today's Office
Trainee could
be tomorrow's
Chief Clerk

Negotiated 8.25% starting salary savings for city