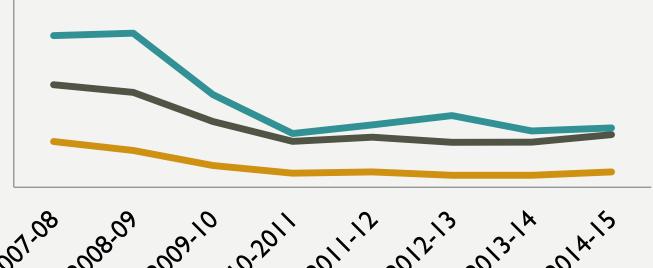

### SERVICE PROBLEMS **WE PRESENTED IN 2014**

400,000 300,000 200,000 100,000

- - —Trees Trimmed 66% drop
  - —Flood Control Catch Basin Cleaning 34% drop
  - —Intersection Control Hours 86% drop