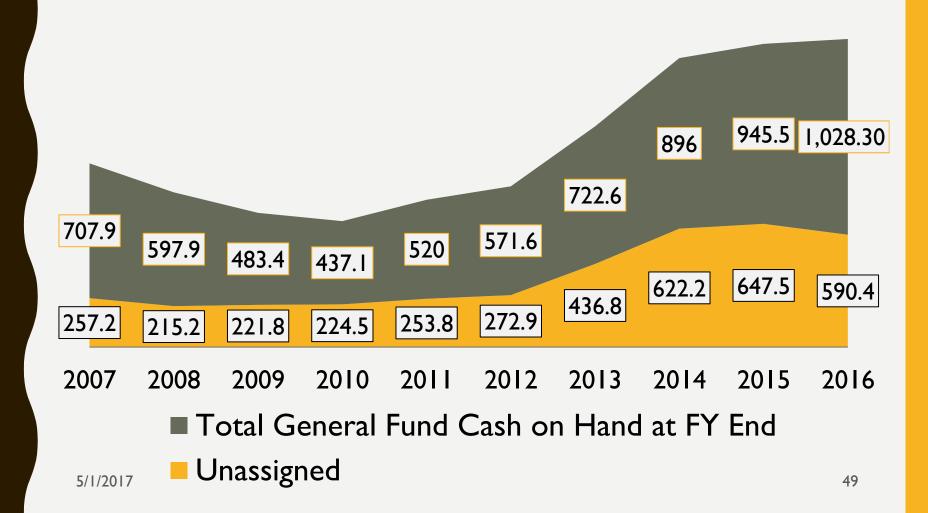

# VIEWING ACTUAL GENERAL FUND HISTORY

- CAFR 2016 ten year fund balance history
- No deficit in actuals.
- Unassigned balance left over each year
- Difference between actual cash flow and Budgeting process

# GENERAL FUND CASH ON HAND AT YEAR'S END (IN MILLIONS)

# CAFR GENERAL FUND END OF YEAR CASH ON HAND 2007-2011

#### CITY OF LOS ANGELES

Fund Balances - Governmental Funds Modified Accrual Basis of Accounting Last Ten Fiscal Years

(amounts expressed in thousands)

|                       |          |       |         | Fiscal Year |           |           |
|-----------------------|----------|-------|---------|-------------|-----------|-----------|
|                       | 2007     |       | 2008    | 2009        | 2010      | 2011      |
| General Fund          |          |       |         |             |           |           |
| Nonspendable          | \$ 59,63 | 38 \$ | 30,304  | \$ 27,879   | \$ 29,771 | \$ 26,299 |
| Committed             |          |       |         |             |           |           |
| Assigned              | 391,02   | 23    | 352,416 | 233,761     | 182,835   | 239,877   |
| Unassigned            | 257,24   | 19    | 215,227 | 221,811     | 224,574   | 253,882   |
| Subtotal General Fund | 707,91   | 10    | 597,947 | 483,451     | 437,180   | 520,058   |

# CAFR GENERAL FUND END OF YEAR CASH ON HAND 2012-2017

#### CITY OF LOS ANGELES

Fund Balances - Governmental Funds

Modified Accrual Basis of Accounting - (Continued)

Last Ten Fiscal Years

(amounts expressed in thousands)

|                       |    |         |              | Fi | iscal Year |              |    |          |
|-----------------------|----|---------|--------------|----|------------|--------------|----|----------|
|                       | _  | 2012    | 2013         |    | 2014       | 2015         |    | 2016     |
| General Fund          |    |         |              |    |            |              |    |          |
| Nonspendable          | \$ | 31,134  | \$<br>43,115 | \$ | 43,146     | \$<br>42,146 | \$ | 44,210   |
| Committed             |    |         |              |    |            | 2,457        |    | 1,296    |
| Assigned              |    | 267,645 | 242,643      |    | 230,717    | 253,388      |    | 392,418  |
| Unassigned            |    | 272,905 | 436,858      |    | 622,208    | 647,558      |    | 590,441  |
| Subtotal General Fund |    | 571,684 | 722,616      |    | 896,071    | 945,549      | 1  | ,028,365 |