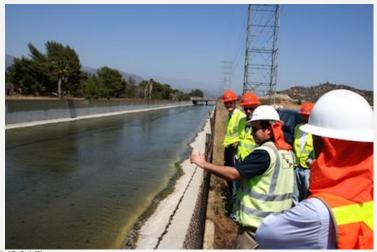

### SERVICE PROBLEMS **WE PRESENTED IN 2014**

400,000 300,000 200,000 100,000

- - —Trees Trimmed 66% drop
  - —Flood Control Catch Basin Cleaning 34% drop
  - —Intersection Control Hours 86% drop