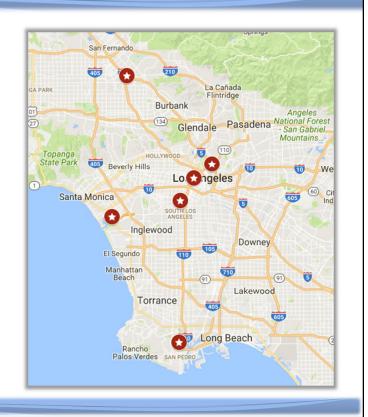

### SIX WORKSOURCE CENTERS

- VALLEY
  - El Projecto del Barrio WorkSource Center
- NELA
  - Goodwill WorkSource Center
- DOWNTOWN/PICO UNION
  - PACE WorkSource Center
- WEST LA
  - JVS WorkSource Center
- SOUTH LA
  - UAW-LETC WorkSource Center
- HARBOR/SAN PEDRO
  - Harbor Pacific Gateway WorkSource Center