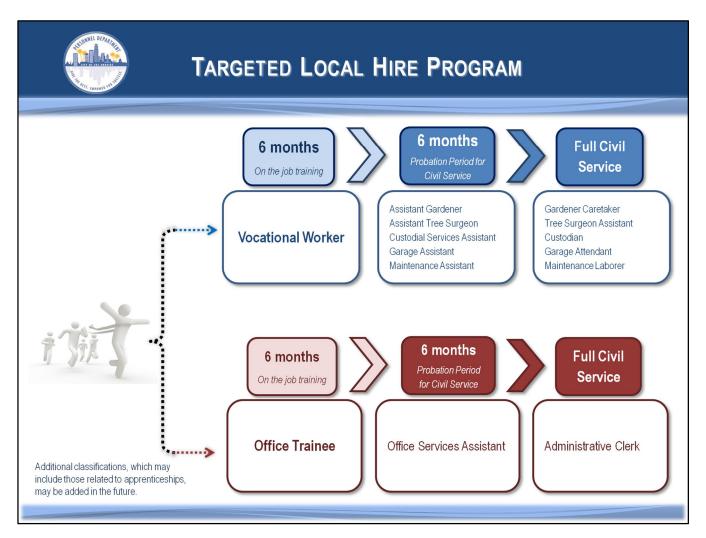

#### TARGET LOCAL HIRE (TLH)

- Our negotiated alternative path to Civil Service
  - On the job training and testing
- Good City Career Access for Angelenos
  - Minimum \$15/hour and benefits
- Succession Planning for the City
- City saves 8.25% for entry positions from negotiated salary scale
- Future of the City
- See Personnel Department Report

#### Titles in Use:

- Vocational Worker I & II
- Office Assistant

#### **TLH CAREER PATH EXAMPLE: CLERKS**

Today's Office
Trainee could
be tomorrow's
Chief Clerk

Negotiated 8.25% starting salary savings for city

#### TLH EXAMPLE MAINTENANCE LABORER

Today's
Maintenance
Laborer could
be tomorrow's
Superintendent

Negotiated 8.25% starting salary savings for City