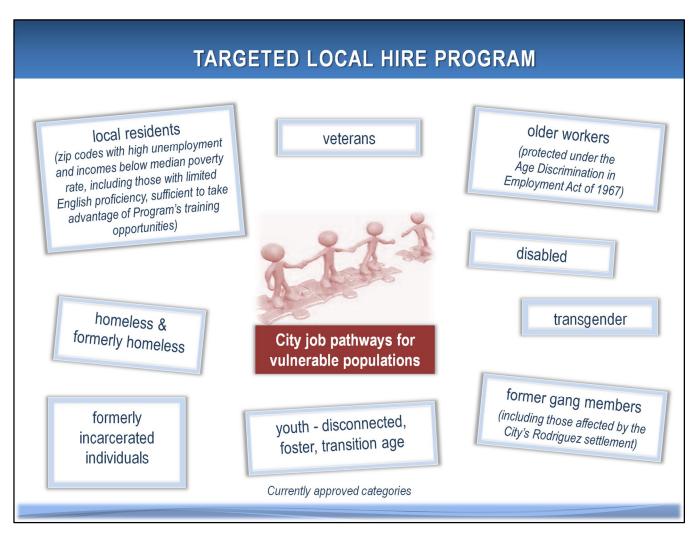

### CITY JOB PATHS FOR VULNERABLE POPULATIONS

(zip codes with high unemployment and incomes below median poverty rate, including those with limited English proficiency, sufficient to take advantage of Program's training opportunities)

homeless & formerly homeless

formerly incarcerated individuals

veterans

City job pathways for vulnerable populations

youth - disconnected, foster, transition age

older workers

(protected under the Age Discrimination in Employment Act of 1967)

disabled

transgender

former gang members

(including those affected by the City's Rodriguez settlement)

Source: Department of Personnel Report 3-10-2017