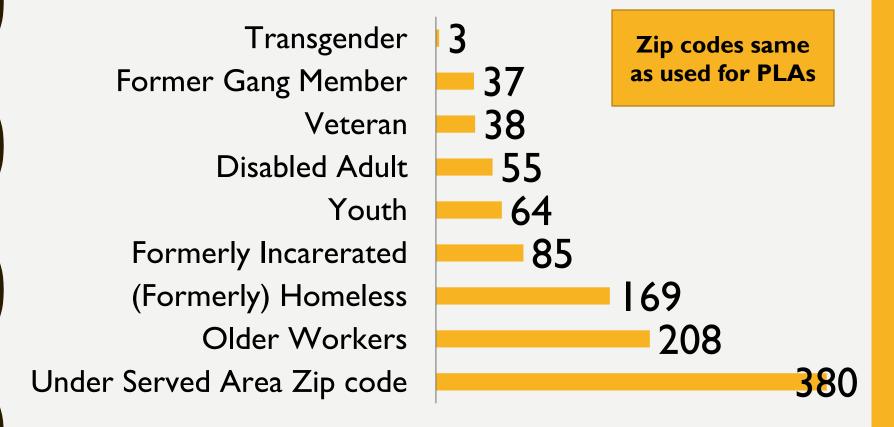

### CITY JOB PATHS FOR VULNERABLE POPULATIONS

(zip codes with high unemployment and incomes below median poverty rate, including those with limited English proficiency, sufficient to take advantage of Program's training opportunities)

homeless & formerly homeless

formerly incarcerated individuals

veterans

City job pathways for vulnerable populations

youth - disconnected, foster, transition age

older workers

(protected under the Age Discrimination in Employment Act of 1967)

disabled

transgender

former gang members

(including those affected by the City's Rodriguez settlement)

Source: Department of Personnel Report 3-10-2017