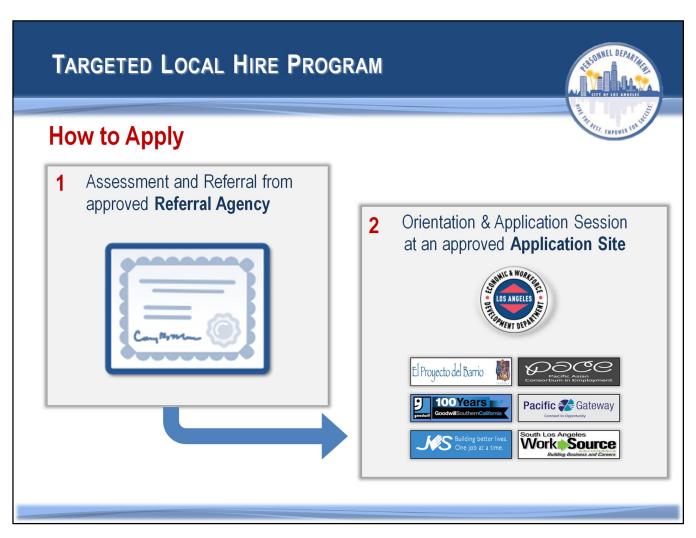

### SIX WORKSOURCE CENTERS

- VALLEY
  - El Projecto del Barrio WorkSource Center
- NELA
  - Goodwill WorkSource Center
- DOWNTOWN/PICO UNION
  - PACE WorkSource Center
- WEST LA
  - JVS WorkSource Center
- SOUTH LA
  - UAW-LETC WorkSource Center
- HARBOR/SAN PEDRO
  - Harbor Pacific Gateway WorkSource Center