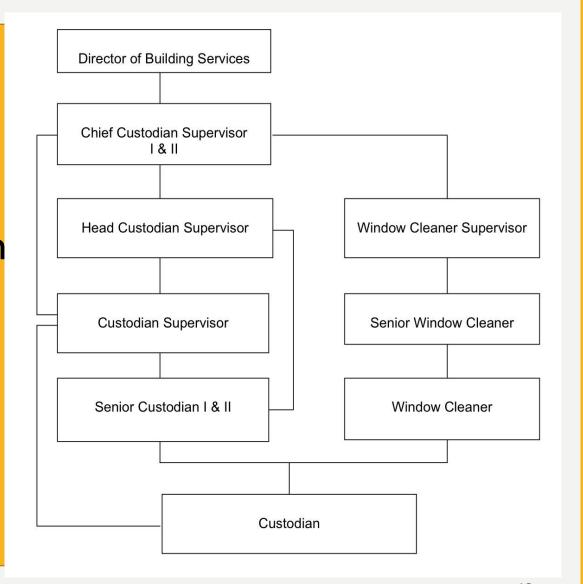

### TLH COMMITTEE

- Joint Committee created program per LOA
  - Mayor staffed with Jackie Goldberg
  - Personnel Department yeomen's work
  - Community partners who prepare applicants
  - Community partners who send applicants
  - Six community partner intake locations city wide
  - LAUSD, Community College custom courses
  - Personnel soft launch in February 2017

#### TLH PROGRAM PROCESS

Source: Department of Personnel Report 3-10-2017

5/1/2017

30