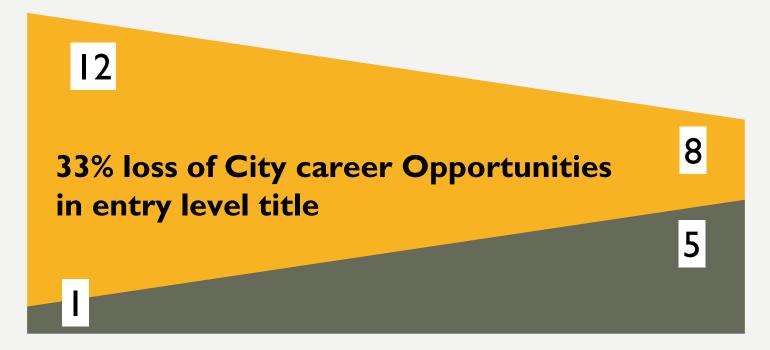

### RECESSION OUTSOURCING CUT ENTRY LEVEL CAREER OPPORTUNITIES

- City Custodian annual SF Cleaned in Millions
- Private Sector Janitor annual SF Cleaned in Millions

2008-09

#### FEWER CITY CUSTODIANS, LESS OPPORTUNITY

City hired
Custodians
have a career
ladder they can
climb.

Outsourcing throws them off the ladder.