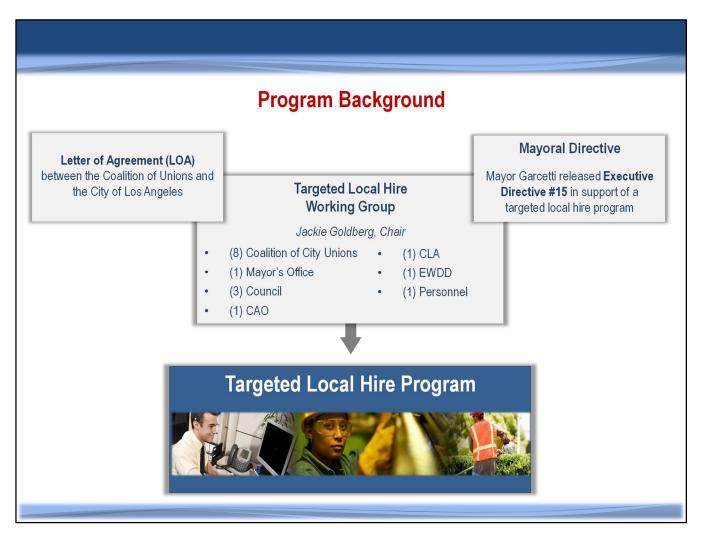

### TLH COMMITTEE

- Joint Committee created program per LOA
  - Mayor staffed with Jackie Goldberg
  - Personnel Department yeomen's work
  - Community partners who prepare applicants
  - Community partners who send applicants
  - Six community partner intake locations city wide
  - LAUSD, Community College custom courses
  - Personnel soft launch in February 2017

#### TLH PROGRAM PROCESS

Source: Department of Personnel Report 3-10-2017

5/1/2017

30