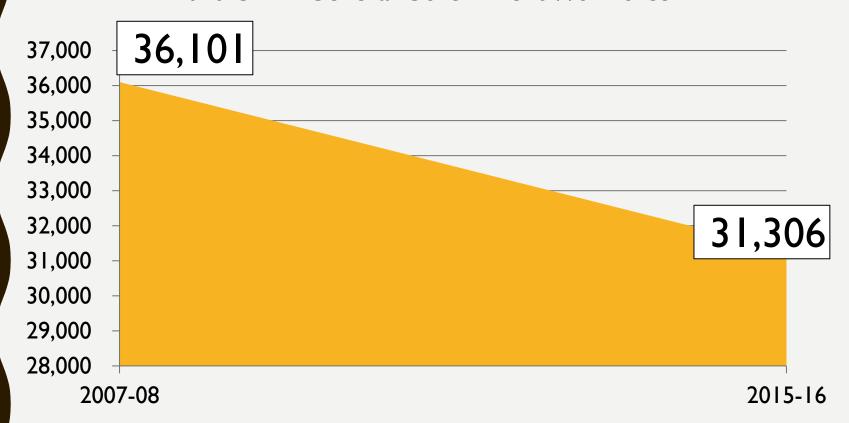

evenue Commission
- 6. Summary Recommendations

# 1. WHERE WE ARE/HOW WE GOT HERE

#### FIX LA COMMUNITY PARTNERS































COALITION OF LA CITY UNIONS



AFSCME.

District Council

36



# OUR MISSION GOING INTO BARGAINING 2014

- Fix LA Platform:
  - Restore public services
  - -Create good jobs for Angelenos
  - -Reclaim revenue
  - -Smart Public Safety Strategies

## COALITION OF LA CITY UNIONS

- Est. 53% are LA City residents
- Est. 65% of City general workforce
  - -22,000 Civilian City workers
  - -50%+ of employing Departments on Special Funds
- Emergency responders
  - Emergency Response Department has 26 people
  - All civil service workers are First Responders in disasters

# RECESSION SHRUNK WORKFORCE BY 5,000

#### 2016 CAFR General Government Workforce



### SERVICE PROBLEMS **WE PRESENTED IN 2014**

400,000 300,000 200,000 100,000



- - —Trees Trimmed 66% drop
  - —Flood Control Catch Basin Cleaning 34% drop
  - —Intersection Control Hours 86% drop

## RECESSION INCREASED USE OF TEMPORARY POSITIONS

• 58% increase in "As Needed" part time jobs



## JOB COSTS INCREASED OUTSOURCING COSTS



### RECESSION OUTSOURCING CUT ENTRY LEVEL CAREER OPPORTUNITIES

- City Custodian annual SF Cleaned in Millions
- Private Sector Janitor annual SF Cleaned in Millions



2008-09

#### FEWER CITY CUSTODIANS, LESS OPPORTUNITY

City hired
Custodians
have a career
ladder they can
climb.

Outsourcing throws them off the ladder.



### INCREASING SWORN POLICE WHILE SHRINKING CIVILIANS

- Coalition has presented this issue in each Budget Hearing. Understaffi