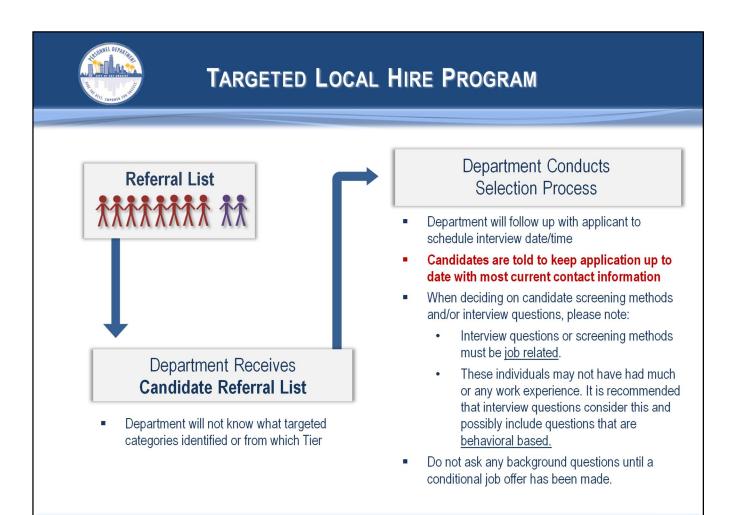

#### TARGET LOCAL HIRE (TLH)

- Our negotiated alternative path to Civil Service
  - On the job training and testing
- Good City Career Access for Angelenos
  - Minimum \$15/hour and benefits
- Succession Planning for the City
- City saves 8.25% for entry positions from negotiated salary scale
- Future of the City
- See Personnel Department Report

### TLH COMMITTEE

- Joint Committee created program per LOA
  - Mayor staffed with Jackie Goldberg
  - Personnel Department yeomen's work
  - Community partners who prepare applicants
  - Community partners who send applicants
  - Six community partner intake locations city wide
  - LAUSD, Community College custom courses
  - Personnel soft launch in February 2017

#### TLH PROGRAM PROCESS

Source: Department of Personnel Report 3-10-2017

5/1/2017

30