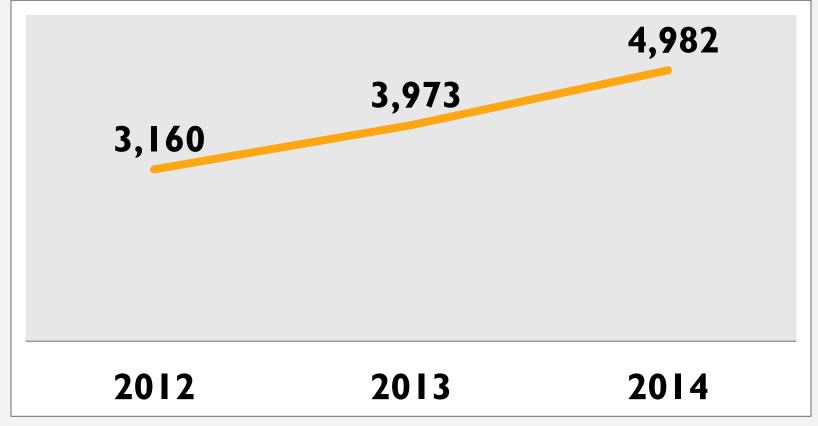

## RECESSION INCREASED USE OF TEMPORARY POSITIONS

• 58% increase in "As Needed" part time jobs