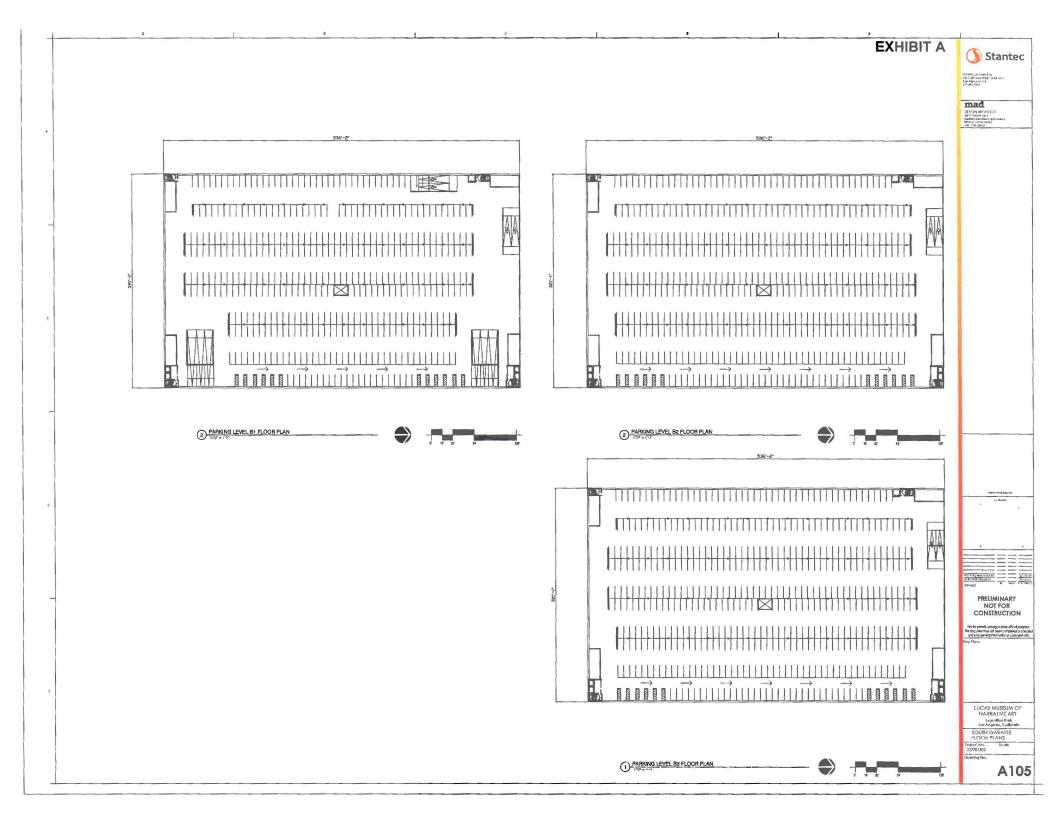

# SUMMARY

In January 2017, filmmaker George Lucas announced that Los Angeles was selected as the location to build the Lucas Museum of Narrative Art (Museum). To be located primarily on State land at Exposition Park, the Project is estimated to cost approximately One Billion Dollars (\$1,000,000,000.00), which includes building costs, art and an endowment of at least Four Hundred Million Dollars (\$400,000,000.00). The project comprises a five level 299,717 square foot Museum with a two-level parking garage underneath and an adjacent landscaped area with walking paths and a three-level parking garage underneath (Exhibit A).

# LIST OF ATTACHMENTS

- 1) Proposed Resolution
- 2) Exhibit A Preliminary Design of Lucas Museum of Narrative Art Museum
- 3) Exhibit B-1 Aerial Photograph of Project Site Lots 101 and 102
- 6) Exhibit B-2 Parcel Map of Project Site Lots 101 and 102
- 7) Exhibit C Conceptual Landscape Plan