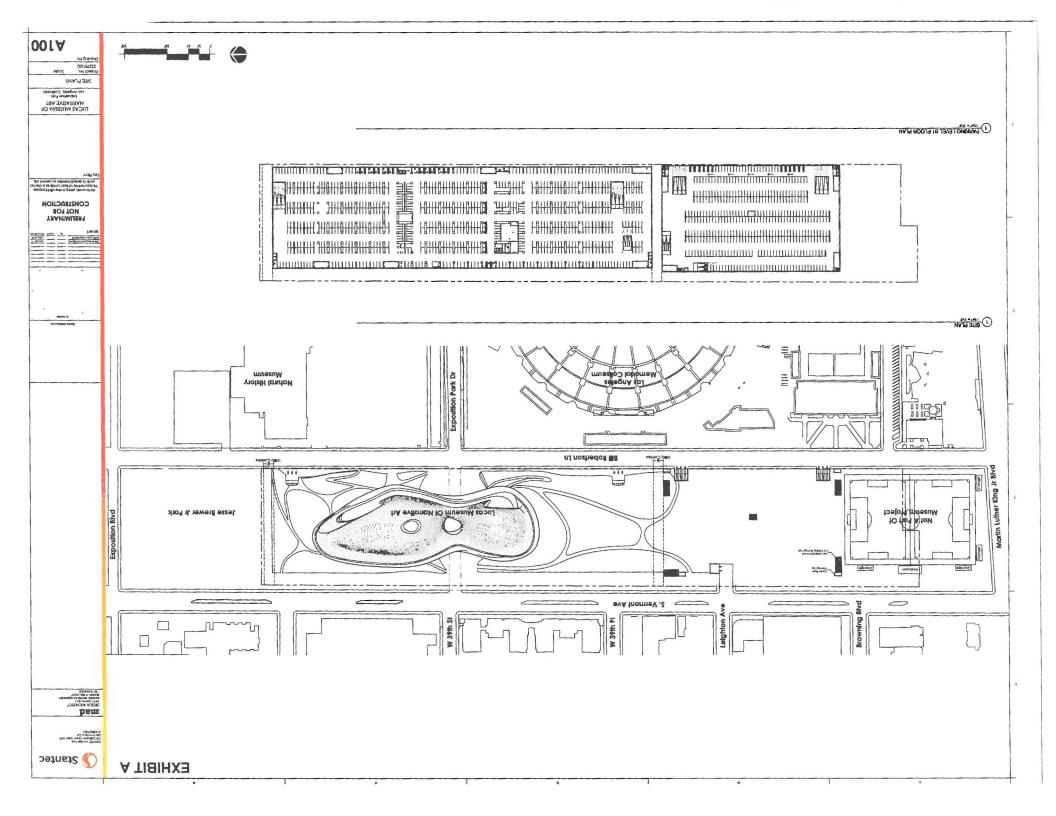

# SUMMARY

In January 2017, filmmaker George Lucas announced that Los Angeles was selected as the location to build the Lucas Museum of Narrative Art (Museum). To be located primarily on State land at Exposition Park, the Project is estimated to cost approximately One Billion Dollars (\$1,000,000,000.00), which includes building costs, art and an endowment of at least Four Hundred Million Dollars (\$400,000,000.00). The project comprises a five level 299,717 square foot Museum with a two-level parking garage underneath and an adjacent landscaped area with walking paths and a three-level parking garage underneath (Exhibit A).

# Lease Agreement (Lease)

Two (2) parcels within the project area, Lots 101 and 102 on Leighton Street are City-owned lots under RAP's jurisdiction (Exhibits B-1 and B-2). These lots measure approximately 19,800 square feet or 0.45 acres and are currently used for parking. In addition, the City also owns a small sliver of land not currently in use, which is no wider than a sidewalk and juts directly out from the Leighton Street parcels north along Vermont Avenue. Taken all together, the property is to be part of an open and landscaped area with walking paths and a tri-level underground parking garage (Exhibit C). The proposed Lease will have a term of fifty (50) years that would allow for the construction of a public open space area and a tri-level subterranean public parking structure. According to the State, the surface public open space area is to be maintained and operated by the Museum, and the subterranean public parking structure is to be maintained and operated by the State. The Lease includes a provision that allows for the sublease by the State to the Museum. The rent owed by the State for the Lease is \$1 per year. Other considerations for this Lease include the public benefit to be realized from the construction, operation, and maintenance of the improvements contemplated, including landscaped open space on the City-owned property, as well as 33 parking spaces provided either on State property or in the new subterranean garage, all at no cost to RAP.

# LIST OF ATTACHMENTS

- 1) Proposed Resolution
- 2) Exhibit A Preliminary Design of Lucas Museum of Narrative Art Museum
- 3) Exhibit B-1 Aerial Photograph of Project Site Lots 101 and 102
- 6) Exhibit B-2 Parcel Map of Project Site Lots 101 and 102
- 7) Exhibit C Conceptual Landscape Plan