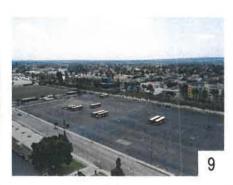

# Lease Agreement (Lease)

Two (2) parcels within the project area, Lots 101 and 102 on Leighton Street are City-owned lots under RAP's jurisdiction (Exhibits B-1 and B-2). These lots measure approximately 19,800 square feet or 0.45 acres and are currently used for parking. In addition, the City also owns a small sliver of land not currently in use, which is no wider than a sidewalk and juts directly out from the Leighton Street parcels north along Vermont Avenue. Taken all together, the property is to be part of an open and landscaped area with walking paths and a tri-level underground parking garage (Exhibit C). The proposed Lease will have a term of fifty (50) years that would allow for the construction of a public open space area and a tri-level subterranean public parking structure. According to the State, the surface public open space area is to be maintained and operated by the Museum, and the subterranean public parking structure is to be maintained and operated by the State. The Lease includes a provision that allows for the sublease by the State to the Museum. The rent owed by the State for the Lease is \$1 per year. Other considerations for this Lease include the public benefit to be realized from the construction, operation, and maintenance of the improvements contemplated, including landscaped open space on the City-owned property, as well as 33 parking spaces provided either on State property or in the new subterranean garage, all at no cost to RAP.

Please see table below for a comparison of the current terms and the proposed terms:

|                   | Current Ground Lease                                                                                                   | Proposed Terms                                                                                                                                                                                                                           |
|-------------------|------------------------------------------------------------------------------------------------------------------------|------------------------------------------------------------------------------------------------------------------------------------------------------------------------------------------------------------------------------------------|
| State<br>Benefits | Annual rent of \$90K with annual escalation                                                                            | 1. Same –                                                                                                                                                                                                                                |
|                   | 325 spaces provided by City at four locations (for all USC home football games, plus three additional events per year) | <ol> <li>State relinquishes City of<br/>requirement to provide 163 spaces.<br/>City to continue to provide 162<br/>spaces through end of lease (108<br/>City-owned EXPO Center perimeter<br/>spaces; and 54 City-owned Martin</li> </ol> |
|                   |                                                                                                                        | Luther King strip spaces)                                                                                                                                                                                                                |