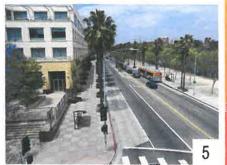

# Lease Agreement (Lease)

Two (2) parcels within the project area, Lots 101 and 102 on Leighton Street are City-owned lots under RAP's jurisdiction (Exhibits B-1 and B-2). These lots measure approximately 19,800 square feet or 0.45 acres and are currently used for parking. In addition, the City also owns a small sliver of land not currently in use, which is no wider than a sidewalk and juts directly out from the Leighton Street parcels north along Vermont Avenue. Taken all together, the property is to be part of an open and landscaped area with walking paths and a tri-level underground parking garage (Exhibit C). The proposed Lease will have a term of fifty (50) years that would allow for the construction of a public open space area and a tri-level subterranean public parking structure. According to the State, the surface public open space area is to be maintained and operated by the Museum, and the subterranean public parking structure is to be maintained and operated by the State. The Lease includes a provision that allows for the sublease by the State to the Museum. The rent owed by the State for the Lease is \$1 per year. Other considerations for this Lease include the public benefit to be realized from the construction, operation, and maintenance of the improvements contemplated, including landscaped open space on the City-owned property, as well as 33 parking spaces provided either on State property or in the new subterranean garage, all at no cost to RAP.