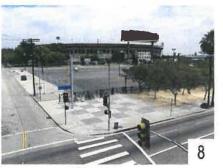

# Lease Agreement (Lease)

Two (2) parcels within the project area, Lots 101 and 102 on Leighton Street are City-owned lots under RAP's jurisdiction (Exhibits B-1 and B-2). These lots measure approximately 19,800 square feet or 0.45 acres and are currently used for parking. In addition, the City also owns a small sliver of land not currently in use, which is no wider than a sidewalk and juts directly out from the Leighton Street parcels north along Vermont Avenue. Taken all together, the property is to be part of an open and landscaped area with walking paths and a tri-level underground parking garage (Exhibit C). The proposed Lease will have a term of fifty (50) years that would allow for the construction of a public open space area and a tri-level subterranean public parking structure. According to the State, the surface public open space area is to be maintained and operated by the Museum, and the subterranean public parking structure is to be maintained and operated by the State. The Lease includes a provision that allows for the sublease by the State to the Museum. The rent owed by the State for the Lease is \$1 per year. Other considerations for this Lease include the public benefit to be realized from the construction, operation, and maintenance of the improvements contemplated, including landscaped open space on the City-owned property, as well as 33 parking spaces provided either on State property or in the new subterranean garage, all at no cost to RAP.