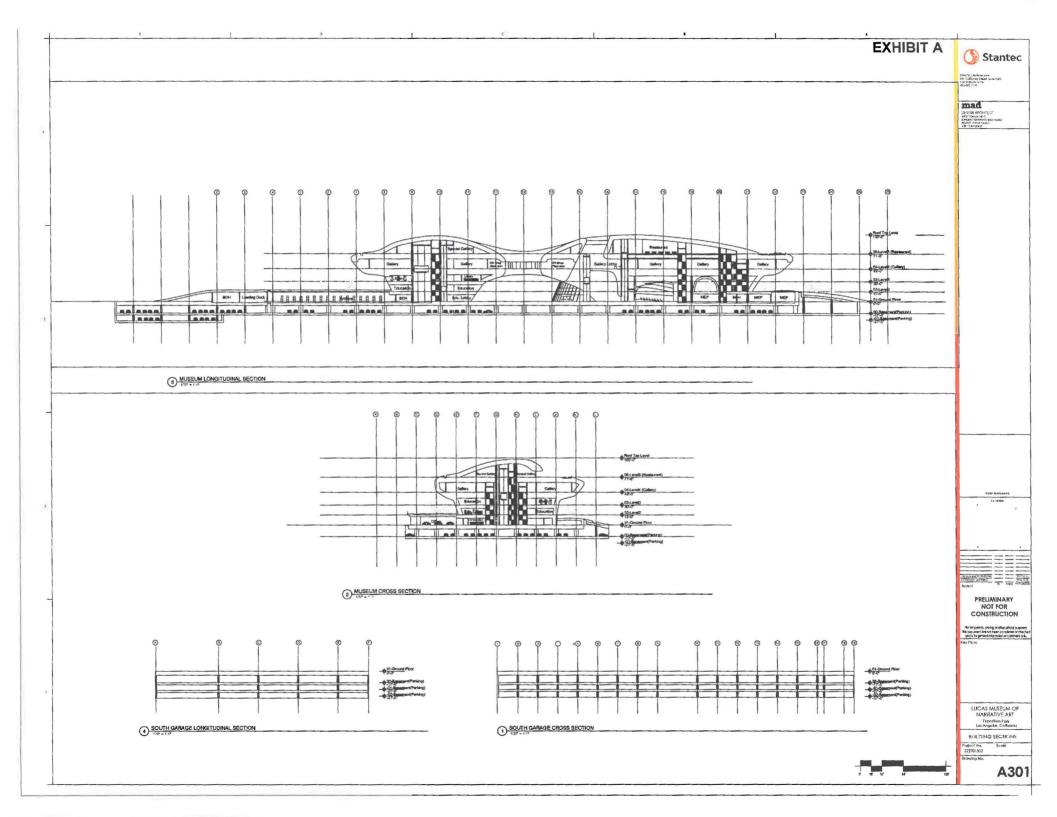

# SUMMARY

In January 2017, filmmaker George Lucas announced that Los Angeles was selected as the location to build the Lucas Museum of Narrative Art (Museum). To be located primarily on State land at Exposition Park, the Project is estimated to cost approximately One Billion Dollars (\$1,000,000,000.00), which includes building costs, art and an endowment of at least Four Hundred Million Dollars (\$400,000,000.00). The project comprises a five level 299,717 square foot Museum with a two-level parking garage underneath and an adjacent landscaped area with walking paths and a three-level parking garage underneath (Exhibit A).

# LIST OF ATTACHMENTS

- 1) Proposed Resolution
- 2) Exhibit A Preliminary Design of Lucas Museum of Narrative Art Museum
- 3) Exhibit B-1 Aerial Photograph of Project Site Lots 101 and 102
- 6) Exhibit B-2 Parcel Map of Project Site Lots 101 and 102
- 7) Exhibit C Conceptual Landscape Plan