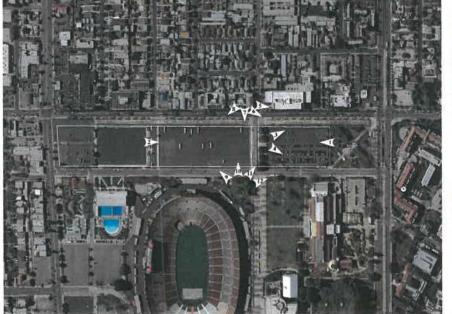

# Lease Agreement (Lease)

Two (2) parcels within the project area, Lots 101 and 102 on Leighton Street are City-owned lots under RAP's jurisdiction (Exhibits B-1 and B-2). These lots measure approximately 19,800 square feet or 0.45 acres and are currently used for parking. In addition, the City also owns a small sliver of land not currently in use, which is no wider than a sidewalk and juts directly out from the Leighton Street parcels north along Vermont Avenue. Taken all together, the property is to be part of an open and landscaped area with walking paths and a tri-level underground parking garage (Exhibit C). The proposed Lease will have a term of fifty (50) years that would allow for the construction of a public open space area and a tri-level subterranean public parking structure. According to the State, the surface public open space area is to be maintained and operated by the Museum, and the subterranean public parking structure is to be maintained and operated by the State. The Lease includes a provision that allows for the sublease by the State to the Museum. The rent owed by the State for the Lease is \$1 per year. Other considerations for this Lease include the public benefit to be realized from the construction, operation, and maintenance of the improvements contemplated, including landscaped open space on the City-owned property, as well as 33 parking spaces provided either on State property or in the new subterranean garage, all at no cost to RAP.

# LIST OF ATTACHMENTS

- 1) Proposed Resolution
- 2) Exhibit A Preliminary Design of Lucas Museum of Narrative Art Museum
- 3) Exhibit B-1 Aerial Photograph of Project Site Lots 101 and 102
- 6) Exhibit B-2 Parcel Map of Project Site Lots 101 and 102
- 7) Exhibit C Conceptual Landscape Plan