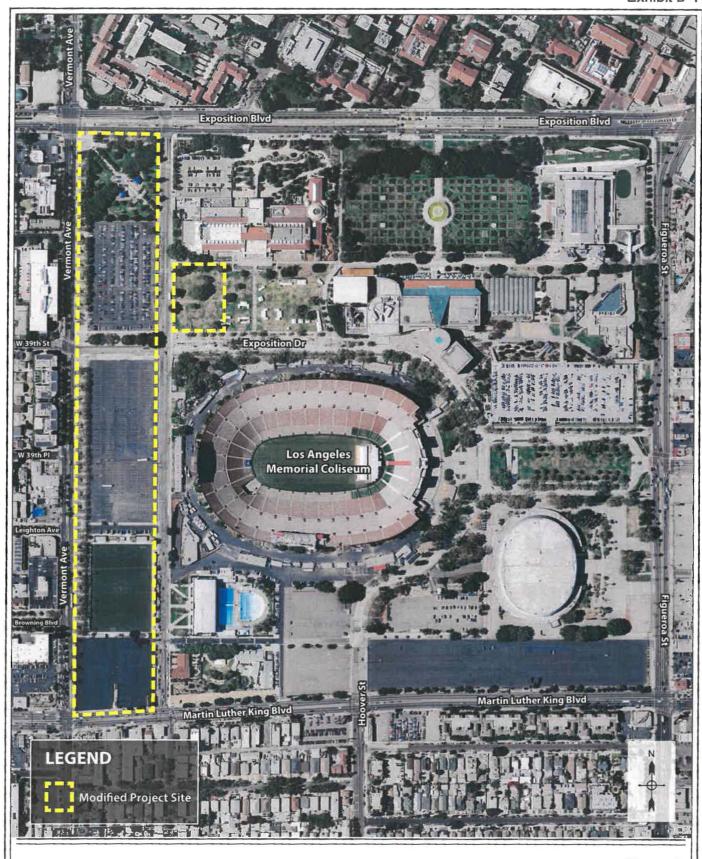

# Lease Agreement (Lease)

Two (2) parcels within the project area, Lots 101 and 102 on Leighton Street are City-owned lots under RAP's jurisdiction (Exhibits B-1 and B-2). These lots measure approximately 19,800 square feet or 0.45 acres and are currently used for parking. In addition, the City also owns a small sliver of land not currently in use, which is no wider than a sidewalk and juts directly out from the Leighton Street parcels north along Vermont Avenue. Taken all together, the property is to be part of an open and landscaped area with walking paths and a tri-level underground parking garage (Exhibit C). The proposed Lease will have a term of fifty (50) years that would allow for the construction of a public open space area and a tri-level subterranean public parking structure. According to the State, the surface public open space area is to be maintained and operated by the Museum, and the subterranean public parking structure is to be maintained and operated by the State. The Lease includes a provision that allows for the sublease by the State to the Museum. The rent owed by the State for the Lease is \$1 per year. Other considerations for this Lease include the public benefit to be realized from the construction, operation, and maintenance of the improvements contemplated, including landscaped open space on the City-owned property, as well as 33 parking spaces provided either on State property or in the new subterranean garage, all at no cost to RAP.

# LIST OF ATTACHMENTS

- 1) Proposed Resolution
- 2) Exhibit A Preliminary Design of Lucas Museum of Narrative Art Museum
- 3) Exhibit B-1 Aerial Photograph of Project Site Lots 101 and 102
- 6) Exhibit B-2 Parcel Map of Project Site Lots 101 and 102
- 7) Exhibit C Conceptual Landscape Plan