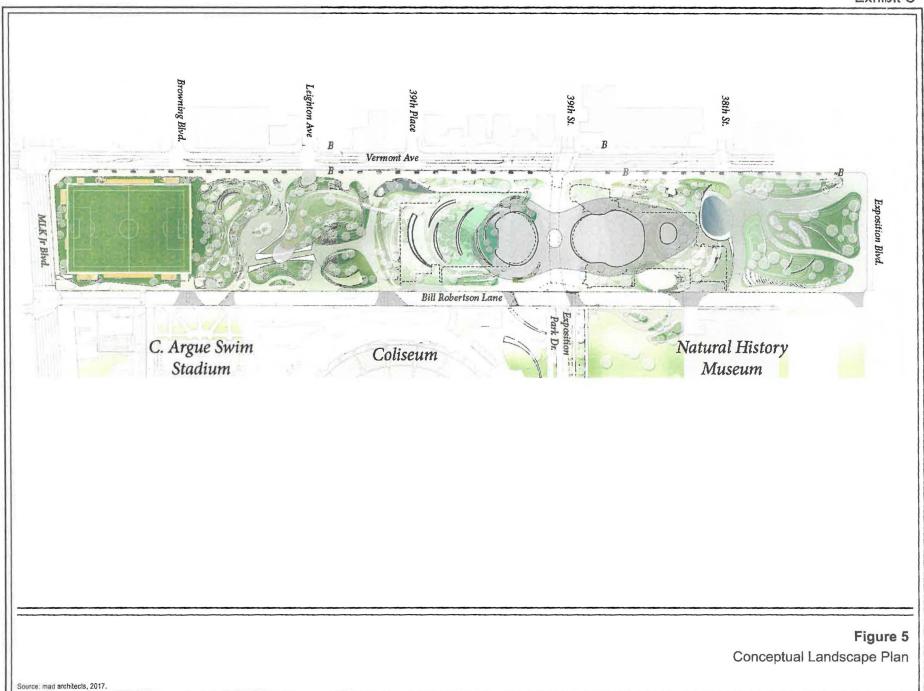

# SUMMARY

In January 2017, filmmaker George Lucas announced that Los Angeles was selected as the location to build the Lucas Museum of Narrative Art (Museum). To be located primarily on State land at Exposition Park, the Project is estimated to cost approximately One Billion Dollars (\$1,000,000,000.00), which includes building costs, art and an endowment of at least Four Hundred Million Dollars (\$400,000,000.00). The project comprises a five level 299,717 square foot Museum with a two-level parking garage underneath and an adjacent landscaped area with walking paths and a three-level parking garage underneath (Exhibit A).

# Lease Agreement (Lease)

Two (2) parcels within the project area, Lots 101 and 102 on Leighton Street are City-owned lots under RAP's jurisdiction (Exhibits B-1 and B-2). These lots measure approximately 19,800 square feet or 0.45 acres and are currently used for parking. In addition, the City also owns a small sliver of land not currently in use, which is no wider than a sidewalk and juts directly out from the Leighton Street parcels north along Vermont Avenue. Taken all together, the property is to be part of an open and landscaped area with walking paths and a tri-level underground parking garage (Exhibit C). The proposed Lease will have a term of fifty (50) years that would allow for the construction of a public open space area and a tri-level subterranean public parking structure. According to the State, the surface public open space area is to be maintained and operated by the Museum, and the subterranean public parking structure is to be maintained and operated by the State. The Lease includes a provision that allows for the sublease by the State to the Museum. The rent owed by the State for the Lease is \$1 per year. Other considerations for this Lease include the public benefit to be realized from the construction, operation, and maintenance of the improvements contemplated, including landscaped open space on the City-owned property, as well as 33 parking spaces provided either on State property or in the new subterranean garage, all at no cost to RAP.

# LIST OF ATTACHMENTS

- 1) Proposed Resolution
- 2) Exhibit A Preliminary Design of Lucas Museum of Narrative Art Museum
- 3) Exhibit B-1 Aerial Photograph of Project Site Lots 101 and 102
- 6) Exhibit B-2 Parcel Map of Project Site Lots 101 and 102
- 7) Exhibit C Conceptual Landscape Plan