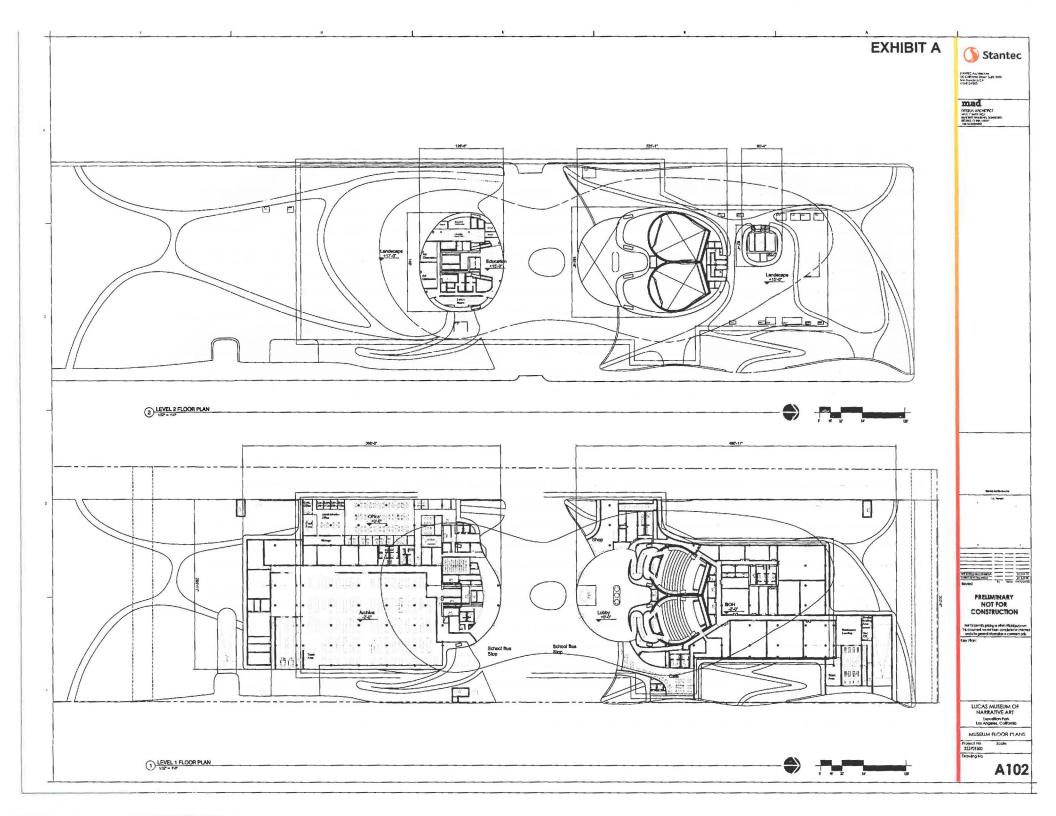

# SUMMARY

In January 2017, filmmaker George Lucas announced that Los Angeles was selected as the location to build the Lucas Museum of Narrative Art (Museum). To be located primarily on State land at Exposition Park, the Project is estimated to cost approximately One Billion Dollars (\$1,000,000,000.00), which includes building costs, art and an endowment of at least Four Hundred Million Dollars (\$400,000,000.00). The project comprises a five level 299,717 square foot Museum with a two-level parking garage underneath and an adjacent landscaped area with walking paths and a three-level parking garage underneath (Exhibit A).

# LIST OF ATTACHMENTS

- 1) Proposed Resolution
- 2) Exhibit A Preliminary Design of Lucas Museum of Narrative Art Museum
- 3) Exhibit B-1 Aerial Photograph of Project Site Lots 101 and 102
- 6) Exhibit B-2 Parcel Map of Project Site Lots 101 and 102
- 7) Exhibit C Conceptual Landscape Plan