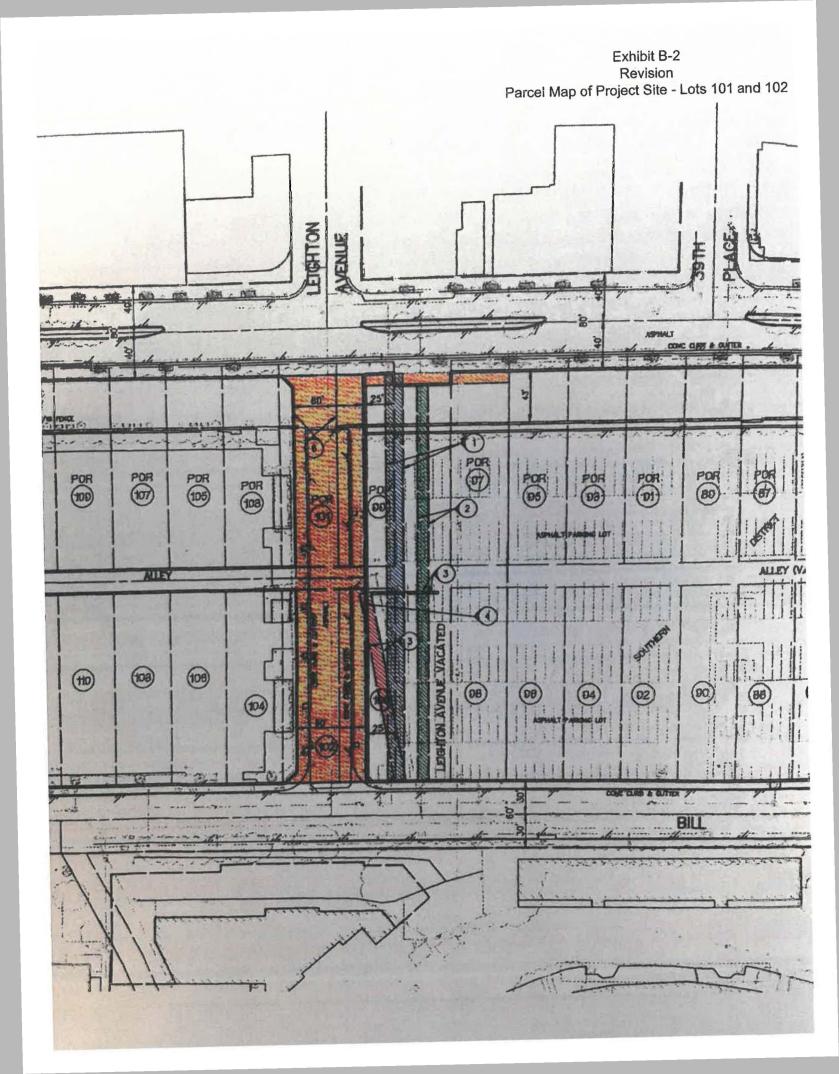

# Lease Agreement (Lease)

Two (2) parcels within the project area, Lots 101 and 102 on Leighton Street are City-owned lots under RAP's jurisdiction (Exhibits B-1 and B-2). These lots measure approximately 19,800 square feet or 0.45 acres and are currently used for parking. In addition, the City also owns a small sliver of land not currently in use, which is no wider than a sidewalk and juts directly out from the Leighton Street parcels north along Vermont Avenue. Taken all together, the property is to be part of an open and landscaped area with walking paths and a tri-level underground parking garage (Exhibit C). The proposed Lease will have a term of fifty (50) years that would allow for the construction of a public open space area and a tri-level subterranean public parking structure. According to the State, the surface public open space area is to be maintained and operated by the Museum, and the subterranean public parking structure is to be maintained and operated by the State. The Lease includes a provision that allows for the sublease by the State to the Museum. The rent owed by the State for the Lease is \$1 per year. Other considerations for this Lease include the public benefit to be realized from the construction, operation, and maintenance of the improvements contemplated, including landscaped open space on the City-owned property, as well as 33 parking spaces provided either on State property or in the new subterranean garage, all at no cost to RAP.

# LIST OF ATTACHMENTS

- 1) Proposed Resolution
- 2) Exhibit A Preliminary Design of Lucas Museum of Narrative Art Museum
- 3) Exhibit B-1 Aerial Photograph of Project Site Lots 101 and 102
- 6) Exhibit B-2 Parcel Map of Project Site Lots 101 and 102
- 7) Exhibit C Conceptual Landscape Plan