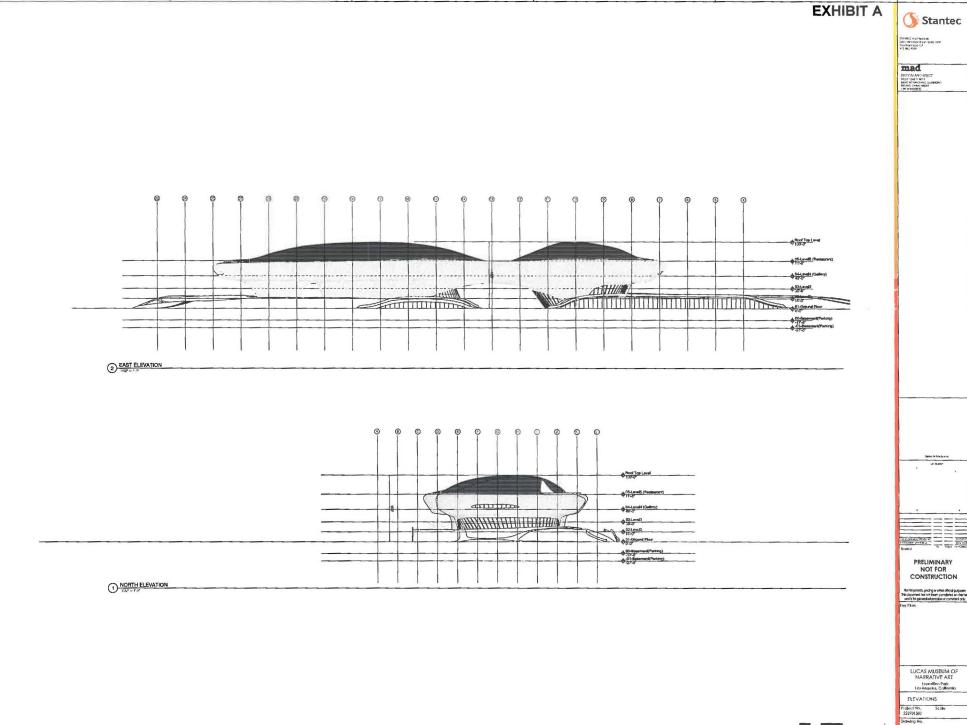

# SUMMARY

In January 2017, filmmaker George Lucas announced that Los Angeles was selected as the location to build the Lucas Museum of Narrative Art (Museum). To be located primarily on State land at Exposition Park, the Project is estimated to cost approximately One Billion Dollars (\$1,000,000,000.00), which includes building costs, art and an endowment of at least Four Hundred Million Dollars (\$400,000,000.00). The project comprises a five level 299,717 square foot Museum with a two-level parking garage underneath and an adjacent landscaped area with walking paths and a three-level parking garage underneath (Exhibit A).

# LIST OF ATTACHMENTS

- 1) Proposed Resolution
- 2) Exhibit A Preliminary Design of Lucas Museum of Narrative Art Museum
- 3) Exhibit B-1 Aerial Photograph of Project Site Lots 101 and 102
- 6) Exhibit B-2 Parcel Map of Project Site Lots 101 and 102
- 7) Exhibit C Conceptual Landscape Plan