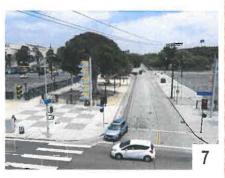

# Lease Agreement (Lease)

Two (2) parcels within the project area, Lots 101 and 102 on Leighton Street are City-owned lots under RAP's jurisdiction (Exhibits B-1 and B-2). These lots measure approximately 19,800 square feet or 0.45 acres and are currently used for parking. In addition, the City also owns a small sliver of land not currently in use, which is no wider than a sidewalk and juts directly out from the Leighton Street parcels north along Vermont Avenue. Taken all together, the property is to be part of an open and landscaped area with walking paths and a tri-level underground parking garage (Exhibit C). The proposed Lease will have a term of fifty (50) years that would allow for the construction of a public open space area and a tri-level subterranean public parking structure. According to the State, the surface public open space area is to be maintained and operated by the Museum, and the subterranean public parking structure is to be maintained and operated by the State. The Lease includes a provision that allows for the sublease by the State to the Museum. The rent owed by the State for the Lease is \$1 per year. Other considerations for this Lease include the public benefit to be realized from the construction, operation, and maintenance of the improvements contemplated, including landscaped open space on the City-owned property, as well as 33 parking spaces provided either on State property or in the new subterranean garage, all at no cost to RAP.