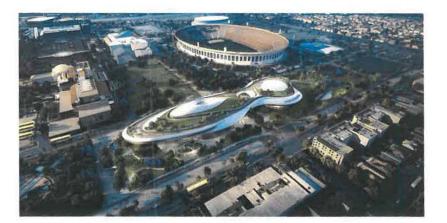

# SUMMARY

In January 2017, filmmaker George Lucas announced that Los Angeles was selected as the location to build the Lucas Museum of Narrative Art (Museum). To be located primarily on State land at Exposition Park, the Project is estimated to cost approximately One Billion Dollars (\$1,000,000,000.00), which includes building costs, art and an endowment of at least Four Hundred Million Dollars (\$400,000,000.00). The project comprises a five level 299,717 square foot Museum with a two-level parking garage underneath and an adjacent landscaped area with walking paths and a three-level parking garage underneath (Exhibit A).

# LIST OF ATTACHMENTS

- 1) Proposed Resolution
- 2) Exhibit A Preliminary Design of Lucas Museum of Narrative Art Museum
- 3) Exhibit B-1 Aerial Photograph of Project Site Lots 101 and 102
- 6) Exhibit B-2 Parcel Map of Project Site Lots 101 and 102
- 7) Exhibit C Conceptual Landscape Plan