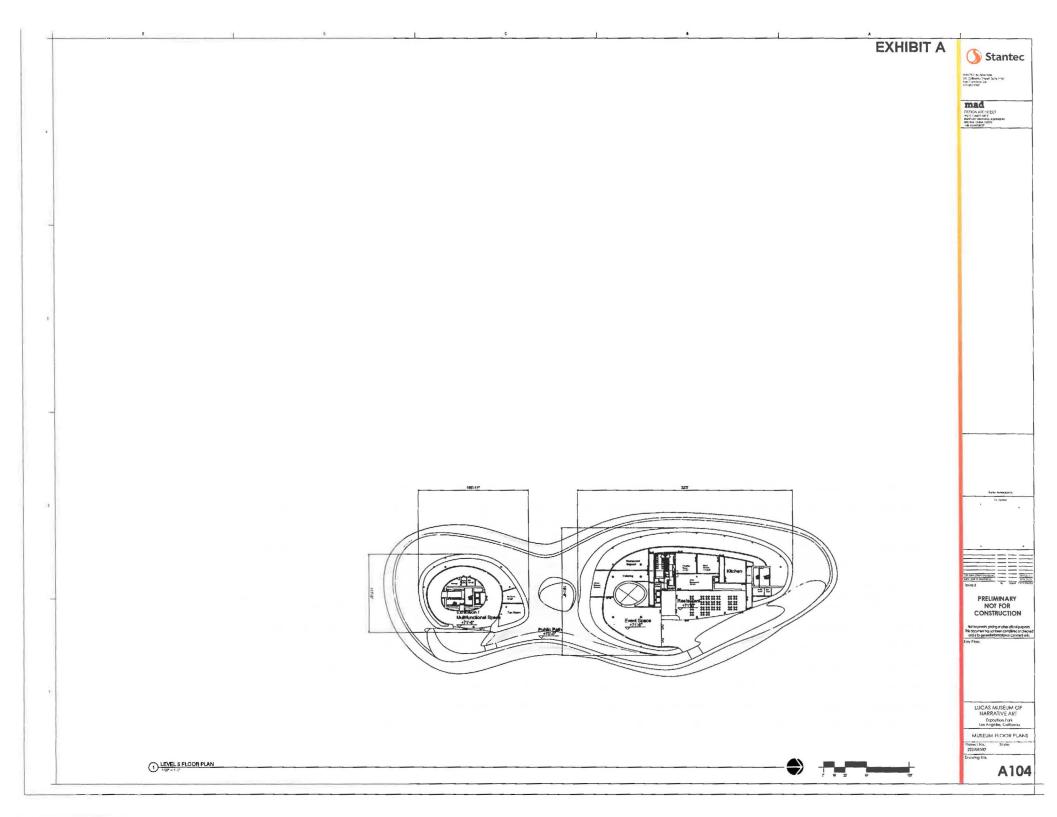

# SUMMARY

In January 2017, filmmaker George Lucas announced that Los Angeles was selected as the location to build the Lucas Museum of Narrative Art (Museum). To be located primarily on State land at Exposition Park, the Project is estimated to cost approximately One Billion Dollars (\$1,000,000,000.00), which includes building costs, art and an endowment of at least Four Hundred Million Dollars (\$400,000,000.00). The project comprises a five level 299,717 square foot Museum with a two-level parking garage underneath and an adjacent landscaped area with walking paths and a three-level parking garage underneath (Exhibit A).

# LIST OF ATTACHMENTS

- 1) Proposed Resolution
- 2) Exhibit A Preliminary Design of Lucas Museum of Narrative Art Museum
- 3) Exhibit B-1 Aerial Photograph of Project Site Lots 101 and 102
- 6) Exhibit B-2 Parcel Map of Project Site Lots 101 and 102
- 7) Exhibit C Conceptual Landscape Plan