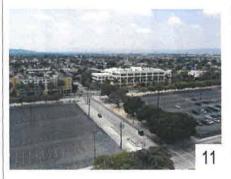

# Lease Agreement (Lease)

Two (2) parcels within the project area, Lots 101 and 102 on Leighton Street are City-owned lots under RAP's jurisdiction (Exhibits B-1 and B-2). These lots measure approximately 19,800 square feet or 0.45 acres and are currently used for parking. In addition, the City also owns a small sliver of land not currently in use, which is no wider than a sidewalk and juts directly out from the Leighton Street parcels north along Vermont Avenue. Taken all together, the property is to be part of an open and landscaped area with walking paths and a tri-level underground parking garage (Exhibit C). The proposed Lease will have a term of fifty (50) years that would allow for the construction of a public open space area and a tri-level subterranean public parking structure. According to the State, the surface public open space area is to be maintained and operated by the Museum, and the subterranean public parking structure is to be maintained and operated by the State. The Lease includes a provision that allows for the sublease by the State to the Museum. The rent owed by the State for the Lease is \$1 per year. Other considerations for this Lease include the public benefit to be realized from the construction, operation, and maintenance of the improvements contemplated, including landscaped open space on the City-owned property, as well as 33 parking spaces provided either on State property or in the new subterranean garage, all at no cost to RAP.