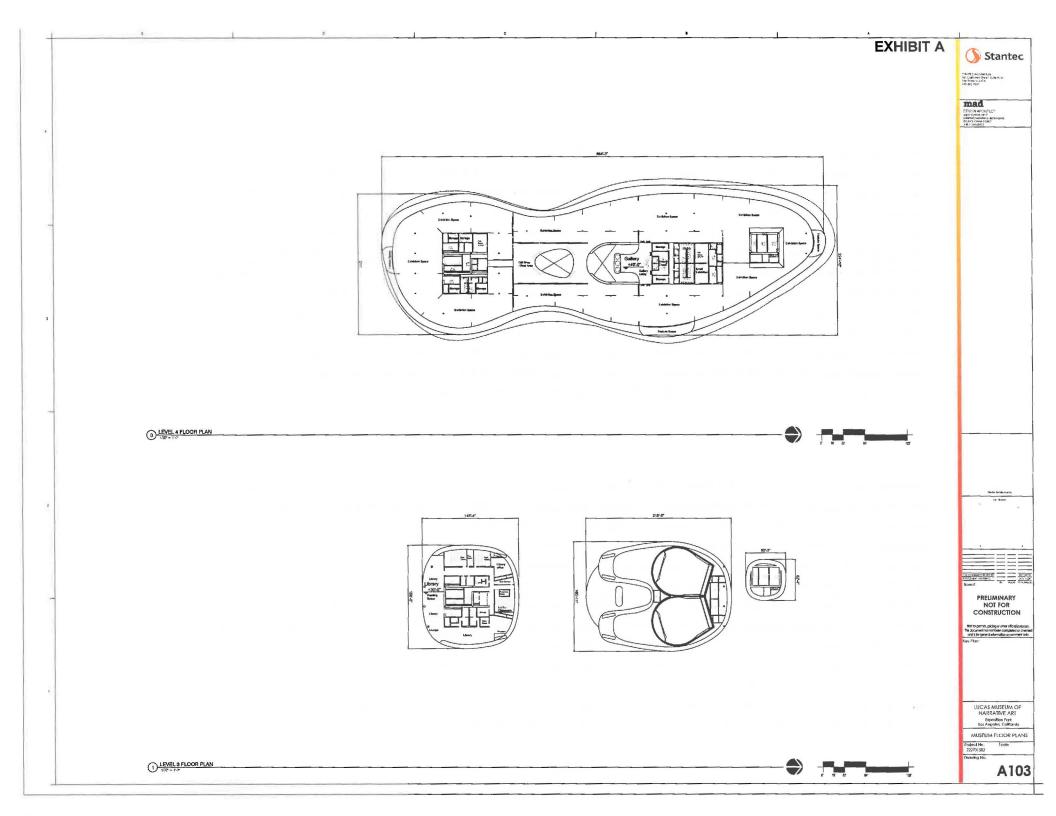

# SUMMARY

In January 2017, filmmaker George Lucas announced that Los Angeles was selected as the location to build the Lucas Museum of Narrative Art (Museum). To be located primarily on State land at Exposition Park, the Project is estimated to cost approximately One Billion Dollars (\$1,000,000,000.00), which includes building costs, art and an endowment of at least Four Hundred Million Dollars (\$400,000,000.00). The project comprises a five level 299,717 square foot Museum with a two-level parking garage underneath and an adjacent landscaped area with walking paths and a three-level parking garage underneath (Exhibit A).

# LIST OF ATTACHMENTS

- 1) Proposed Resolution
- 2) Exhibit A Preliminary Design of Lucas Museum of Narrative Art Museum
- 3) Exhibit B-1 Aerial Photograph of Project Site Lots 101 and 102
- 6) Exhibit B-2 Parcel Map of Project Site Lots 101 and 102
- 7) Exhibit C Conceptual Landscape Plan