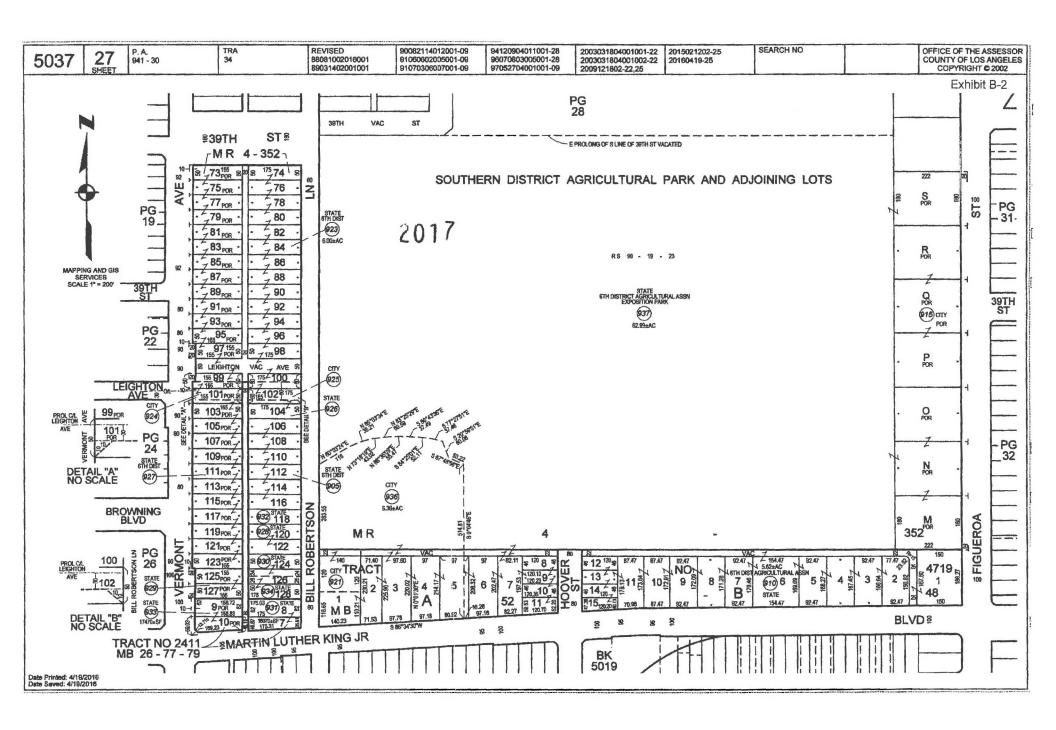

# Lease Agreement (Lease)

Two (2) parcels within the project area, Lots 101 and 102 on Leighton Street are City-owned lots under RAP's jurisdiction (Exhibits B-1 and B-2). These lots measure approximately 19,800 square feet or 0.45 acres and are currently used for parking. In addition, the City also owns a small sliver of land not currently in use, which is no wider than a sidewalk and juts directly out from the Leighton Street parcels north along Vermont Avenue. Taken all together, the property is to be part of an open and landscaped area with walking paths and a tri-level underground parking garage (Exhibit C). The proposed Lease will have a term of fifty (50) years that would allow for the construction of a public open space area and a tri-level subterranean public parking structure. According to the State, the surface public open space area is to be maintained and operated by the Museum, and the subterranean public parking structure is to be maintained and operated by the State. The Lease includes a provision that allows for the sublease by the State to the Museum. The rent owed by the State for the Lease is \$1 per year. Other considerations for this Lease include the public benefit to be realized from the construction, operation, and maintenance of the improvements contemplated, including landscaped open space on the City-owned property, as well as 33 parking spaces provided either on State property or in the new subterranean garage, all at no cost to RAP.

# LIST OF ATTACHMENTS

- 1) Proposed Resolution
- 2) Exhibit A Preliminary Design of Lucas Museum of Narrative Art Museum
- 3) Exhibit B-1 Aerial Photograph of Project Site Lots 101 and 102
- 6) Exhibit B-2 Parcel Map of Project Site Lots 101 and 102
- 7) Exhibit C Conceptual Landscape Plan