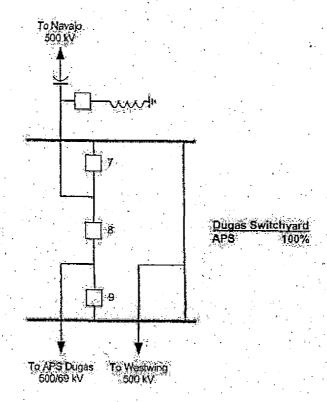

    relating to their interest in and their ownership of the Navajo

- Project and which established certain rights and obligations under the Project Agreements.
- 2.2 On September 29, 1998, the Transmission Engineering and Operating
  Committee approved the technical feasibility of the addition of a
  second 500/230 kV transformer at the Yavapai Switchyard. This
  approval was based on the results of technical studies performed
  by Arizona and presented by Arizona to the Transmission
  Engineering and Operating Committee on September 29, 1998.
- On September 30, 2008, the Transmission Engineering and Operating Committee approved the technical feasibility of the interconnection of the new Dugas Switchyard to the Navajo-Westwing 500 kV transmission line. This approval was based on the results of technical studies performed by Arizona and presented by Arizona to the Transmission Engineering and Operating Committee on April 17, 2008.
- 2.4 On April 13, 2011, the Transmission Engineering and Operating

"6.2.2 Navajo-Dugas 500 kV line

Dugas-Westwing 500 kV line

Moenkopi-Cedar Mountain 500 kV line

Cedar Mountain Switchyard

Cedar Mountain-Yavapai 500 kV line

Yavapai-Westwing 500 kV line

Westwing 500 kV Switchyard

Arizona

- = 100.0% for the use and
  benefit of the
  Participants in
  accordance with Project
  Agreements."
- 4.4 Paragraph 6.2.4 in Section 6, OWNERSHIPS AND TITLES, of the Co-Tenancy Agreement is hereby deleted in its entirety.
- Paragraph 6.2.5 in Section 6, OWNERSHIPS AND TITLES, of the Co-Tenancy Agreement is hereby deleted in its entirety and a new Paragraph 6.2.4 is hereby substituted to read in its entirety as follows:
  - "6.2.4 Westwing 230 kV Switchyard
    - 6.2.4.1 Original Westwing 230 kV Switchyard (including common facilities)
      - (i) Arizona