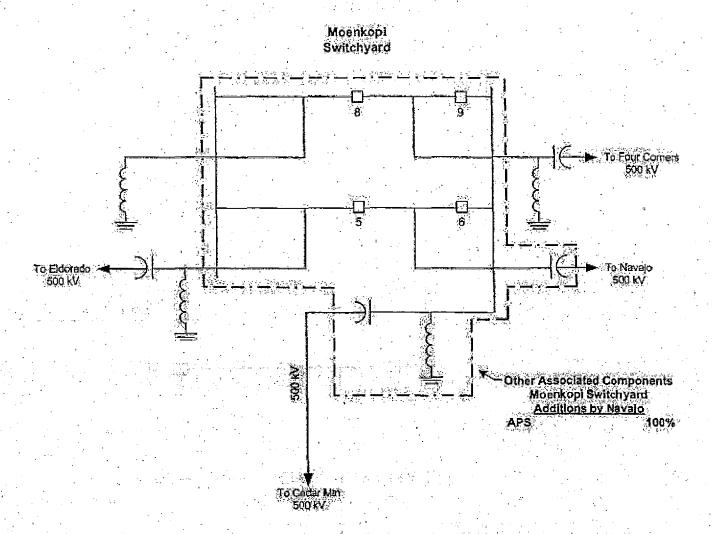

  Committee approved the technical feasibility of the

  interconnection of the Cedar Mountain Switchyard to the Moenkopi
  Yavapai 500 kV transmission line. This approval was based on the

  results of technical studies performed by Arizona and presented by

  Arizona to the Transmission Engineering and Operating Committee on

  April 13, 2011.
- 2.5 The Participants desire to enter into this Amendment No. 10 to reflect: (i) the addition of a second 500/230 kV transformer at the Yavapai Switchyard; (ii) the interconnection of the new Dugas Switchyard to the Navajo-Westwing 500 kV transmission line; (iii) the interconnection of the new Cedar Mountain Switchyard to the Moenkopi-Yavapai 500 kV transmission line; (iv) name change for the Waddell 230 kV Interconnection to the Raceway 230 kV Interconnection; (v) the addition of two (2) 500 kV bus reactors