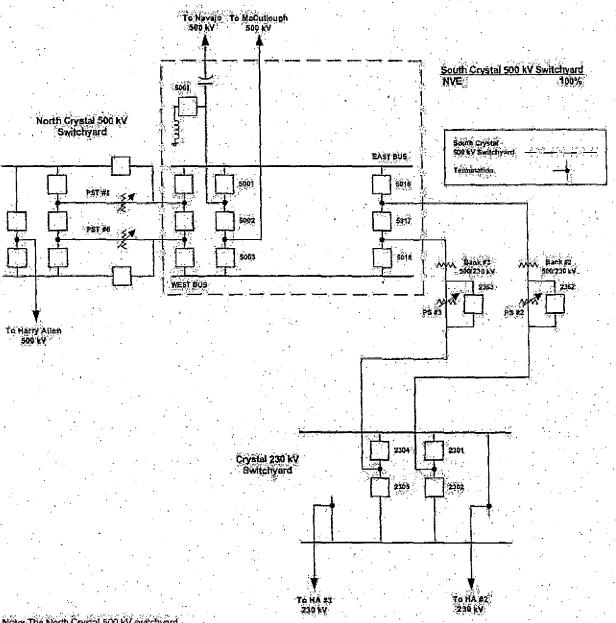

8.5.3 Nevada

- = Navajo 500 kV Switchyard, McCullough 500 kV Switchyard, Moenkopi Switchyard and South Crystal 500 kV Switchyard.
- 8.5.4 Salt River Project = Navajo 500 kV Switchyard,

  Westwing Substation, Moenkopi