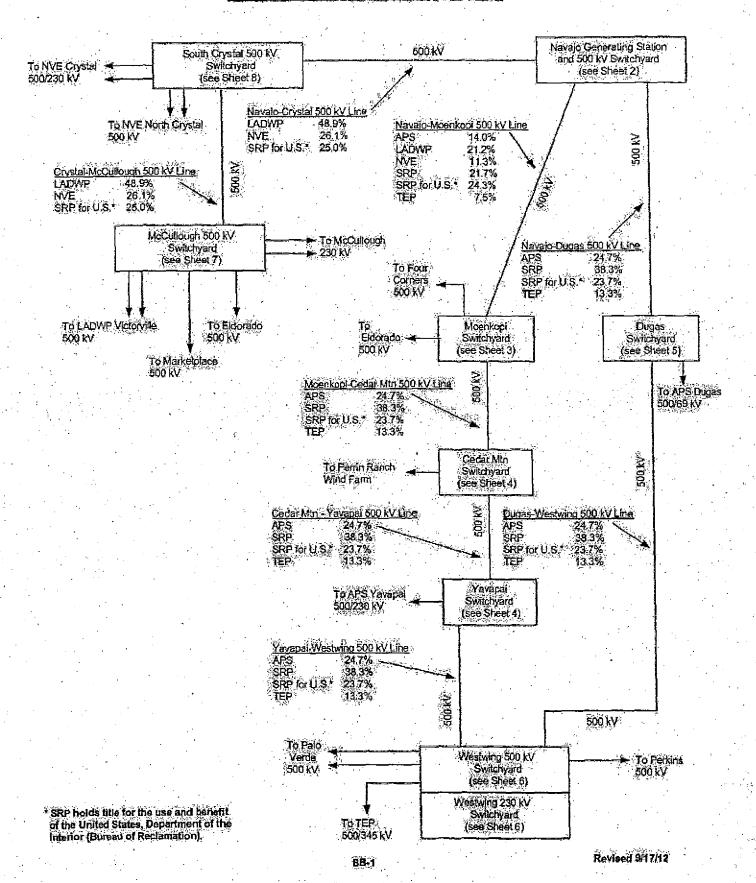

"6.2.2 Navajo-Dugas 500 kV line

Dugas-Westwing 500 kV line

Moenkopi-Cedar Mountain 500 kV line

Cedar Mountain Switchyard

Cedar Mountain-Yavapai 500 kV line

Yavapai-Westwing 500 kV line

Westwing 500 kV Switchyard

- (i) Arizona = 24.7%
- - 23.7% for the use and
    benefit of the United
    States in accordance
    with Project
    Agreements.
  - iii) Tucson = 13.3%"

- 4.3 A new Subsection 6.2.2.B in Section 6, OWNERSHIPS AND TITLES, of the Co-Tenancy Agreement is hereby inserted to read in its entirety as follows:
  - "6.2.2B Dugas Switchyard

Arizona

- = 100.0% for the use and
  benefit of the
  Participants in
  accordance with Project
  Agreements."
- 4.4 Paragraph 6.2.4 in Section 6, OWNERSHIPS AND TITLES, of the Co-Tenancy Agreement is hereby deleted in its entirety.
- Paragraph 6.2.5 in Section 6, OWNERSHIPS AND TITLES, of the Co-Tenancy Agreement is hereby deleted in its entirety and a new Paragraph 6.2.4 is hereby substituted to read in its entirety as follows:
  - "6.2.4 Westwing 230 kV Switchyard
    - 6.2.4.1 Original Westwing 230 kV Switchyard (including common facilities)
      - (i) Arizona

#### 6.2.4.2 Raceway 230 kV Interconnection

Salt River Project = 100% for the use and

benefit of the

United States in

accordance with

the Project

Agreements.

6.2.4.3 Two (2) Westwing 230/69 kV Interconnections

Arizona = 100%

6.2.4.4 Westwing 230 kV Switchyard Bus Split

Arizona = 100%"

- 4.6 Sections 6.2.6, 6.2.7, and 6.2.7A of Section 6, OWNERSHIPS AND TITLES, of the Co-Tenancy Agreement are hereby renumbered to 6.2.5, 6.2.6, and 6.2.7 respectively.
- 4.7 Subsection 8.5 in Section 8, USE OF THE TRANSMISSION SYSTEM, of the Co-Tenancy Agreement is hereby deleted in its entirety and a new Subsection 8.5 is hereby substituted to read in its entirety as follows:
  - '8.5 The Participants' designated points of delivery shall be as follows:
    - 8.5.1 Arizona