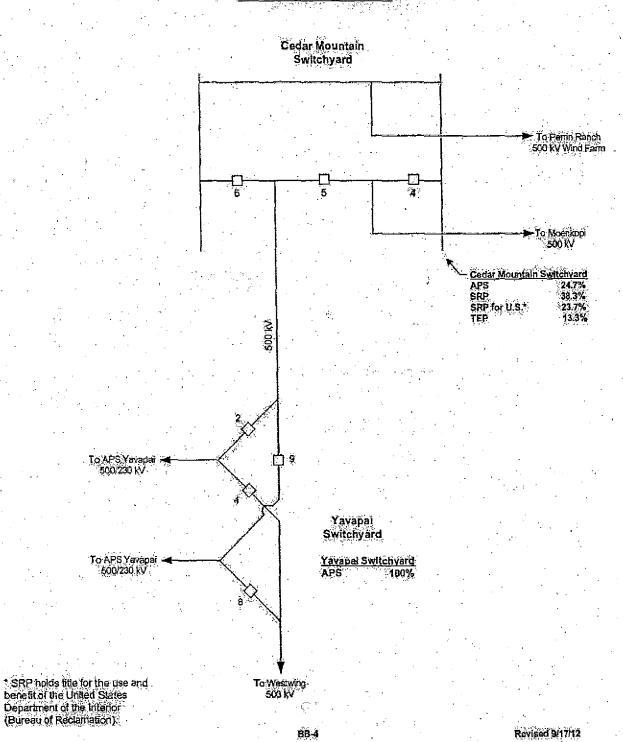

  Committee approved the technical feasibility of the

  interconnection of the Cedar Mountain Switchyard to the Moenkopi
  Yavapai 500 kV transmission line. This approval was based on the

  results of technical studies performed by Arizona and presented by

  Arizona to the Transmission Engineering and Operating Committee on

  April 13, 2011.
- 2.5 The Participants desire to enter into this Amendment No. 10 to reflect: (i) the addition of a second 500/230 kV transformer at the Yavapai Switchyard; (ii) the interconnection of the new Dugas Switchyard to the Navajo-Westwing 500 kV transmission line; (iii) the interconnection of the new Cedar Mountain Switchyard to the Moenkopi-Yavapai 500 kV transmission line; (iv) name change for the Waddell 230 kV Interconnection to the Raceway 230 kV Interconnection; (v) the addition of two (2) 500 kV bus reactors

"6.2.2 Navajo-Dugas 500 kV line

Dugas-Westwing 500 kV line

Moenkopi-Cedar Mountain 500 kV line

Cedar Mountain Switchyard

Cedar Mountain-Yavapai 500 kV line

Yavapai-Westwing 500 kV line

Westwing 500 kV Switchyard

- (i) Arizona = 24.7%
- - 23.7% for the use and
    benefit of the United
    States in accordance
    with Project
    Agreements.
  - iii) Tucson = 13.3%"

- 4.3 A new Subsection 6.2.2.B in Section 6, OWNERSHIPS AND TITLES, of the Co-Tenancy Agreement is hereby inserted to read in its entirety as follows:
  - "6.2.2B Dugas Switchyard

Arizona

- = 100.0% for the use and
  benefit of the
  Participants in
  accordance with Project
  Agreements."
- 4.4 Paragraph 6.2.4 in Section 6, OWNERSHIPS AND TITLES, of the Co-Tenancy Agreement is hereby deleted in its entirety.
- Paragraph 6.2.5 in Section 6, OWNERSHIPS AND TITLES, of the Co-Tenancy Agreement is hereby deleted in its entirety and a new Paragraph 6.2.4 is hereby substituted to read in its entirety as follows:
  - "6.2.4 Westwing 230 kV Switchyard
    - 6.2.4.1 Original Westwing 230 kV Switchyard (including common facilities)
      - (i) Arizona