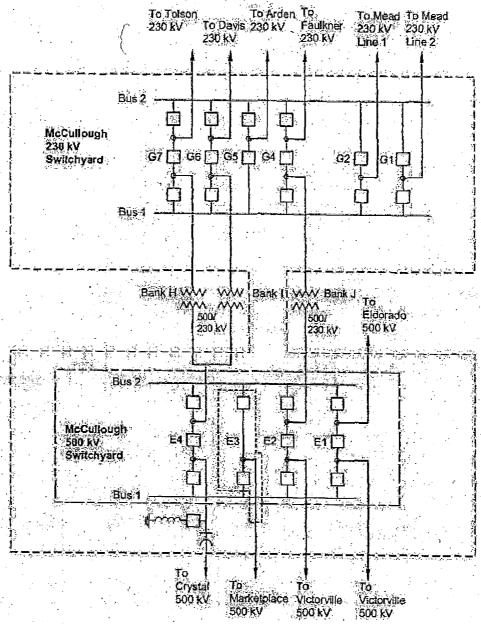

- Navajo 500 kV Switchyard,
  Westwing Substation, Moenkopi
  Switchyard, Cedar Mountain
  Switchyard, Yavapai
  Switchyard, and Dugas
  Switchyard.
- 8.5.2 Los Angeles
- = Navajo 500 kV Switchyard, McCullough 500 kV Switchyard, Moenkopi Switchyard and South Crystal 500 kV Switchyard.

8.5.3 Nevada

- = Navajo 500 kV Switchyard, McCullough 500 kV Switchyard, Moenkopi Switchyard and South Crystal 500 kV Switchyard.
- 8.5.4 Salt River Project = Navajo 500 kV Switchyard,

  Westwing Substation, Moenkopi