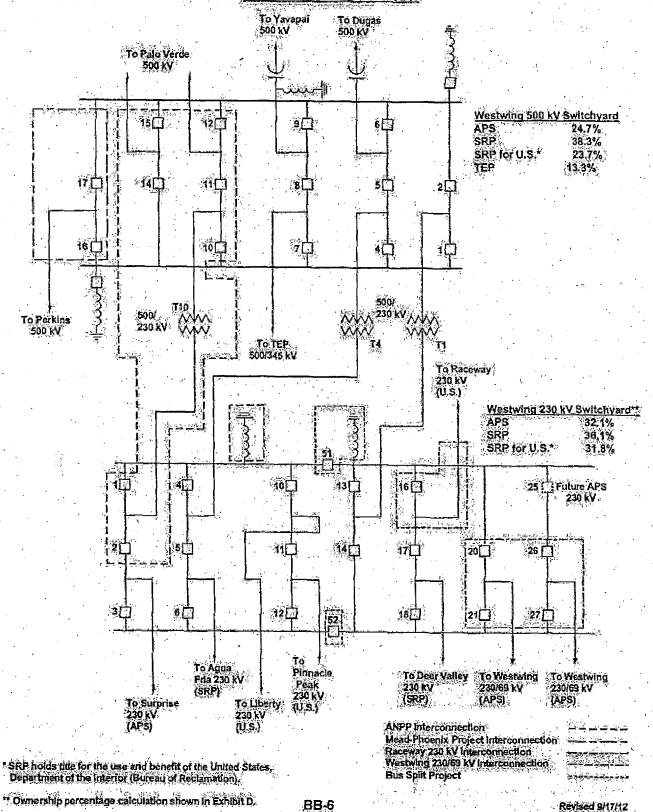

in the Westwing 500 kV Switchyard; (vi) the removal of a TEP 500/345 kV transformer from the Westwing Substation; (vii) the removal of Project Series Capacitors from the Navajo 500 kV Switchyard end of the Navajo-Moenkopi 500 kV transmission line; (viii) the addition of two (2) 230 kV bus sectionalizing circuit breakers in the Westwing 230 kV Switchyard; (ix) the addition of new designated points of delivery for certain Participants; (x) changes to the descriptions of certain Components of the Transmission System in Exhibit B to reflect the above modifications; (xi) changes to the one line diagrams in Exhibit B-B to reflect the above modifications; (xii) modifications to Exhibit D to reflect name changes within the document.

= 32.1%

Agreements.

The calculation of ownership percentages for the original Westwing 230 kV Switchyard shall be as set forth in Exhibit D hereto.

#### 6.2.4.2 Raceway 230 kV Interconnection

Salt River Project = 100% for the use and

benefit of the

United States in

accordance with

the Project

Agreements.

6.2.4.3 Two (2) Westwing 230/69 kV Interconnections

Arizona = 100%

6.2.4.4 Westwing 230 kV Switchyard Bus Split

Arizona = 100%"

- 4.6 Sections 6.2.6, 6.2.7, and 6.2.7A of Section 6, OWNERSHIPS AND TITLES, of the Co-Tenancy Agreement are hereby renumbered to 6.2.5, 6.2.6, and 6.2.7 respectively.
- 4.7 Subsection 8.5 in Section 8, USE OF THE TRANSMISSION SYSTEM, of the Co-Tenancy Agreement is hereby deleted in its entirety and a new Subsection 8.5 is hereby substituted to read in its entirety as follows:
  - '8.5 The Participants' designated points of delivery shall be as follows:
    - 8.5.1 Arizona