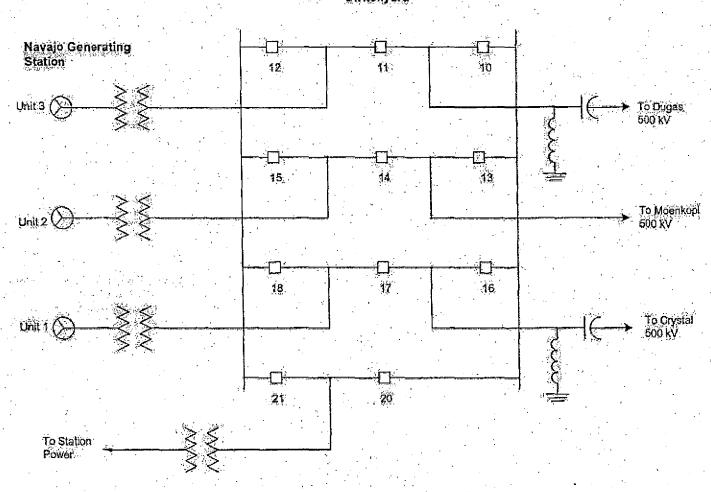

in the Westwing 500 kV Switchyard; (vi) the removal of a TEP 500/345 kV transformer from the Westwing Substation; (vii) the removal of Project Series Capacitors from the Navajo 500 kV Switchyard end of the Navajo-Moenkopi 500 kV transmission line; (viii) the addition of two (2) 230 kV bus sectionalizing circuit breakers in the Westwing 230 kV Switchyard; (ix) the addition of new designated points of delivery for certain Participants; (x) changes to the descriptions of certain Components of the Transmission System in Exhibit B to reflect the above modifications; (xi) changes to the one line diagrams in Exhibit B-B to reflect the above modifications; (xii) modifications to Exhibit D to reflect name changes within the document.