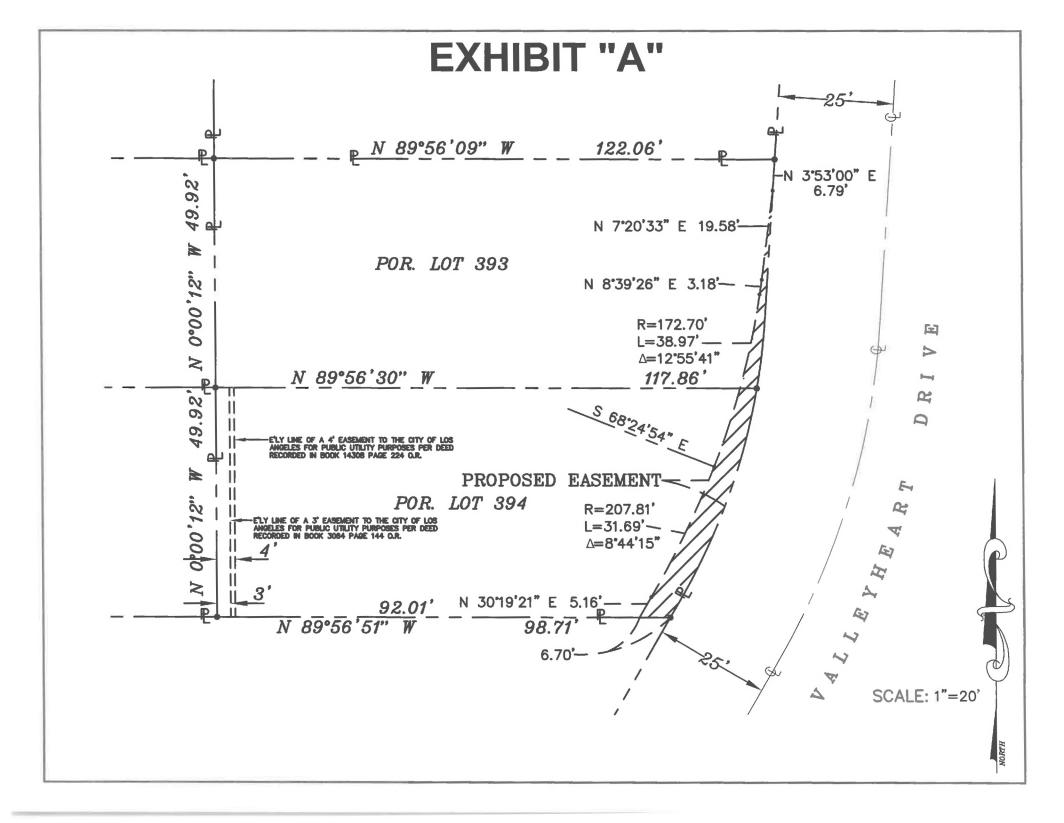

### RECOMMENDATIONS:

- A. That the petitioner's offer to dedicate the easement for street purposes on the northwesterly line of Valleyheart Drive, southwest of Laurel Canyon Boulevard substantially as shown hatched on the attached Exhibit "A", be accepted.
- B. That the Board of Public Works be authorized to acquire the dedication.
- C. That a copy of the Council action on this project be forwarded to the Real Estate Division of the Bureau of Engineering for processing.
- D. That the notification of the time and place of the City Council meeting to consider this matter to be sent to:
  - 1. Jody Wood 4872 Topanga Canyon Blvd #241 Woodland Hills, CA 91364
  - Valleyheart Property Mgt, LLC.
    3940 Laurel Canyon Blvd Ste. 488
    Studio City, CA 91604

#### **DISCUSSION:**

The petitioner, Valleyheart Property Mgt, LLC., is offering to dedicate easement for street purposes on the northwesterly line of Valleyheart Drive, southwest of Laurel Canyon Boulevard, over the properties substantially shown hatched on the attached Exhibit "A".

The dedication is required on the northwesterly line of Valleyheart Drive, southwest of Laurel Canyon Boulevard to allow for the construction of a 12-foot sidewalk along the frontage of the new project.

The right-of-way along the northwesterly line of Valleyheart Drive, southwest of Laurel Canyon Boulevard is of a variable width, therefore the necessary dedication is of a variable width.

The investigation fees required under Sections 7.3 and 7.41.1 of the Administrative Code have been paid by the petitioner.