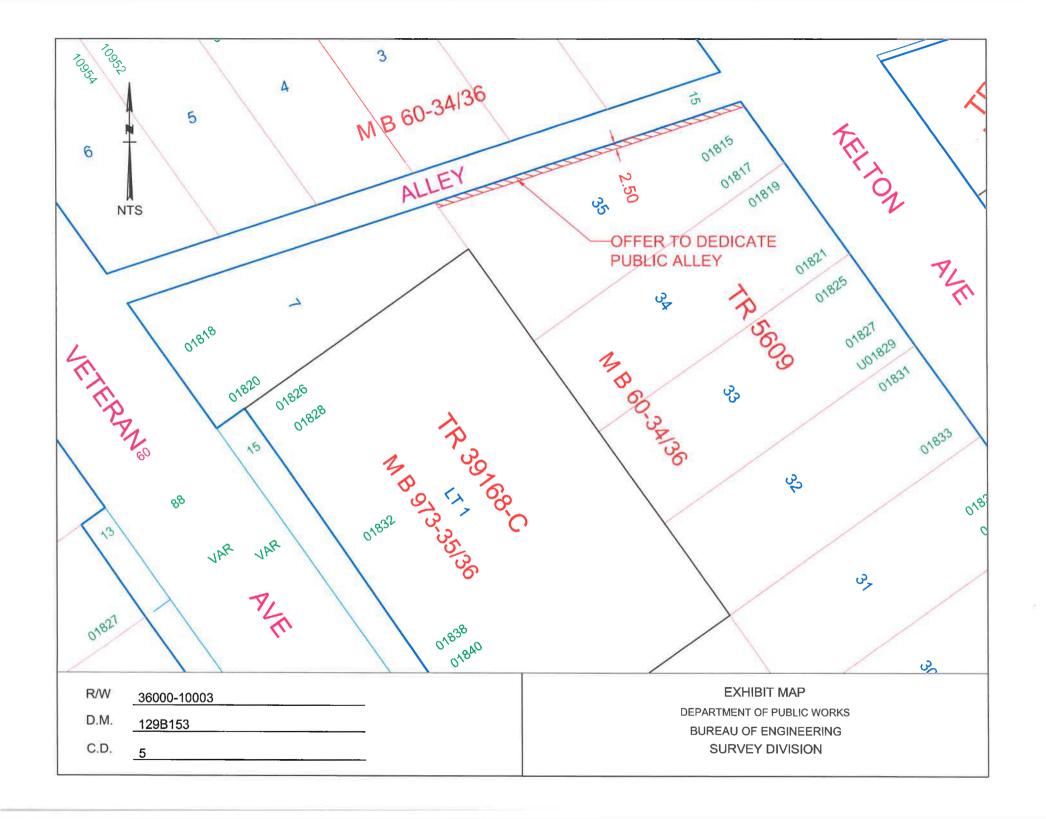

#### **RECOMMENDATIONS:**

- A. That the petitioner's offer to dedicate the easement for alley purposes on the southeast line of alley southeast of Santa Monica Boulevard between Kelton Avenue and Veteran Avenue substantially as shown hatched on the attached Exhibit Map, be accepted.
- B. That the Board of Public Works be authorized to acquire the dedication.
- C. That a copy of the Council action on this project be forwarded to the Real Estate Division of the Bureau of Engineering for processing.
- D. That the notification of the time and place of the City Council meeting to consider this matter to be sent to:
  - Don Tolentino
     11601 Santa Monica Boulevard
     Los Angeles, CA 90025
  - MEDIO PARK LP
     11601 Santa Monica Boulevard Los Angeles, CA 90025

#### DISCUSSION:

The petitioner, MEDIO PARK LP, is offering to dedicate easement for alley purposes on the southeast line of alley southeast of Santa Monica Boulevard between Kelton Avenue and Veteran Avenue, over the properties substantially shown hatched on the attached Exhibit Map.