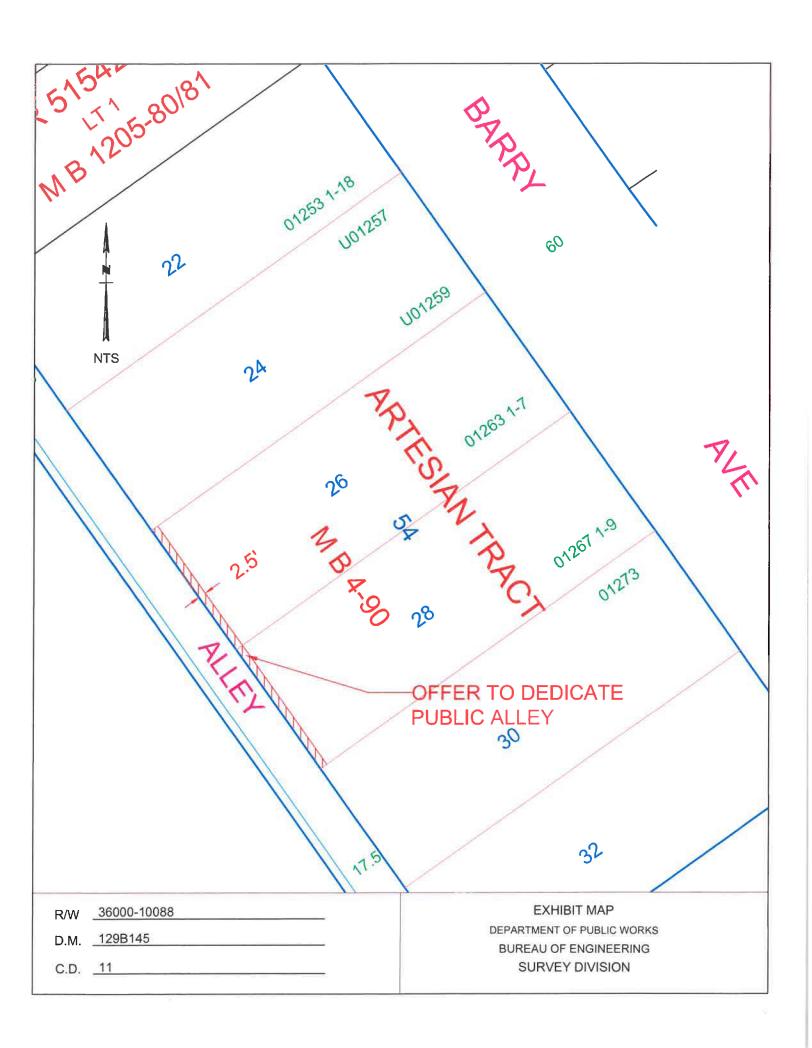

## SUBJECT:

Offer to Dedicate easement for alley purposes on the northeasterly line of the alley southwest of Barry Avenue, between Texas Avenue and Wilshire Boulevard.
- Right of Way No. 36000-10088.

# **RECOMMENDATIONS:**

- A. That the petitioner's offer to dedicate the easement for alley purposes on the northeasterly line of the alley southwest of Barry Avenue, between Texas Avenue and Wilshire Boulevard substantially as shown hatched on the attached Exhibit Map, be accepted.
- B. That the Board of Public Works be authorized to acquire the dedication.
- C. That a copy of the Council action on this project be forwarded to the Real Estate Division of the Bureau of Engineering for processing.
- D. That the notification of the time and place of the City Council meeting to consider this matter to be sent to:
  - Uriu and Associates
     830 S Glendale Avenue
     Glendale, CA 91205
  - KENTER PARK LP
     11601 Santa Monica Boulevard Los Angeles, CA 90025

## DISCUSSION:

The petitioner, KENTER PARK LP, is offering to dedicate easement for alley purposes on the northeasterly line of the alley southwest of Barry Avenue, between Texas Avenue and Wilshire Boulevard, over the properties substantially shown hatched on the attached Exhibit Map.