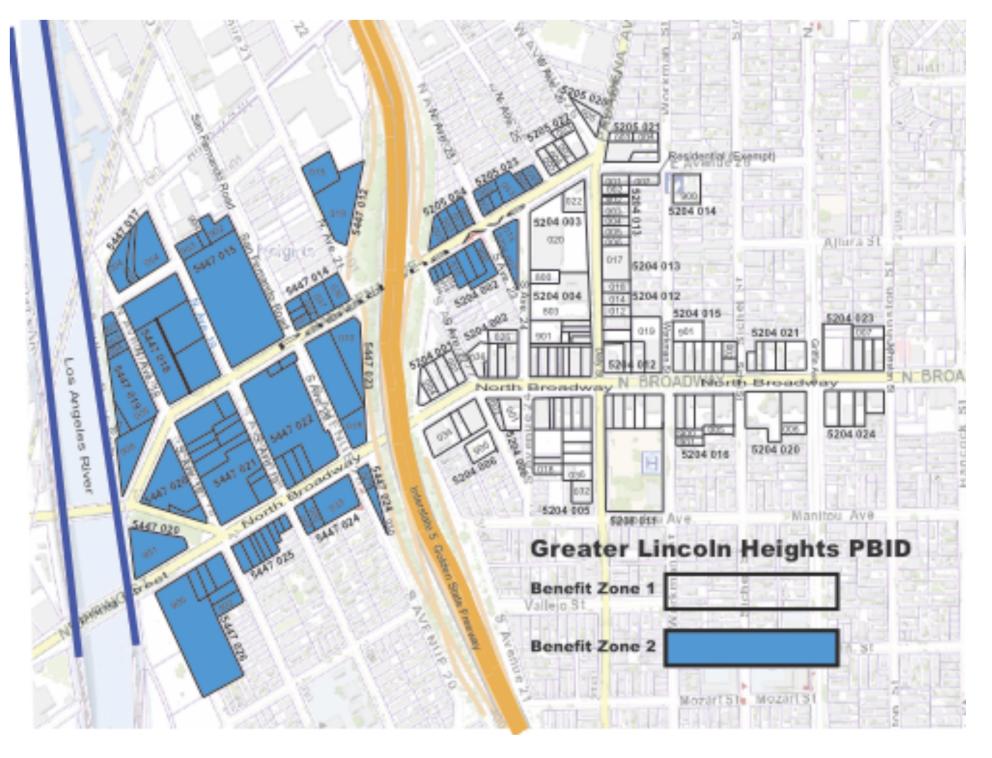

A list of all parcels included in the proposed GLHPBID is shown as Appendix 1, attached to this Report identified by their respective Los Angeles County assessor parcel number. The boundary of the proposed GLHPBID and benefit zones are shown on the map of the proposed GLHPBID attached as Appendix 2 to this Report.

The District includes 202 parcels of which 199 are identified as assessable within two Benefit Zones and which are listed in the Assessment Roll included as Appendix 1. For further information, a District Boundary Map showing benefit zones is included as Appendix 2.

frontage.

4. It is further noted that identified Zone 2 parcels shall be provided with all the services and programs provided for Zone 1 identified parcels, except, no Holiday decorations will be provided in Zone 2 and due to the locale of Zone 2 parcels, Zone 2 parcels will not specially benefit from the Lincoln Heights Certified Market. Zone 2 assessment rates have been adjusted to offset the cost of these identified programs that will only specially benefit assessed parcels within Zone 1.

### **Benefit Zones**

**Benefit Zone 1** Except as noted below in Benefit Zone 2, Benefit Zone 1 includes all District parcels along North Broadway east of the 5 Freeway extending north to Griffin Avenue.

**Benefit Zone 2** Benefit Zone 2 includes all District parcels west of the 5 Freeway extending west to the Los Angeles River along Pasadena Avenue, North Broadway and North Spring Street. Benefit Zone 2 also includes parcels on both sides of Pasadena Avenue for two blocks east of the 5 Freeway. It is noted that identified Zone 2 parcels shall be provided with all the services and programs provided for Zone 1 identified parcels, except, no Holiday decorations will be provided in Zone 2 parcels will not specially benefit from the Lincoln Heights Certified market. Zone 2 assessment rates have been adjusted to offset the cost of these identified programs that will only specially benefit assessed parcels within Zone 1.