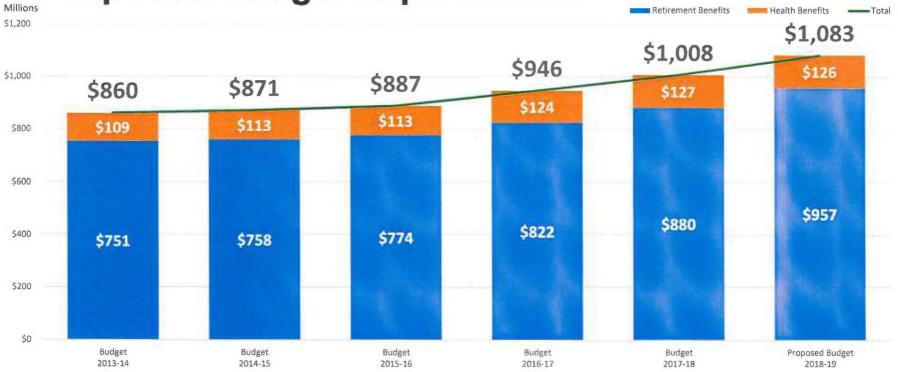

lifelong relationship serving our Members through reliable and efficient delivery of benefits funded by prudent investment of plan assets.



### PRESENTATION TO BUDGET AND FINANCE COMMITTEE

NEIL GUGLIELMO, GENERAL MANAGER

May 3, 2018

#### Vision

LACERS aspires to be valued by our Members for excellence in all we do.

#### \_\_\_\_

## **BUDGET RECEIPTS**



PROPOSED BUDGET RECEIPTS FY 2018-19

| FY 2018-19 BUDGET - RECEIPTS |                 |        |
|------------------------------|-----------------|--------|
| City Contributions           | \$595,808,254   | 48.43% |
| Employee Contributions       | \$255,110,000   | 20.73% |
| Investment Earnings          | \$379,440,000   | 30.84% |
|                              | \$1,230,358,254 |        |

## **Proposed Budget Expenditures**



# **Proposed Budget**



# **City Contributions**







## **Actuarial Assumptions**

**ECONOMIC ASSUMPTIONS** 

| Real Rate of Return | 4.25% |
|---------------------|-------|
| + Inflation         | 3.00% |
| = Investment Return | 7.25% |

**DEMOGRAPHIC ASSUMPTIONS** 

Mortality Rates (Pre- and Post Retirement)

**Retirement Rates** 

#### **Asset Allocation**

The Board's most important investment decision is to determine the asset allocation, which drives a preponderance of a total plan's investment performance.

This decision takes into account the following:

- Expected return
- Risk tolerance
- Plan's cash flow needs
- Investment time horizon



## **Investments Assets and Expenses**



### Rate of Return - Actual Versus Assumed



# Membership - Actives and Retired



FISCAL YEA