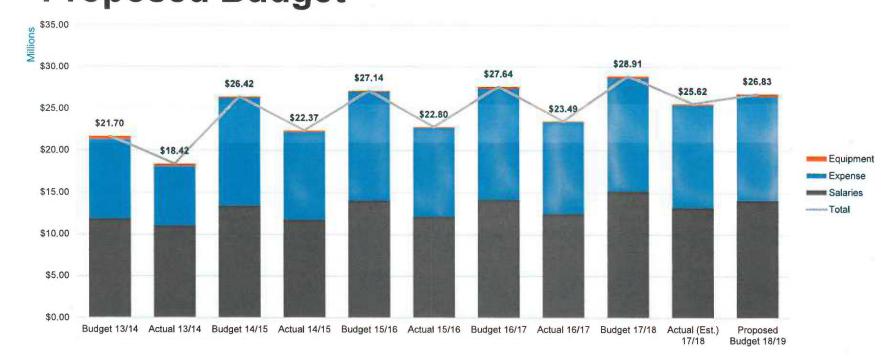

ving our Members through reliable and efficient delivery of benefits funded by prudent investment of plan assets.



### PRESENTATION TO BUDGET AND FINANCE COMMITTEE

NEIL GUGLIELMO, GENERAL MANAGER

May 3, 2018

#### Vision

LACERS aspires to be valued by our Members for excellence in all we do.

#### \_\_\_\_

## **BUDGET RECEIPTS**



PROPOSED BUDGET RECEIPTS FY 2018-19

| FY 2018-19 BUDGET - RECEIPTS |                 |        |
|------------------------------|-----------------|--------|
| City Contributions           | \$595,808,254   | 48.43% |
| Employee Contributions       | \$255,110,000   | 20.73% |
| Investment Earnings          | \$379,440,000   | 30.84% |
|                              | \$1,230,358,254 |        |

## **Proposed Budget Expenditures**



# **Proposed Budget**



# **City Contributions**







## **Actuarial Assumptions**

**ECONOMIC ASSUMPTIONS** 

| Real Rate of Return | 4.25% |
|---------------------|-------|
| + Inflation         | 3.00% |
| = Investment Return | 7.25% |

**DEMOGRAPHIC ASSUMPTIONS** 

Mortality Rates (Pre- and Post Retirement)

**Retirement Rates** 

#### **Asset Allocation**

The Board's most important investment decision is to determine the asset allocation, which drives a preponderance of a total plan's investment performance.

This decision takes into account the following:

- Expected return
- Risk tolerance
- Plan's cash flow needs
- Investment time horizon



## **Investments Assets and Expenses**



### Rate of Return - Actual Versus Assumed



# Membership - Actives and Retired



FISCAL YEAR ENDING

# Retirement –