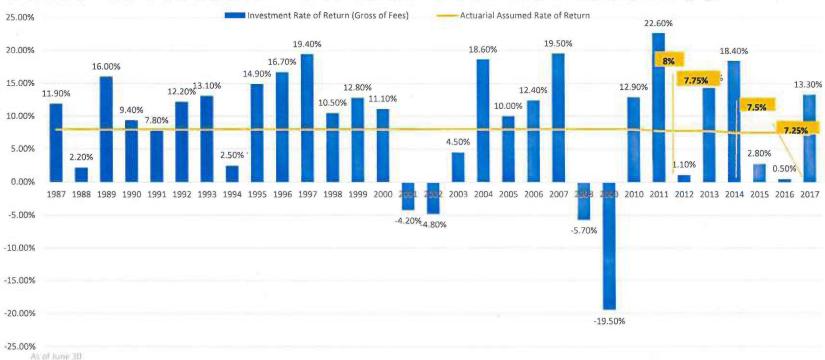

## **Actuarial Assumptions**

**ECONOMIC ASSUMPTIONS** 

| Real Rate of Return | 4.25% |
|---------------------|-------|
| + Inflation         | 3.00% |
| = Investment Return | 7.25% |

**DEMOGRAPHIC ASSUMPTIONS** 

### Rate of Return - Actual Versus Assumed