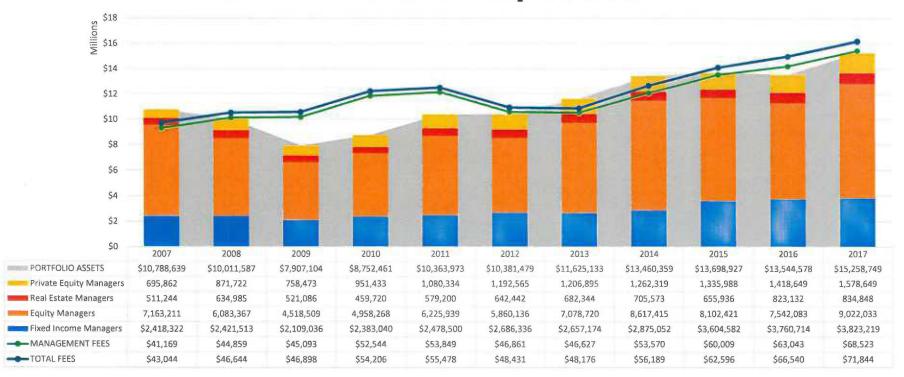

| \$1,230,358,254 |        |

## **Proposed Budget Expenditures**



# **Proposed Budget**



# **City Contributions**







## **Actuarial Assumptions**

**ECONOMIC ASSUMPTIONS** 

| Real Rate of Return | 4.25% |
|---------------------|-------|
| + Inflation         | 3.00% |
| = Investment Return | 7.25% |

**DEMOGRAPHIC ASSUMPTIONS** 

Mortality Rates (Pre- and Post Retirement)

**Retirement Rates** 

#### **Asset Allocation**

The Board's most important investment decision is to determine the asset allocation, which drives a preponderance of a total plan's investment performance.

This decision takes into account the following:

- Expected return
- Risk tolerance
- Plan's cash flow needs
- Investment time horizon



## **Investments Assets and Expenses**



### Rate of Return - Actual Versus Assumed



# Membership - Actives and Retired



FISCAL YEAR ENDING

# Retirement – Average Annual Benefits



# Health Plan - Benefits and Costs SGREAT NEWS!