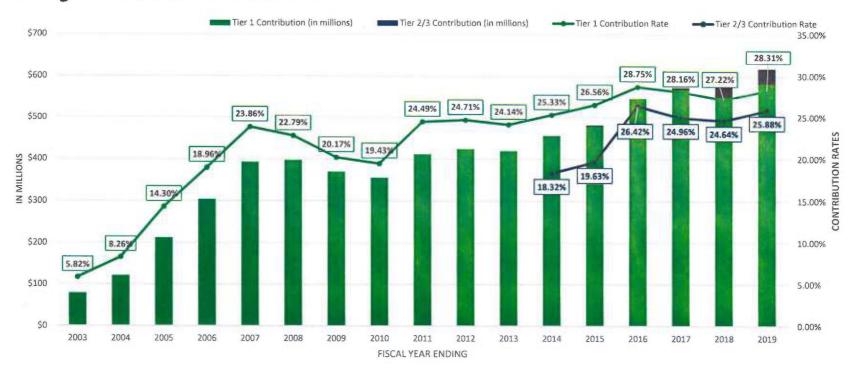

iable and efficient delivery of benefits funded by prudent investment of plan assets.



### PRESENTATION TO BUDGET AND FINANCE COMMITTEE

NEIL GUGLIELMO, GENERAL MANAGER

May 3, 2018

#### Vision

LACERS aspires to be valued by our Members for excellence in all we do.

#### \_\_\_\_

## **BUDGET RECEIPTS**



PROPOSED BUDGET RECEIPTS FY 2018-19

| FY 2018-19 BUDGET - RECEIPTS |                 |        |
|------------------------------|-----------------|--------|
| City Contributions           | \$595,808,254   | 48.43% |
| Employee Contributions       | \$255,110,000   | 20.73% |
| Investment Earnings          | \$379,440,000   | 30.84% |
|                              | \$1,230,358,254 |        |

## **Proposed Budget Expenditures**



# **Proposed Budget**



# **City Contributions**







## **Actuarial Assumptions**

**ECONOMIC ASSUMPTIONS** 

| Real Rate of Return | 4.25% |
|---------------------|-------|
| + Inflation         | 3.00% |
| = Investment Return | 7.25% |

**DEMOGRAPHIC ASSUMPTIONS** 

Mortality Rates (Pre- and Post Retirement)

**Retirement Rates** 

#### **Asset Allocation**

The Board's most important investment decision is to determine the asset allocation, which drives a preponderance of a total plan's investment performance.

This decision takes into account the following:

- Expected return
- Risk tolerance
- Plan's cash flow needs
- Investment time horizon



## **Investments Assets and Expenses**



### Rate of Return - Actual Versus Assumed



# Membership - Actives and Retired



FISCAL YEAR ENDING

# Retirement – Average Annual Benefits



#