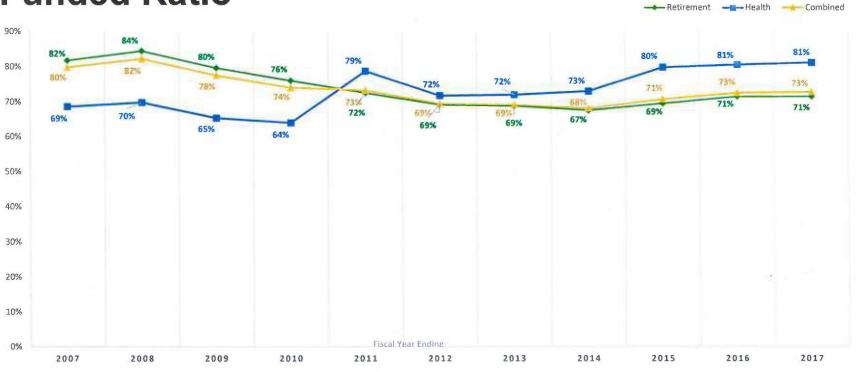

e and efficient delivery of benefits funded by prudent investment of plan assets.



### PRESENTATION TO BUDGET AND FINANCE COMMITTEE

NEIL GUGLIELMO, GENERAL MANAGER

May 3, 2018

#### Vision

LACERS aspires to be valued by our Members for excellence in all we do.

#### \_\_\_\_

## **BUDGET RECEIPTS**



PROPOSED BUDGET RECEIPTS FY 2018-19

| FY 2018-19 BUDGET - RECEIPTS |                 |        |
|------------------------------|-----------------|--------|
| City Contributions           | \$595,808,254   | 48.43% |
| Employee Contributions       | \$255,110,000   | 20.73% |
| Investment Earnings          | \$379,440,000   | 30.84% |
|                              | \$1,230,358,254 |        |

## **Proposed Budget Expenditures**



# **Proposed Budget**



# **City Contributions**







## **Actuarial Assumptions**

**ECONOMIC ASSUMPTIONS** 

| Real Rate of Return | 4.25% |
|---------------------|-------|
| + Inflation         | 3.00% |
| = Investment Return | 7.25% |

**DEMOGRAPHIC ASSUMPTIONS** 

Mortality Rates (Pre- and Post Retirement)

**Retirement Rates** 

#### **Asset Allocation**

The Board's most important investment decision is to determine the asset allocation, which drives a preponderance of a total plan's investment performance.

This decision takes into account the following:

- Expected return
- Risk tolerance
- Plan's cash flow needs
- Investment time horizon



## **Investments Assets and Expenses**



### Rate of Return - Actual Versus Assumed



# Membership - Actives and Retired



FISCAL YEAR ENDING

# Retirement – Average Annual Benefits



# Hea