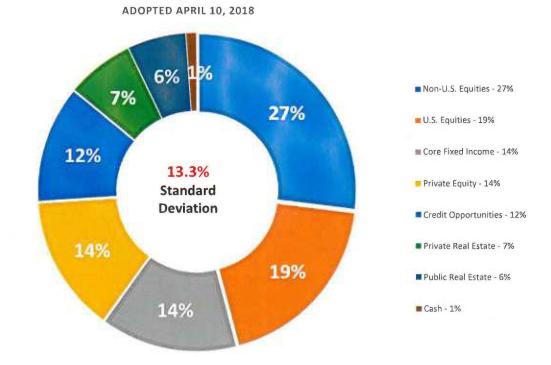

#### **Asset Allocation**

The Board's most important investment decision is to determine the asset allocation, which drives a preponderance of a total plan's investment performance.

This decision takes into account the following:

- Expected return
- Risk tolerance
- Plan's cash flow needs
- Investment time horizon