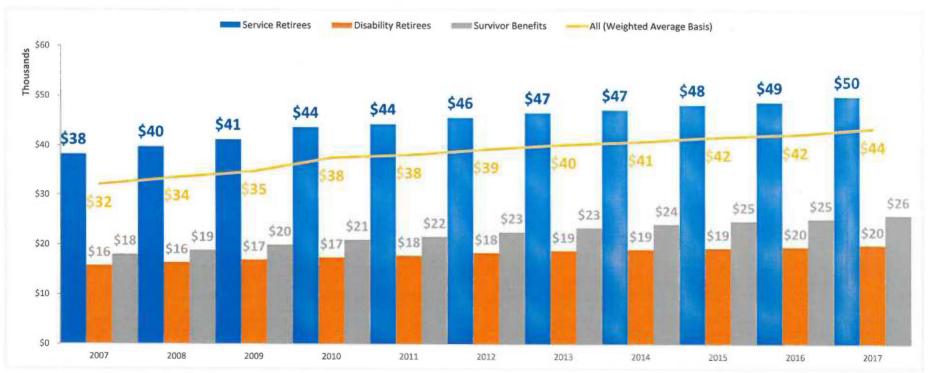

*







## **Actuarial Assumptions**

**ECONOMIC ASSUMPTIONS** 

| Real Rate of Return | 4.25% |
|---------------------|-------|
| + Inflation         | 3.00% |
| = Investment Return | 7.25% |

**DEMOGRAPHIC ASSUMPTIONS** 

Mortality Rates (Pre- and Post Retirement)

**Retirement Rates** 

#### **Asset Allocation**

The Board's most important investment decision is to determine the asset allocation, which drives a preponderance of a total plan's investment performance.

This decision takes into account the following:

- Expected return
- Risk tolerance
- Plan's cash flow needs
- Investment time horizon



## **Investments Assets and Expenses**



### Rate of Return - Actual Versus Assumed



# Membership - Actives and Retired



FISCAL YEAR ENDING

# Retirement – Average Annual Benefits



# Health Plan - Benefits and Costs SGREAT NEWS!