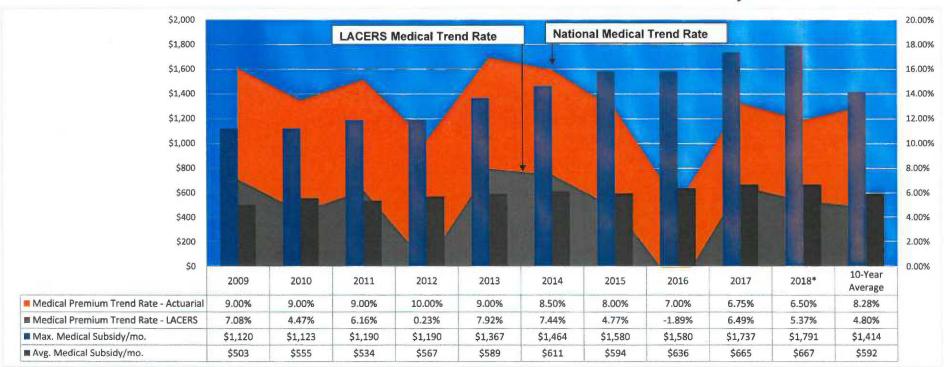

UMPTIONS** 

| Real Rate of Return | 4.25% |
|---------------------|-------|
| + Inflation         | 3.00% |
| = Investment Return | 7.25% |

**DEMOGRAPHIC ASSUMPTIONS** 

Mortality Rates (Pre- and Post Retirement)

**Retirement Rates** 

#### **Asset Allocation**

The Board's most important investment decision is to determine the asset allocation, which drives a preponderance of a total plan's investment performance.

This decision takes into account the following:

- Expected return
- Risk tolerance
- Plan's cash flow needs
- Investment time horizon



## **Investments Assets and Expenses**



### Rate of Return - Actual Versus Assumed



# Membership - Actives and Retired



FISCAL YEAR ENDING

# Retirement – Average Annual Benefits



# Health Plan - Benefits and Costs SGREAT NEWS!