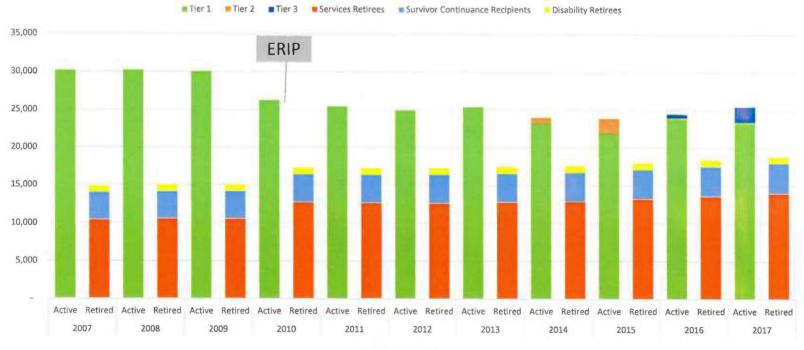

nditures**



# **Proposed Budget**



# **City Contributions**







## **Actuarial Assumptions**

**ECONOMIC ASSUMPTIONS** 

| Real Rate of Return | 4.25% |
|---------------------|-------|
| + Inflation         | 3.00% |
| = Investment Return | 7.25% |

**DEMOGRAPHIC ASSUMPTIONS** 

Mortality Rates (Pre- and Post Retirement)

**Retirement Rates** 

#### **Asset Allocation**

The Board's most important investment decision is to determine the asset allocation, which drives a preponderance of a total plan's investment performance.

This decision takes into account the following:

- Expected return
- Risk tolerance
- Plan's cash flow needs
- Investment time horizon



## **Investments Assets and Expenses**



### Rate of Return - Actual Versus Assumed



# Membership - Actives and Retired



FISCAL YEAR ENDING

# Retirement – Average Annual Benefits



# Health Plan - Benefits and Costs SGREAT NEWS!