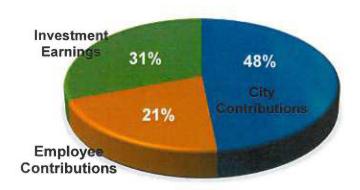

## **BUDGET RECEIPTS**

PROPOSED BUDGET RECEIPTS FY 2018-19

| FY 2018-19 BUDGET - RECEIPTS |                 |        |
|------------------------------|-----------------|--------|
| City Contributions           | \$595,808,254   | 48.43% |
| Employee Contributions       | \$255,110,000   | 20.73% |
| Investment Earnings          | \$379,440,000   | 30.84% |
|                              | \$1,230,358,254 |        |