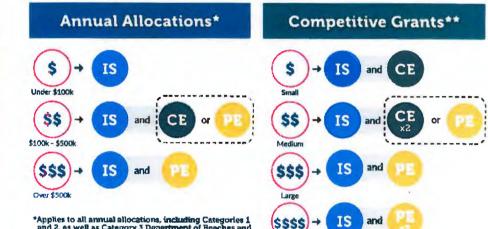

Measure A Annual Allocations (Categories 1 & 2) will focus on park needs, while Measure A competitive grants will focus on larger projects that include new park acquisitions, new or renovated recreation centers, pools, etc.

The full spectrum of Measure A grant programs and frequency of availability are outlined in Attachment No. 8. The annual allocations (non-competitive) and maintenance and servicing funds are expected to be available from the County April-June 2019, with the initial "competitive" grant opportunities available later in CY2019. Any changes to this schedule will be reported in future quarterly reports to the Board and LAFKSC.