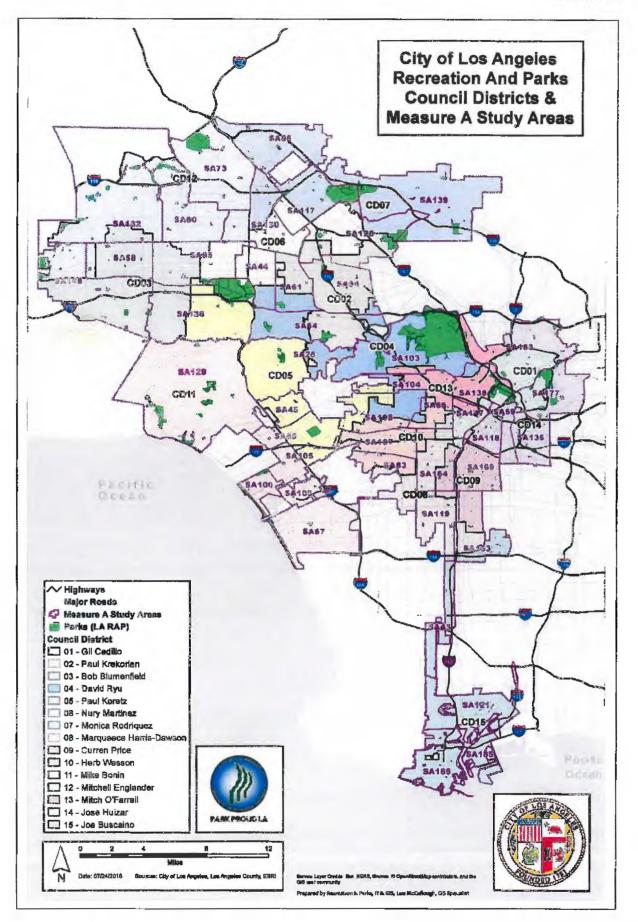

Measure A is allocated across 43 study areas, (Attachment Nc. 2), some of which are designated by the County as high and very-high park need areas. Each of the 43 study areas receives a base allocation of funding under Category 1 - Community-Based Park Investment Program ranging from \$91,395 to \$484,481 for a total of \$12,205,499.85 (FY2018-19), and 28 study areas receive additional funding under Category 2 - Neighborhood Parks, Healthy Communities, & Urban Greening ranging from \$71,555 to \$362,991, for a total of \$6,229,228.22 (FY2018-19). This represents an overall allocation to the City of Los Angeles totaling \$18,434,728.08 (FY2018-19). The allocations to each study area for FY2018-19 are set forth in Attachment No. 3. The allocations for FY2019-20 are expected to mirror the FY2018-19 allocation levels, with slight variation as previously noted.

#### Maximizing Projects per Council District

RAP staff have reviewed and evaluated all the parks in each Council District to ensure Measure A annual allocation funding is focused on those parks with the greatest need and where projects will increase recreational programming and park utilization. To align near equal funding between the study areas and the Council Districts has proven to be of significant challenge. The 43 study areas created by the County are not often contained within a single Council District. In many cases, the Study areas cross two to four Council District boundaries. Compounding this further, parks are not equally distributed within the sections of Council Districts within a given study area. A breakdown of the distribution of Measure A funds by Council District is included on Page 3 of Attachment No. 5.