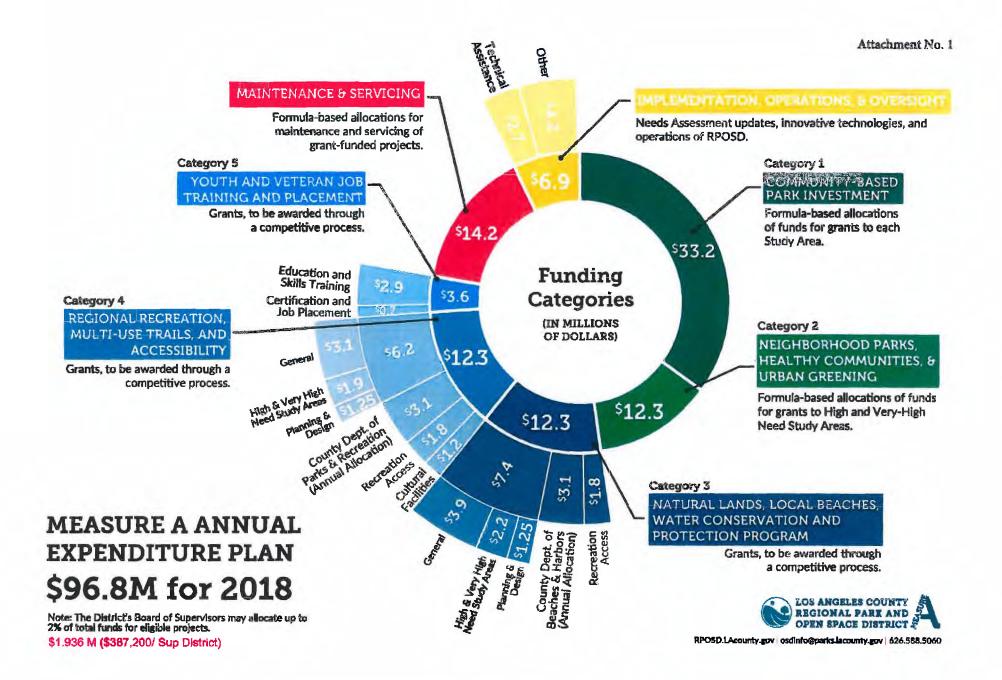

In 2016, Los Angeles County voters approved Measure A, which will provide the City (in perpetuity) formula-based annual allocations, with additional competitive grant opportunities. Measure A renews the County's commitment to provide ongoing investments in the acquisition and development of parks and recreational facilities, the preservation of open space, beaches and watershed quality, along with funding dedicated to programming, related maintenance and job training elements. Monies available through the Measure A grant program will be generated in perpetuity through the collection of a parcel tax, for total annual funding of an estimated \$96.8 million across the county (Attachment No. 1).

# Measure A Benefits Moving Forward

Moving forward, monies available through the Measure A grant program will be generated in perpetuity through the collection of a parcel tax, for total annual funding of an estimated \$96.8 million, County-wide. This translates to the City of Los Angeles receiving \$18.4 towards park projects and an additional \$3.0-3.1 million towards maintenance and servicing of past projects covering FY2018-19. Slight variations in future actual amounts received may occur due to differences in planned versus actual tax receipts by the Los Angeles County Assessor's Office.

Measure A is allocated across 43 study areas, (Attachment Nc. 2), some of which are designated by the County as high and very-high park need areas. Each of the 43 study areas receives a base allocation of funding under Category 1 - Community-Based Park Investment Program ranging from \$91,395 to \$484,481 for a total of \$12,205,499.85 (FY2018-19), and 28 study areas receive additional funding under Category 2 - Neighborhood Parks, Healthy Communities, & Urban Greening ranging from \$71,555 to \$362,991, for a total of \$6,229,228.22 (FY2018-19). This represents an overall allocation to the City of Los Angeles totaling \$18,434,728.08 (FY2018-19). The allocations to each study area for FY2018-19 are set forth in Attachment No. 3. The allocations for FY2019-20 are expected to mirror the FY2018-19 allocation levels, with slight variation as previously noted.