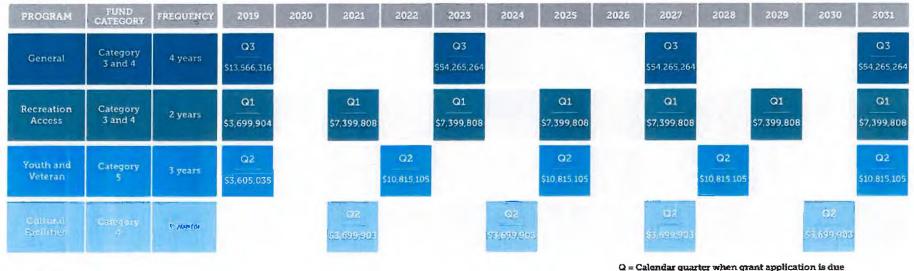

The full spectrum of Measure A grant programs and frequency of availability are outlined in Attachment No. 8. The annual allocations (non-competitive) and maintenance and servicing funds are expected to be available from the County April-June 2019, with the initial "competitive" grant opportunities available later in CY2019. Any changes to this schedule will be reported in future quarterly reports to the Board and LAFKSC.

Measure A is allocated across 43 study areas, (Attachment Nc. 2), some of which are designated by the County as high and very-high park need areas. Each of the 43 study areas receives a base allocation of funding under Category 1 - Community-Based Park Investment Program ranging from \$91,395 to \$484,481 for a total of \$12,205,499.85 (FY2018-19), and 28 study areas receive additional funding under Category 2 - Neighborhood Parks, Healthy Communities, & Urban Greening ranging from \$71,555 to \$362,991, for a total of \$6,229,228.22 (FY2018-19). This represents an overall allocation to the City of Los Angeles totaling \$18,434,728.08 (FY2018-19). The allocations to each study area for FY2018-19 are set forth in Attachment No. 3. The allocations for FY2019-20 are expected to mirror the FY2018-19 allocation levels, with slight variation as previously noted.

Measure A Annual Allocations (Categories 1 & 2) will focus on park needs, while Measure A competitive grants will focus on larger projects that include new park acquisitions, new or renovated recreation centers, pools, etc.