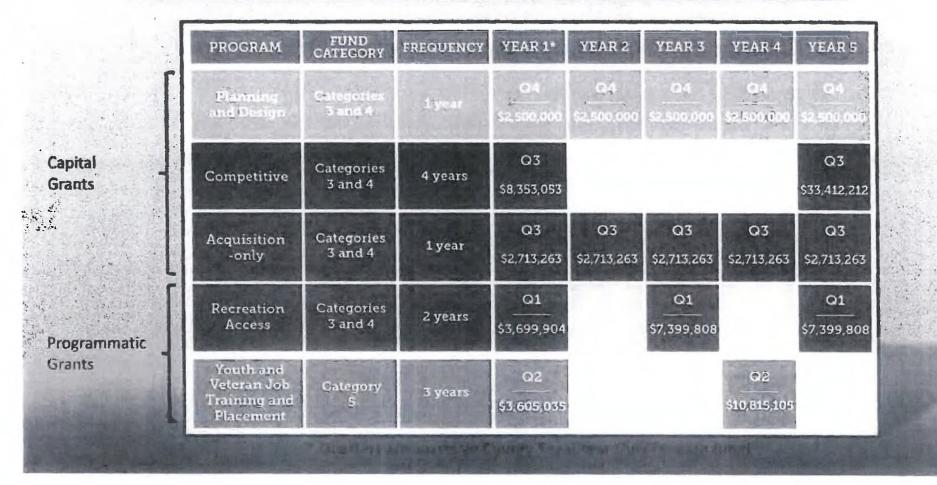

#### Measure A Park Improvement Plan

The Measure A Park Improvement Plan (PIP), for the Measure A annual allocations, is a three (3) year planning tool and serves multiple purposes, see Attachment No. 5. The PIP will allow RAP to better manage Measure A Program funds to ensure park projects are fully funded. In some cases, funding under the annual allocations of Measure A are insufficient to complete a

project in a single year. In these cases, RAP will roll up year-over-year funding to ensure park projects are completed and benefit the community. The PIP will also be used to identify projects where Measure A funds might be leveraged towards Measure A "Competitive" grants and other grant programs.

The PIP will also provide RAP the ability to forecast Measure A projects planning and budgeting over time. The PIP includes the annual budget that will provide information on the parks and current year Measure A annual allocations. The parks are identified annually through a process of reviewing the Department's park needs and amenities assessment and working with Council Offices to Identify parks in the greatest need or that will provide increased benefit to the community. Additionally, the PIP is a tool to address the needs of each park focusing on projects that improve park amenities and facilities, increase participation in programmed sports activities, and increase visitation to parks. RAP recommends LAFKSC and, if required, the City Council approve the PIP. The approval of the PIP is necessary to identify the specific parks where community engagement is required.