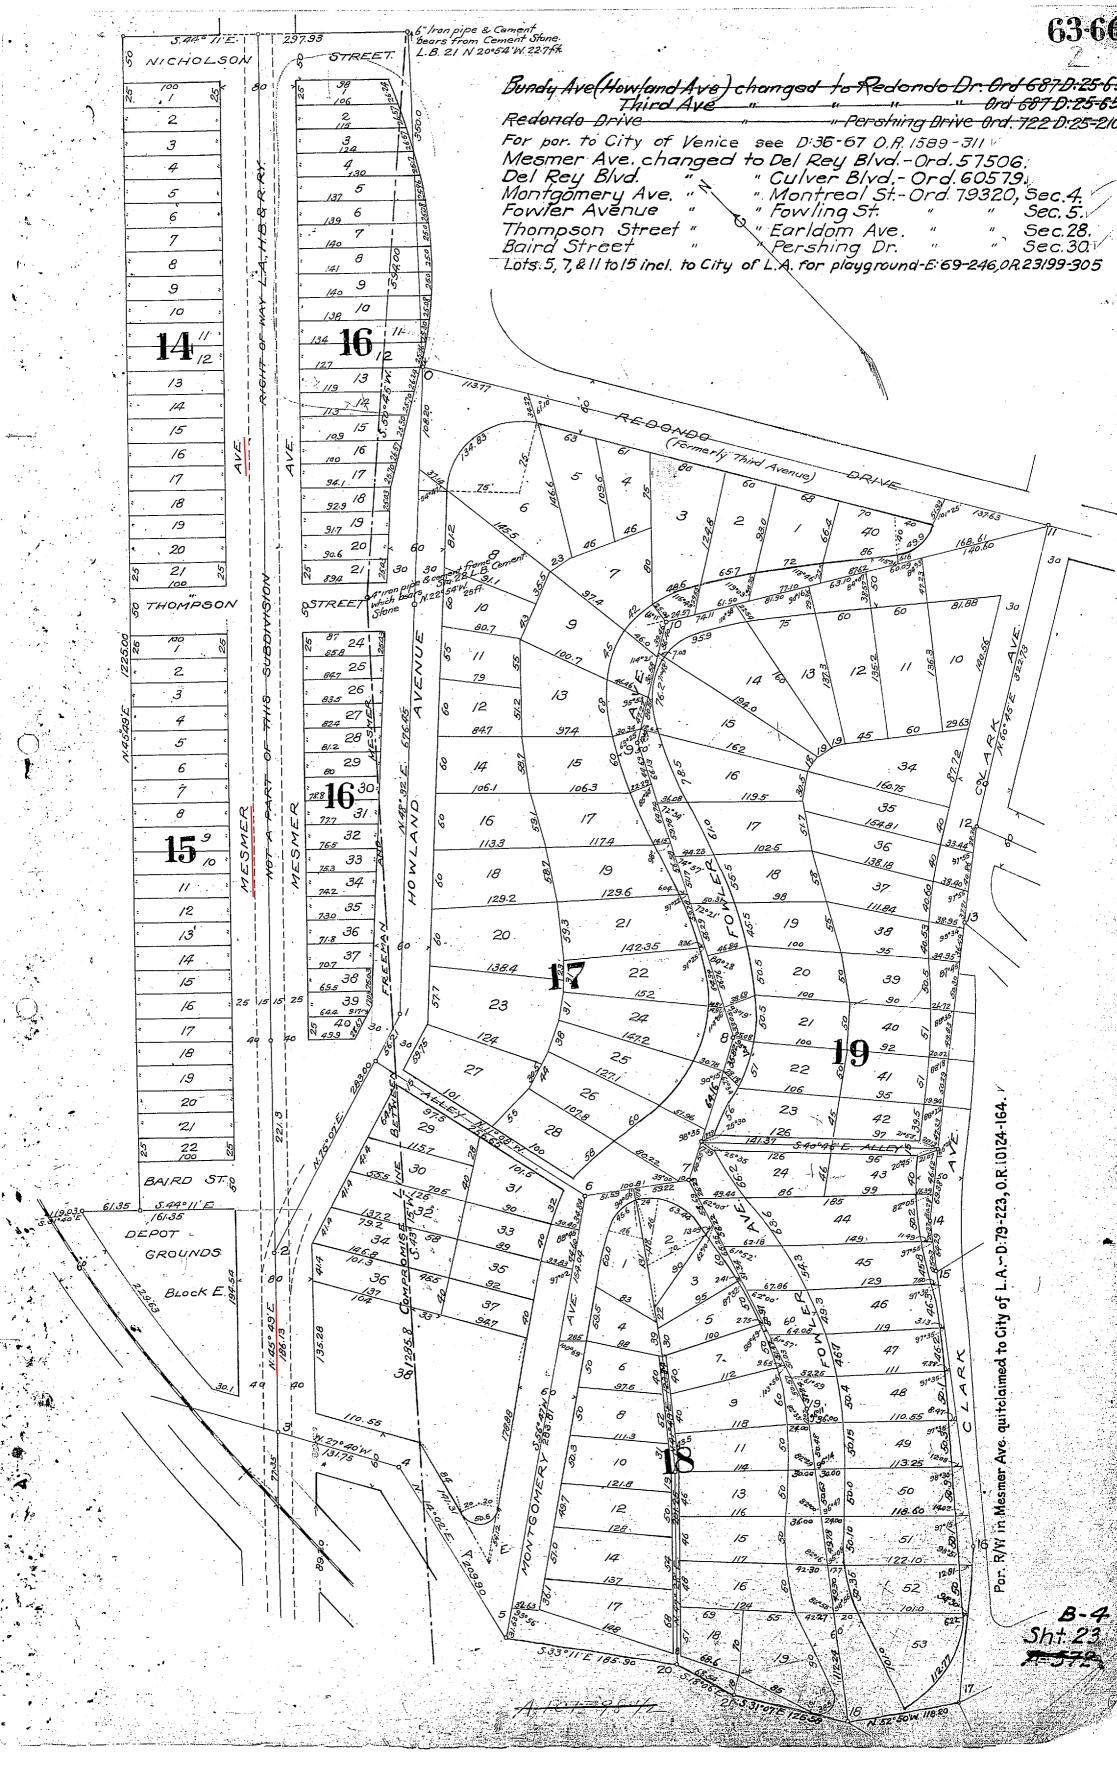

#### List of Documents and Maps:

- 1. Playa Del Rey Townsite, M.B. 2-63-66
- 2. Map of a portion of Playa Del Rey Townsite, M.B. 7-130
- 3. Tract No. 8820, M.B. 113-100
- 4. Tract No. 8301, M.B. 117-79
- 5. Tentative Tract No. 70786
- 6. Tentative Tract No. 70789 Revised
- 7. Document recorded in Book 3805, Page 107 of Deeds
- 8. Document recorded in Book 6170, Page 181 of Deeds
- 9. Letter of Neil Brower dated August 10, 2018