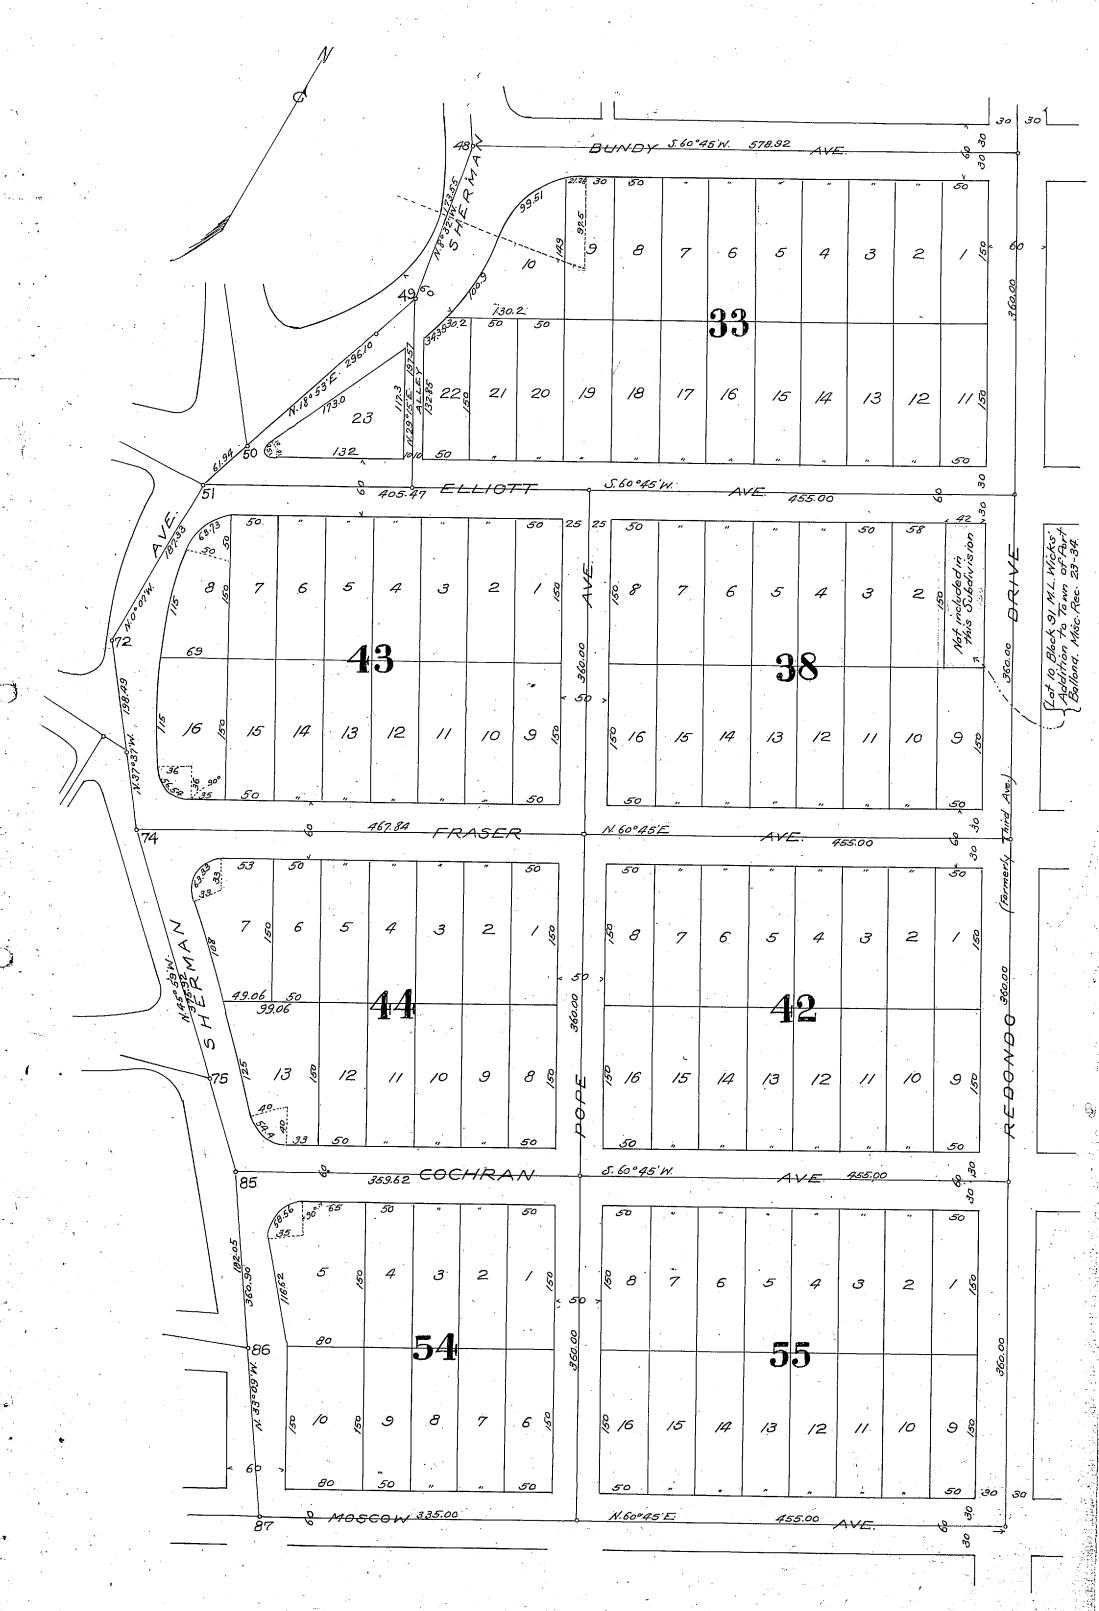

#### **Results of the Documents and Maps Review**

Based on the review of the following listed documents, ALTA survey, and maps it was determined by the undersigned that those portions of the Culver Boulevard depicted on the compilation map enclosed in Appendix B in blue were dedicated and created by Tract No. 8820, recorded in Book 113, Page 100 of Maps, records of Los Angeles County with a recordation date of May 29, 1925. A portion of said Culver Boulevard shown on the attached compilation map, crosshatched in red, was created by the map of Playa Del Rey Townsite, recorded in Book 2, Pages 63 to 66 inclusive of Maps, records of Los Angeles County.

# PLAYA DEL REY

# TOWNSITE

Being a portion of RANCHOS LA BALLONA and SAUSAL REDONDO LOS ANGELES COUNTY CALIFORNIA

Designed by ALFRED SOLANO. C.E. June 1902.

Surveyed for THE BEACH LAND CQ by H.E.GREEN, C.E. August 1902

Scale 100 feet to linch.