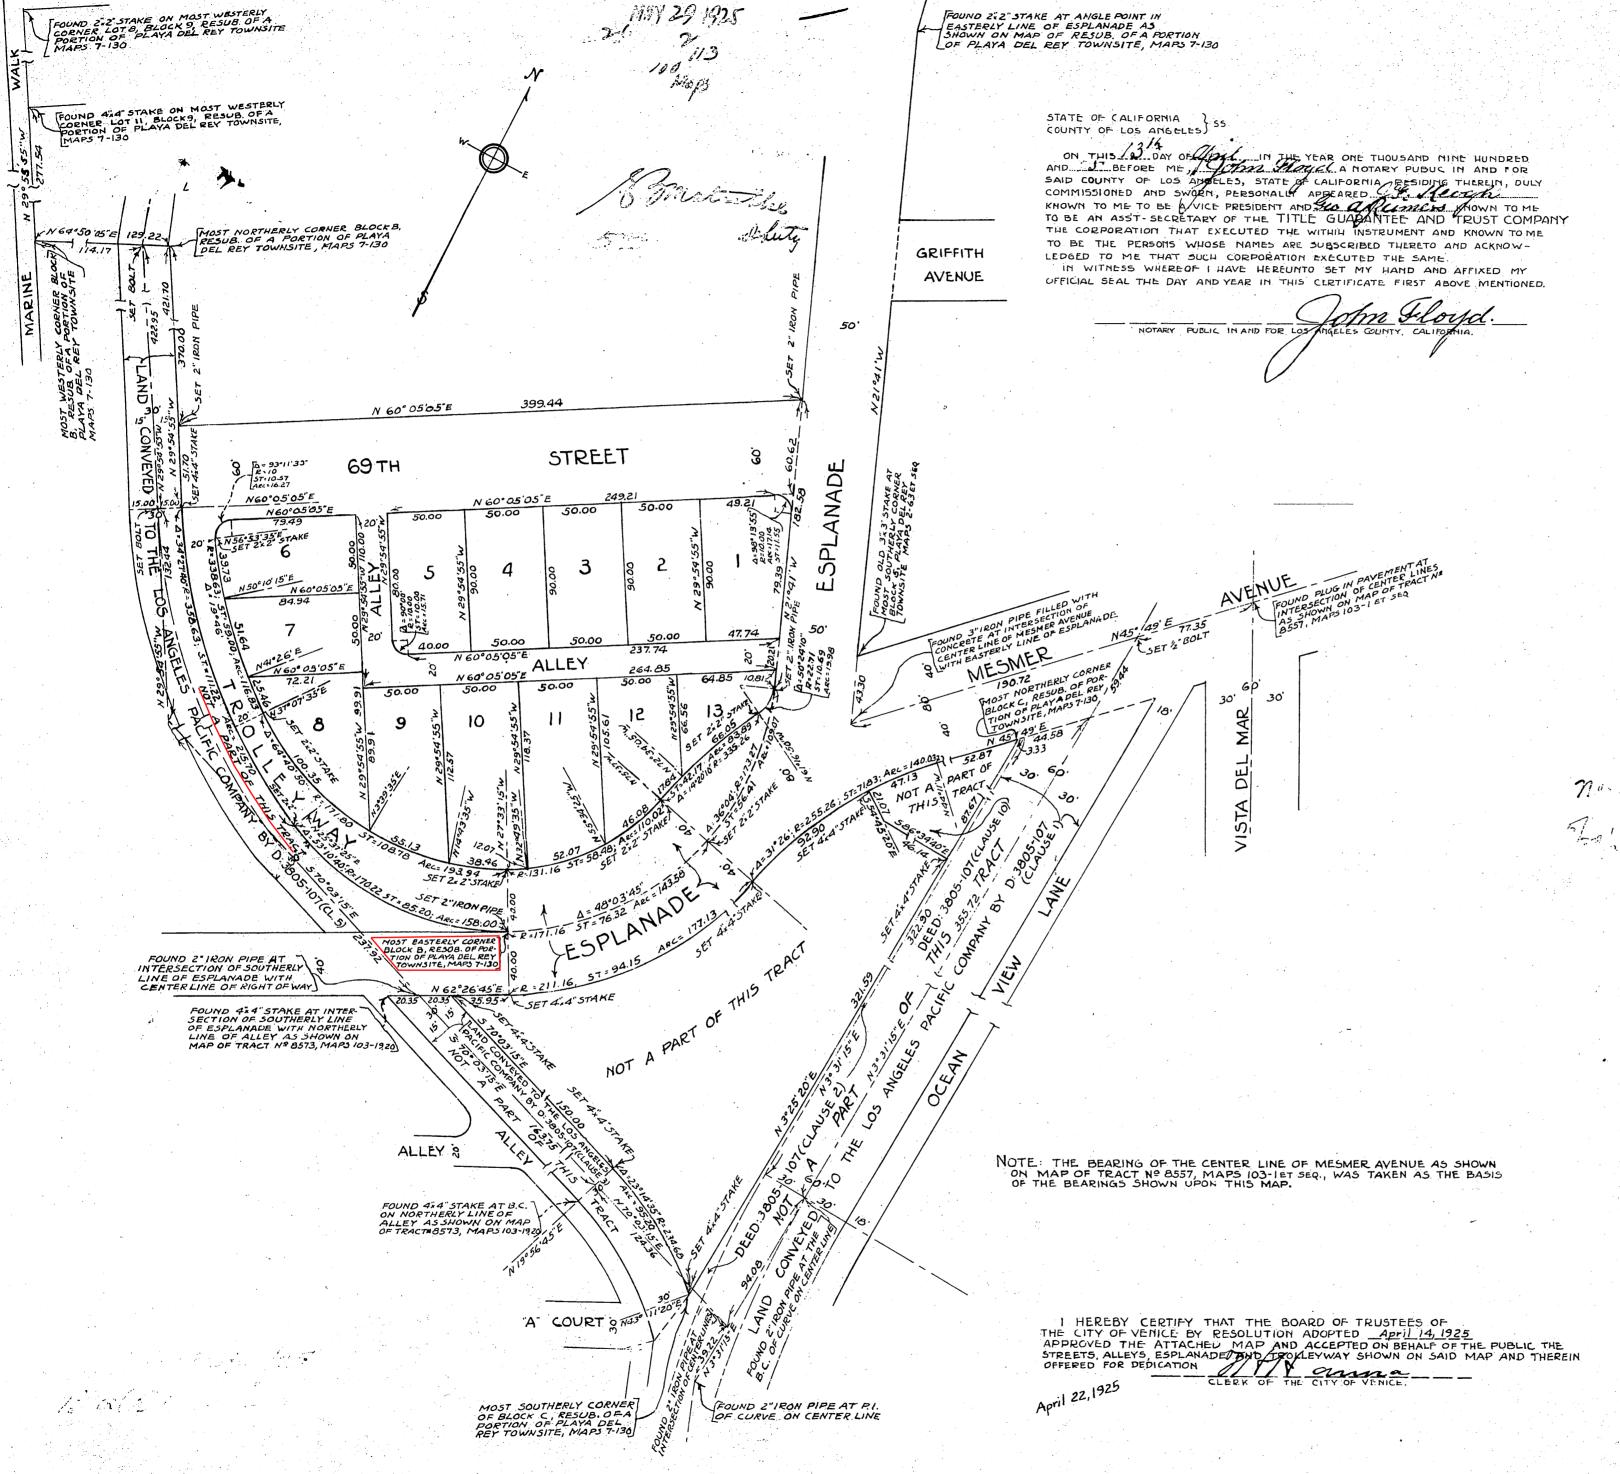

#### **Results of the Documents and Maps Review**

Based on the review of the following listed documents, ALTA survey, and maps it was determined by the undersigned that those portions of the Culver Boulevard depicted on the compilation map enclosed in Appendix B in blue were dedicated and created by Tract No. 8820, recorded in Book 113, Page 100 of Maps, records of Los Angeles County with a recordation date of May 29, 1925. A portion of said Culver Boulevard shown on the attached compilation map, crosshatched in red, was created by the map of Playa Del Rey Townsite, recorded in Book 2, Pages 63 to 66 inclusive of Maps, records of Los Angeles County.

#### **Conclusion**

Based on the review of the herein referenced documents, survey, and maps it is the professional opinion of the undersigned that Culver Boulevard, 80 feet wide, adjoining the subject property on the west was dedicated and created by the Tract No. 8820 and Playa Del Rey Townsite. The dedication of Esplanade by Tract No. 8820 was accepted by the Board of Trustees of city of Venice on April 22, 1925. Tract 8820, clearly shows the boundaries of the Enplaned dedicated by said Tract. Tract 8820 also shows survey monuments having been set on the southeasterly right-of-way of Culver Boulevard (formerly Esplanade) adjoining Tract No. 8301, which further supports the conclusion that the 80 feet wide Esplanade was included within the boundaries of the parcel of land subdivided by Tract No. 8820. The recordation dates of Tract 8820 (May 29, 1925) and Tract 8301 (June 17, 1925) further establishes the fact that at the time Tract No. 8301 was

recorded Culver Boulevard (formerly Esplanade), 80 feet wide existed and had been created/dedicated by Tract No. 8820, which is further evidenced by the absence of dedication statement on Tract No. 8301 dedicating Esplanade for public use. Therefore as stated hereinbefore, the fee interest to any portion of said Culver Boulevard, 80 feet wide, bounded easterly by Tract No. 8301 and westerly by Tract No. 8820, if to be vacated by a resolution of the city council of the city of Los Angeles, would by operation of law revert back to the owners of lots in Tract No. 8820.