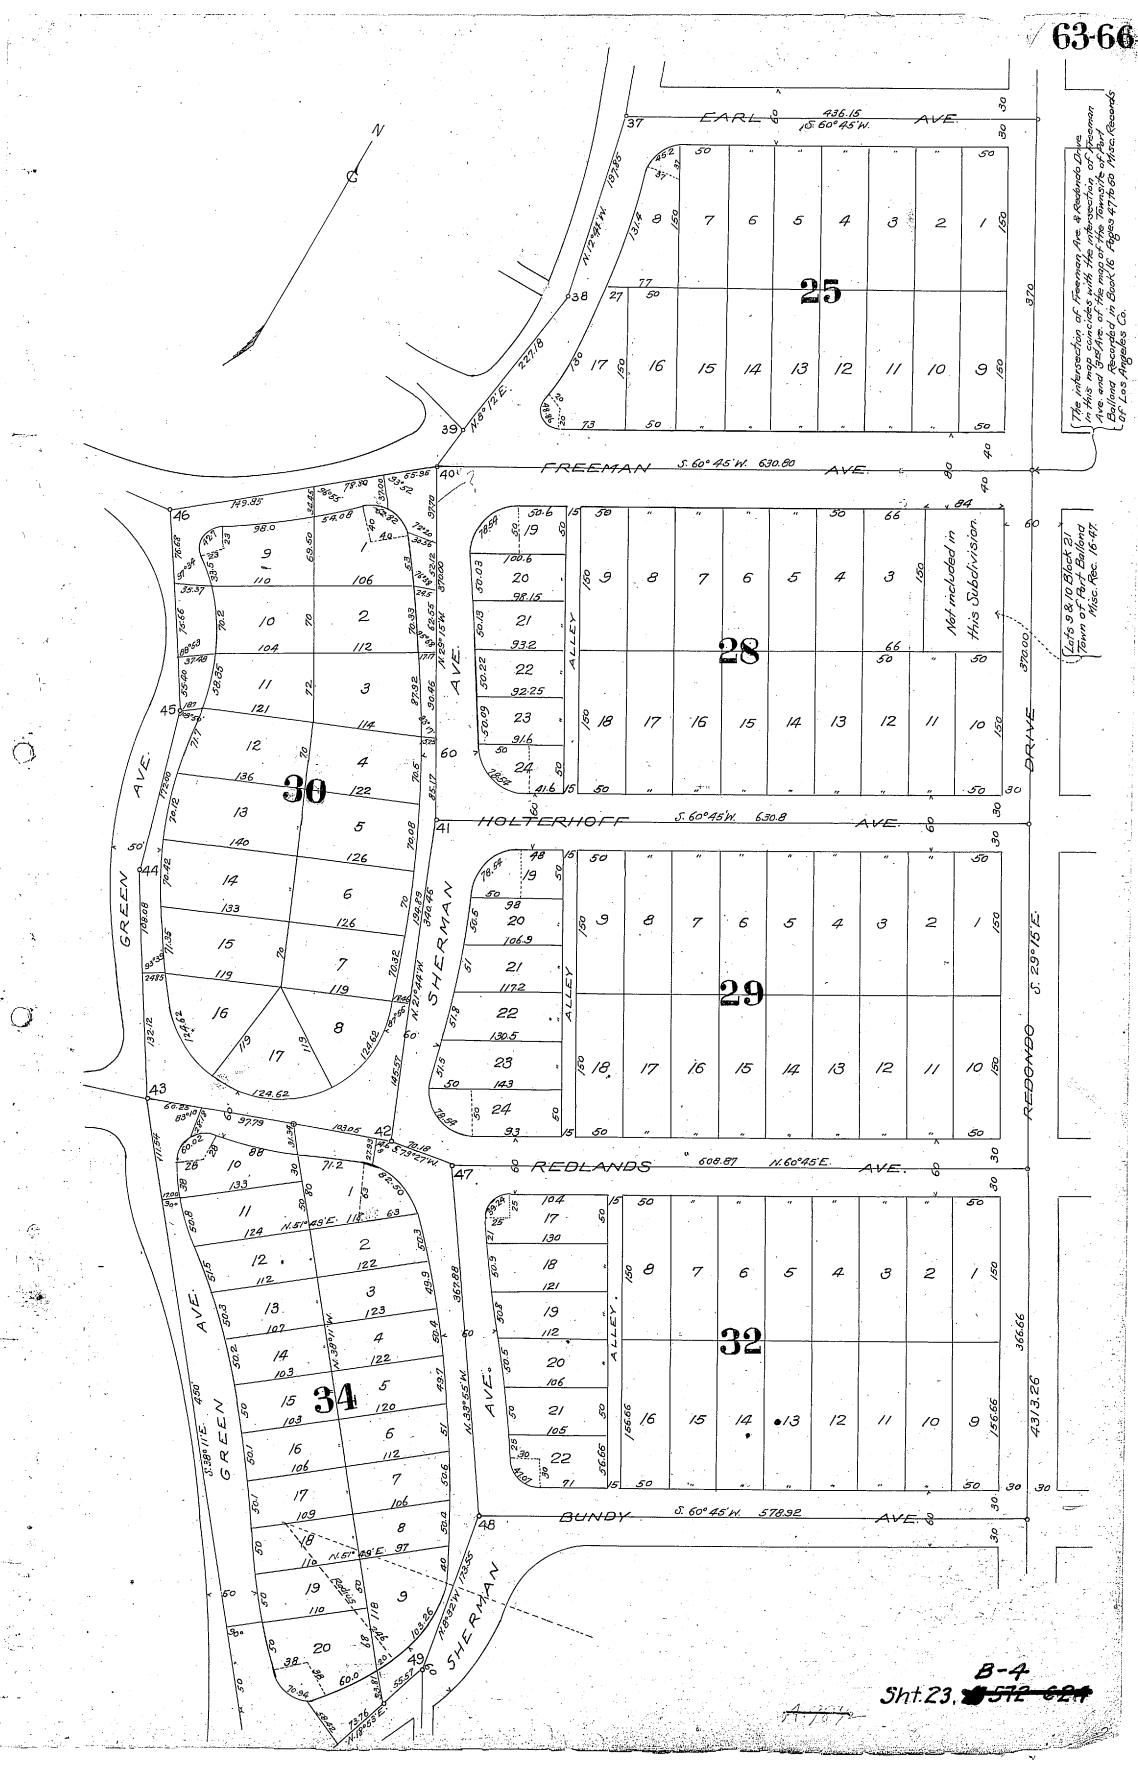

#### **Results of the Documents and Maps Review**

Based on the review of the following listed documents, ALTA survey, and maps it was determined by the undersigned that those portions of the Culver Boulevard depicted on the compilation map enclosed in Appendix B in blue were dedicated and created by Tract No. 8820, recorded in Book 113, Page 100 of Maps, records of Los Angeles County with a recordation date of May 29, 1925. A portion of said Culver Boulevard shown on the attached compilation map, crosshatched in red, was created by the map of Playa Del Rey Townsite, recorded in Book 2, Pages 63 to 66 inclusive of Maps, records of Los Angeles County.

# PLAYA DEL REY

# TOWNSITE

Being a portion of RANCHOS LA BALLONA and SAUSAL REDONDO LOS ANGELES COUNTY CALIFORNIA

Designed by ALFRED SOLANO. C.E. June 1902.

Surveyed for THE BEACH LAND CQ by H.E.GREEN, C.E. August 1902

Scale 100 feet to linch.