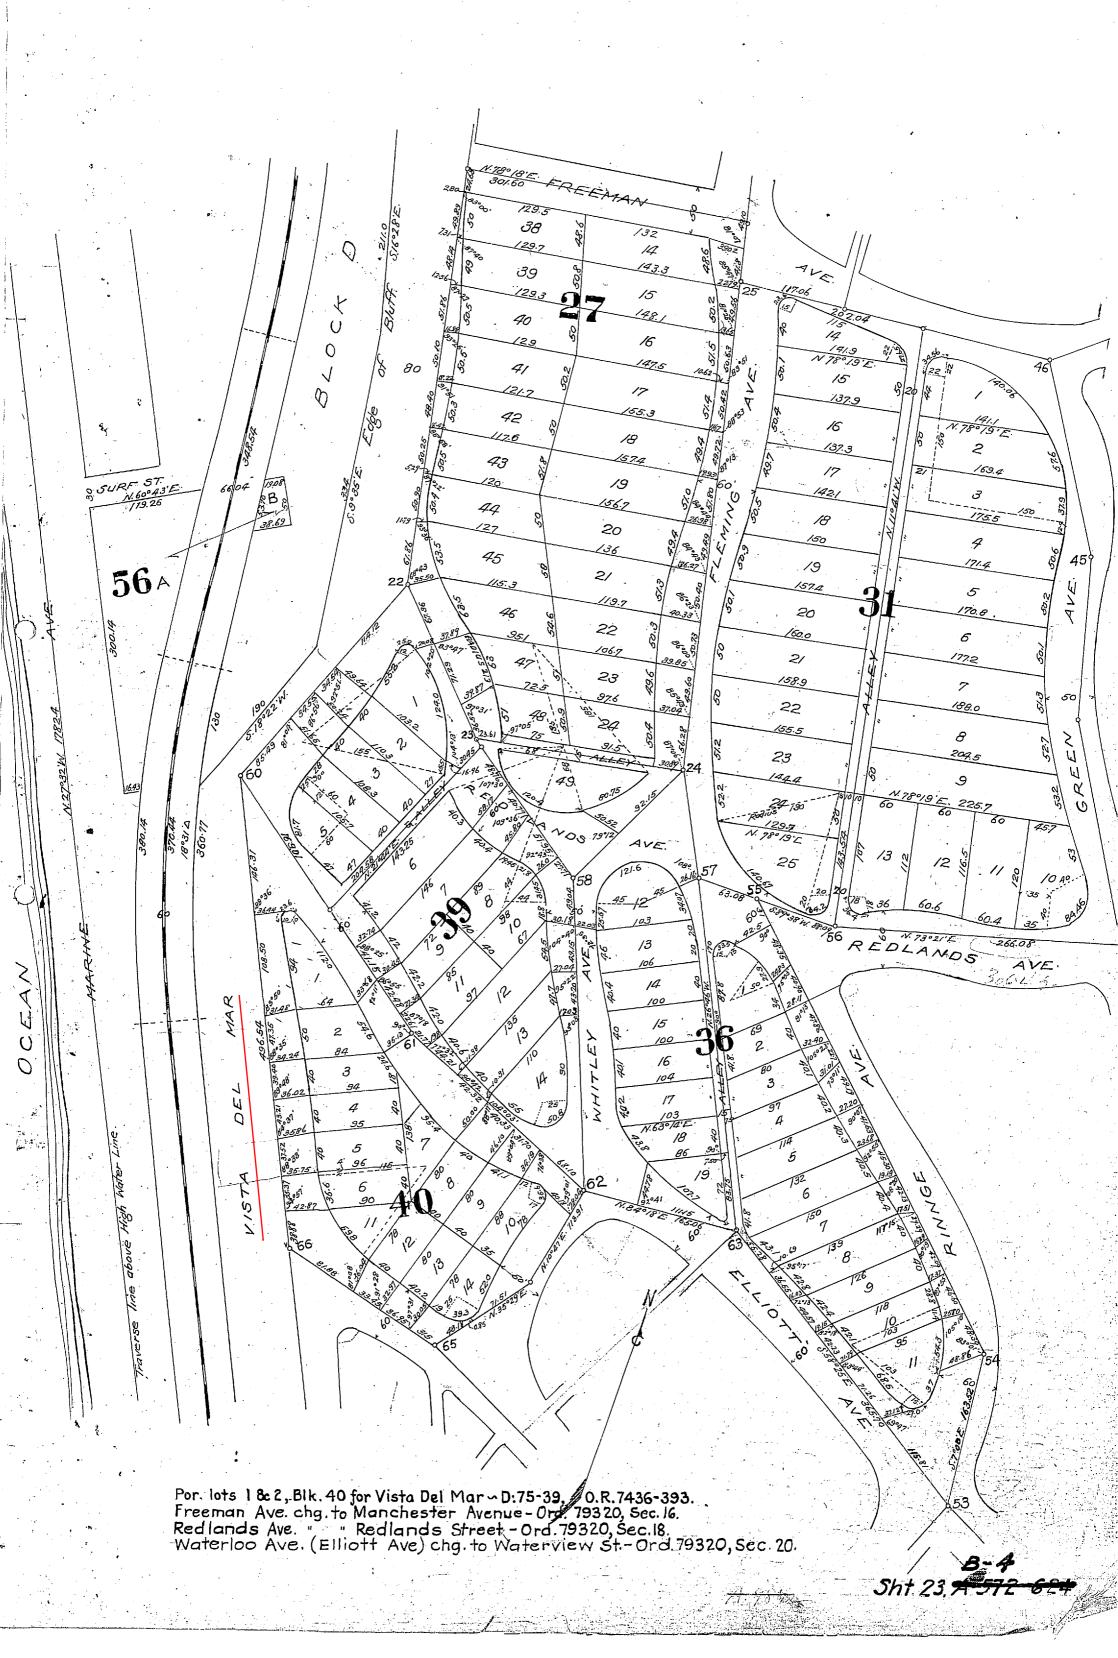

#### List of Documents and Maps:

- 1. Playa Del Rey Townsite, M.B. 2-63-66
- 2. Map of a portion of Playa Del Rey Townsite, M.B. 7-130
- 3. Tract No. 8820, M.B. 113-100
- 4. Tract No. 8301, M.B. 117-79
- 5. Tentative Tract No. 70786
- 6. Tentative Tract No. 70789 Revised
- 7. Document recorded in Book 3805, Page 107 of Deeds
- 8. Document recorded in Book 6170, Page 181 of Deeds
- 9. Letter of Neil Brower dated August 10, 2018