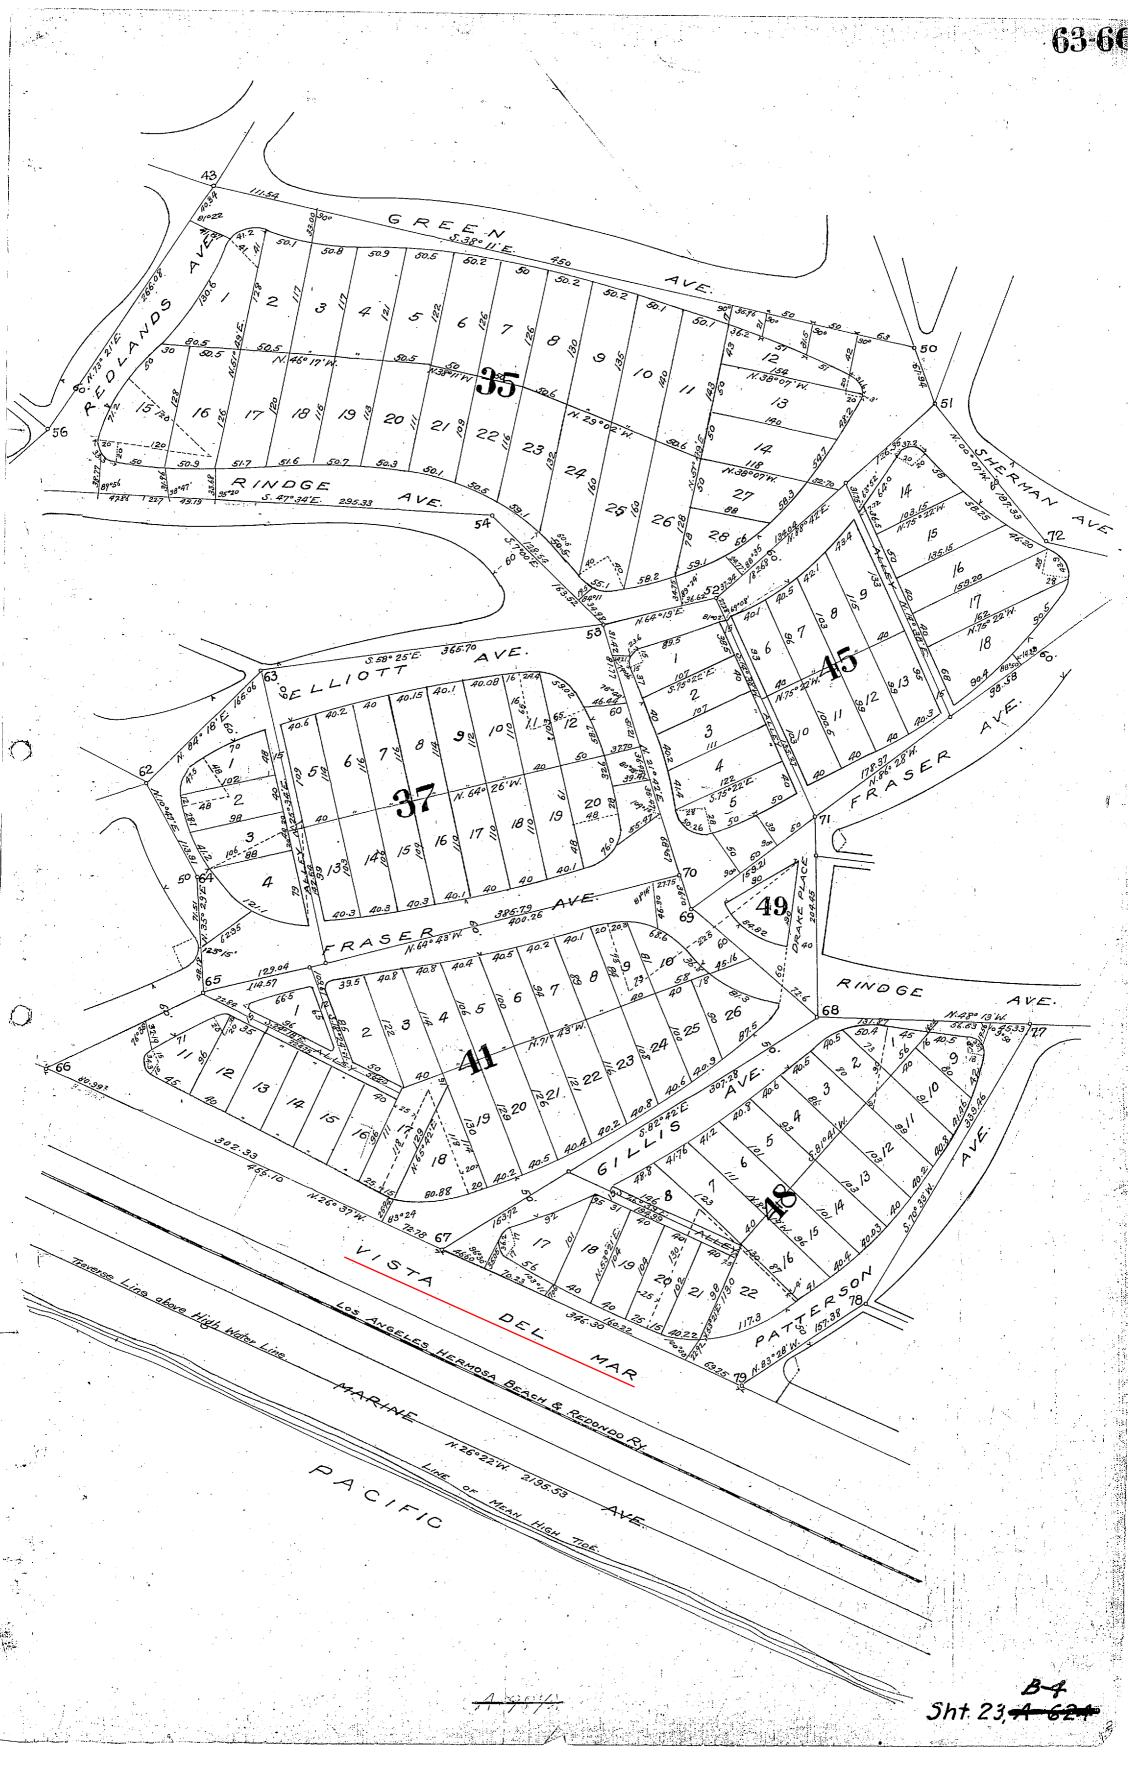

#### **Results of the Documents and Maps Review**

Based on the review of the following listed documents, ALTA survey, and maps it was determined by the undersigned that those portions of the Culver Boulevard depicted on the compilation map enclosed in Appendix B in blue were dedicated and created by Tract No. 8820, recorded in Book 113, Page 100 of Maps, records of Los Angeles County with a recordation date of May 29, 1925. A portion of said Culver Boulevard shown on the attached compilation map, crosshatched in red, was created by the map of Playa Del Rey Townsite, recorded in Book 2, Pages 63 to 66 inclusive of Maps, records of Los Angeles County.

# PLAYA DEL REY

# TOWNSITE

Being a portion of RANCHOS LA BALLONA and SAUSAL REDONDO LOS ANGELES COUNTY CALIFORNIA

Designed by ALFRED SOLANO. C.E. June 1902.

Surveyed for THE BEACH LAND CQ by H.E.GREEN, C.E. August 1902

Scale 100 feet to linch.