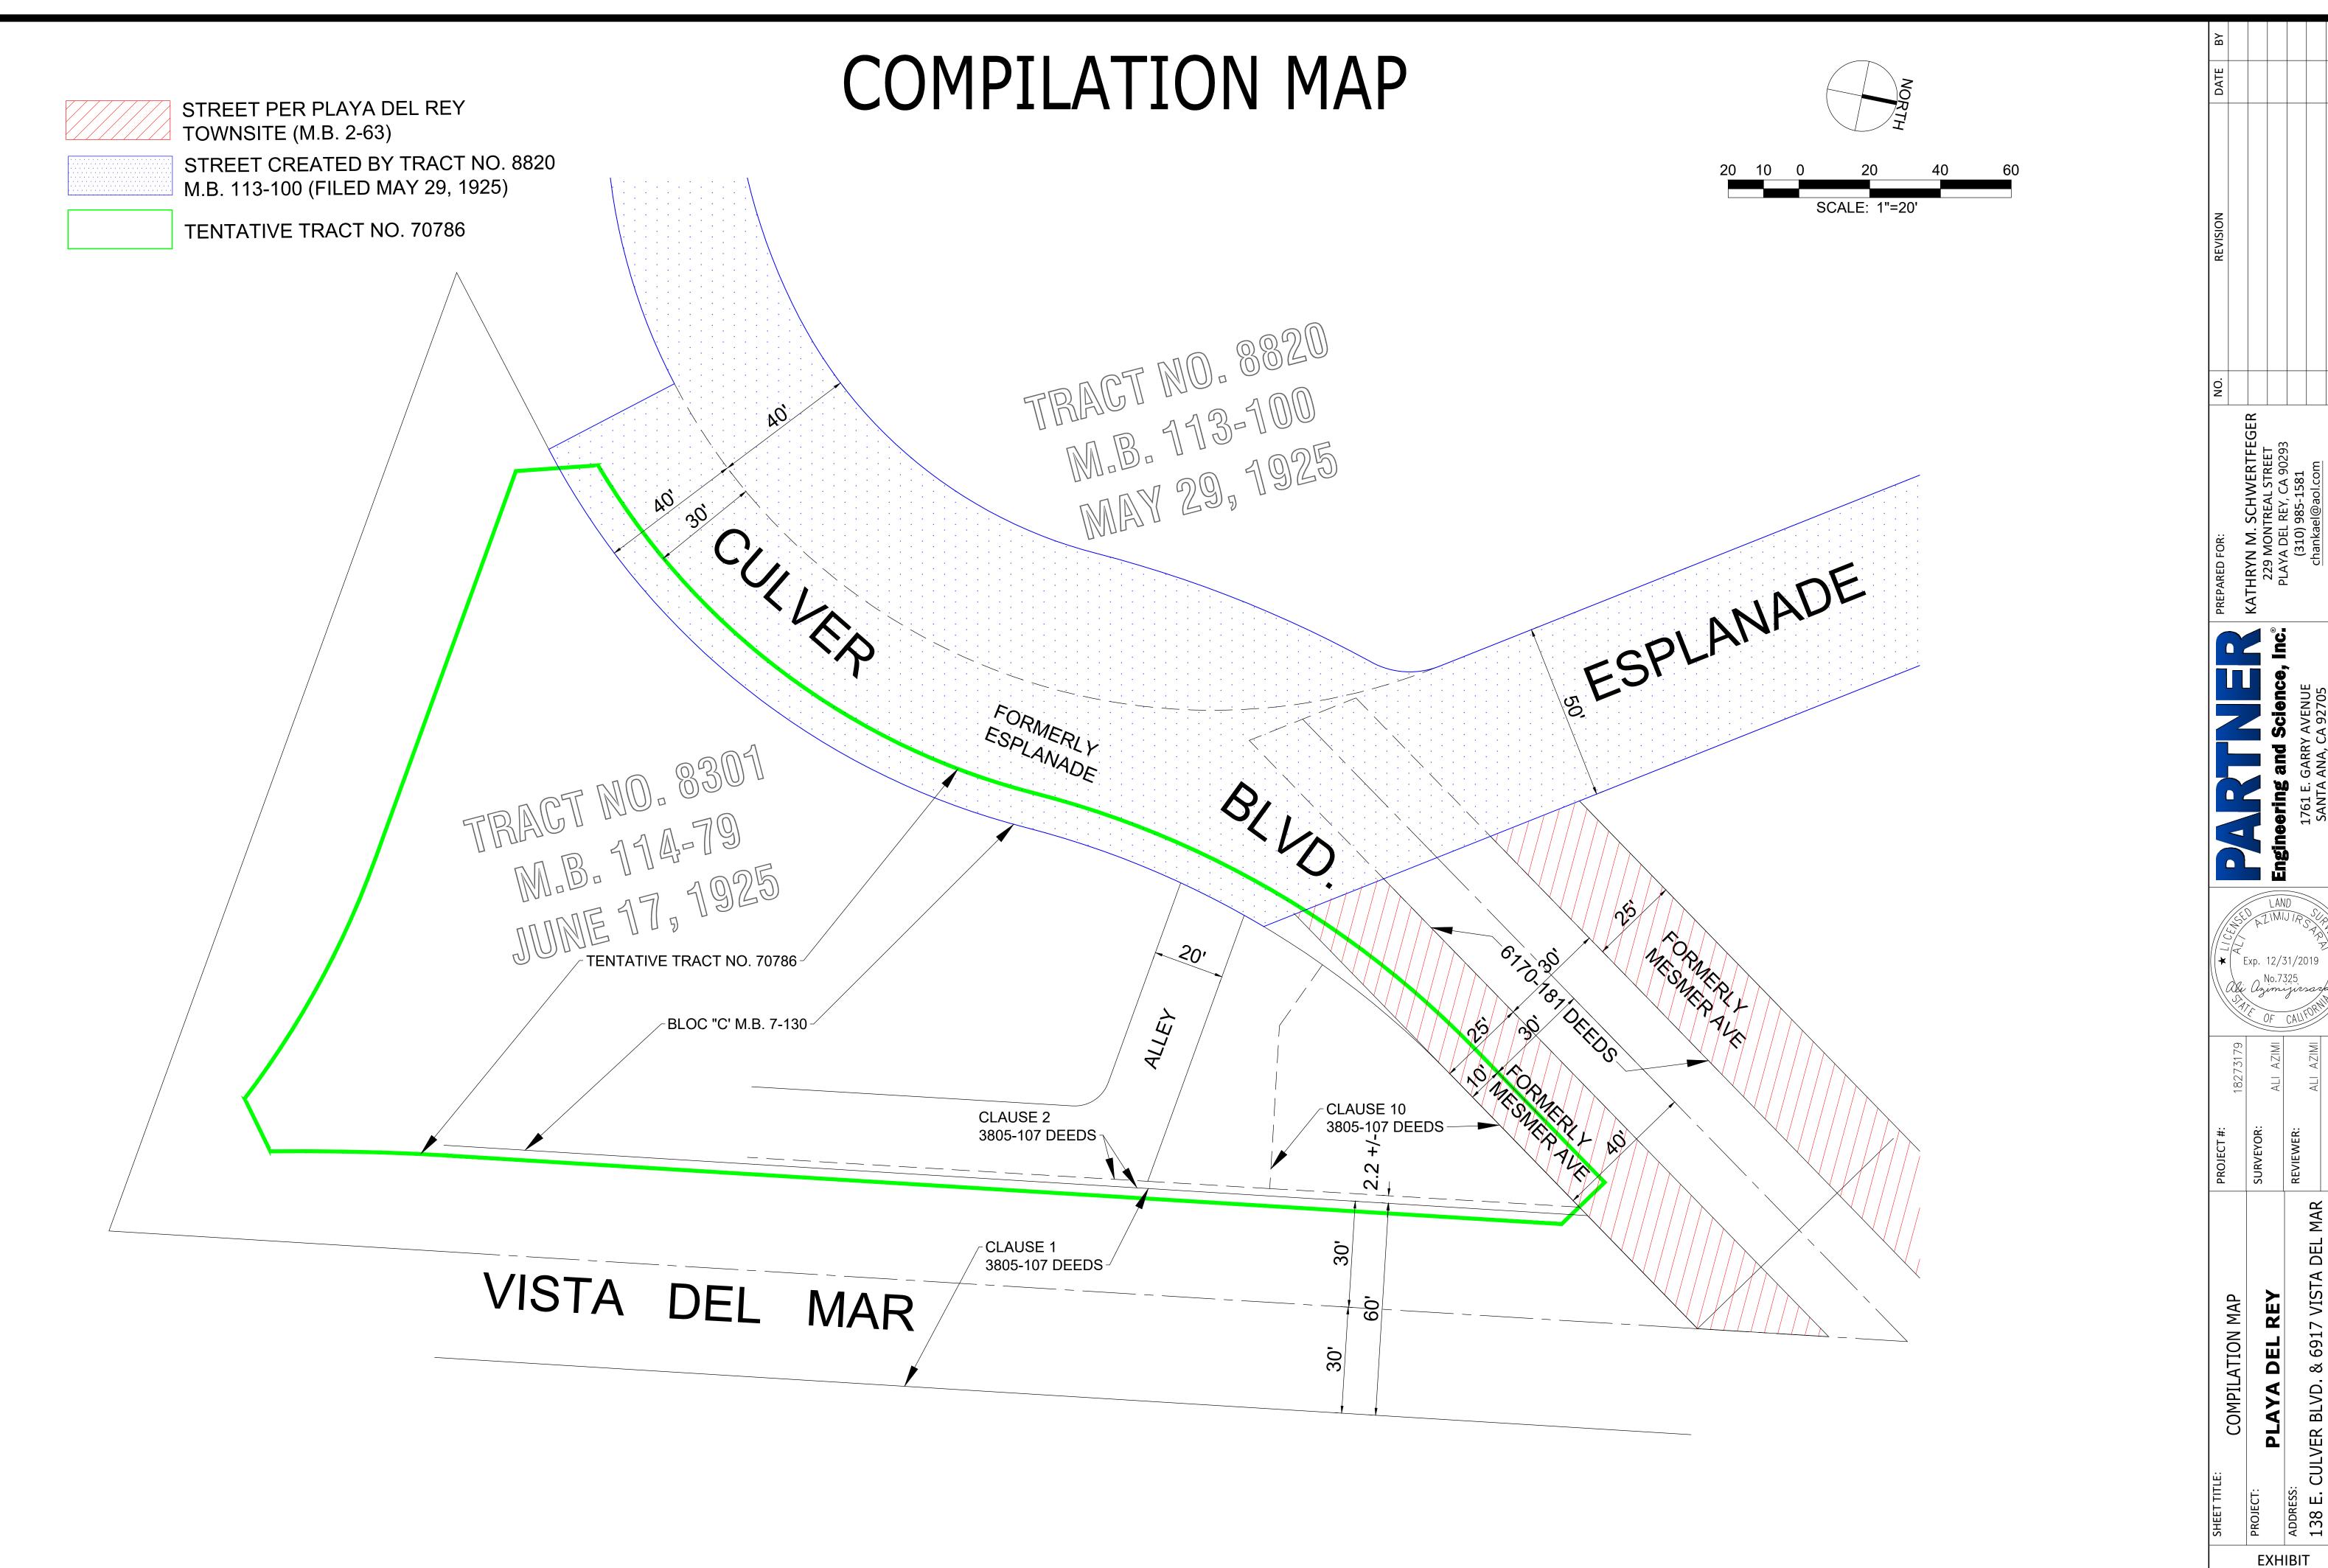

#### **Results of the Documents and Maps Review**

Based on the review of the following listed documents, ALTA survey, and maps it was determined by the undersigned that those portions of the Culver Boulevard depicted on the compilation map enclosed in Appendix B in blue were dedicated and created by Tract No. 8820, recorded in Book 113, Page 100 of Maps, records of Los Angeles County with a recordation date of May 29, 1925. A portion of said Culver Boulevard shown on the attached compilation map, crosshatched in red, was created by the map of Playa Del Rey Townsite, recorded in Book 2, Pages 63 to 66 inclusive of Maps, records of Los Angeles County.

#### **Conclusion**

Based on the review of the herein referenced documents, survey, and maps it is the professional opinion of the undersigned that Culver Boulevard, 80 feet wide, adjoining the subject property on the west was dedicated and created by the Tract No. 8820 and Playa Del Rey Townsite. The dedication of Esplanade by Tract No. 8820 was accepted by the Board of Trustees of city of Venice on April 22, 1925. Tract 8820, clearly shows the boundaries of the Enplaned dedicated by said Tract. Tract 8820 also shows survey monuments having been set on the southeasterly right-of-way of Culver Boulevard (formerly Esplanade) adjoining Tract No. 8301, which further supports the conclusion that the 80 feet wide Esplanade was included within the boundaries of the parcel of land subdivided by Tract No. 8820. The recordation dates of Tract 8820 (May 29, 1925) and Tract 8301 (June 17, 1925) further establishes the fact that at the time Tract No. 8301 was

recorded Culver Boulevard (formerly Esplanade), 80 feet wide existed and had been created/dedicated by Tract No. 8820, which is further evidenced by the absence of dedication statement on Tract No. 8301 dedicating Esplanade for public use. Therefore as stated hereinbefore, the fee interest to any portion of said Culver Boulevard, 80 feet wide, bounded easterly by Tract No. 8301 and westerly by Tract No. 8820, if to be vacated by a resolution of the city council of the city of Los Angeles, would by operation of law revert back to the owners of lots in Tract No. 8820.

My review of the ALTA Survey prepared by Seaboard Engineering Company does not alter my conclusions. My review of the deeds attached to the letter of Neil Brower dated August 10, 2018 marked as Exhibits G-K does not alter my conclusions. My professional opinion as a licensed land surveyor of state of California based on the examination of the documents, maps, and ALTA survey referenced herein is that Culver Boulevard (formerly Esplanade), 80 feet wide was created by Tract 8820 and therefore the underlying fee interest to any vacated portions of said street will revert back to the owners of the lots within Tract No. 8820 by operation of law.