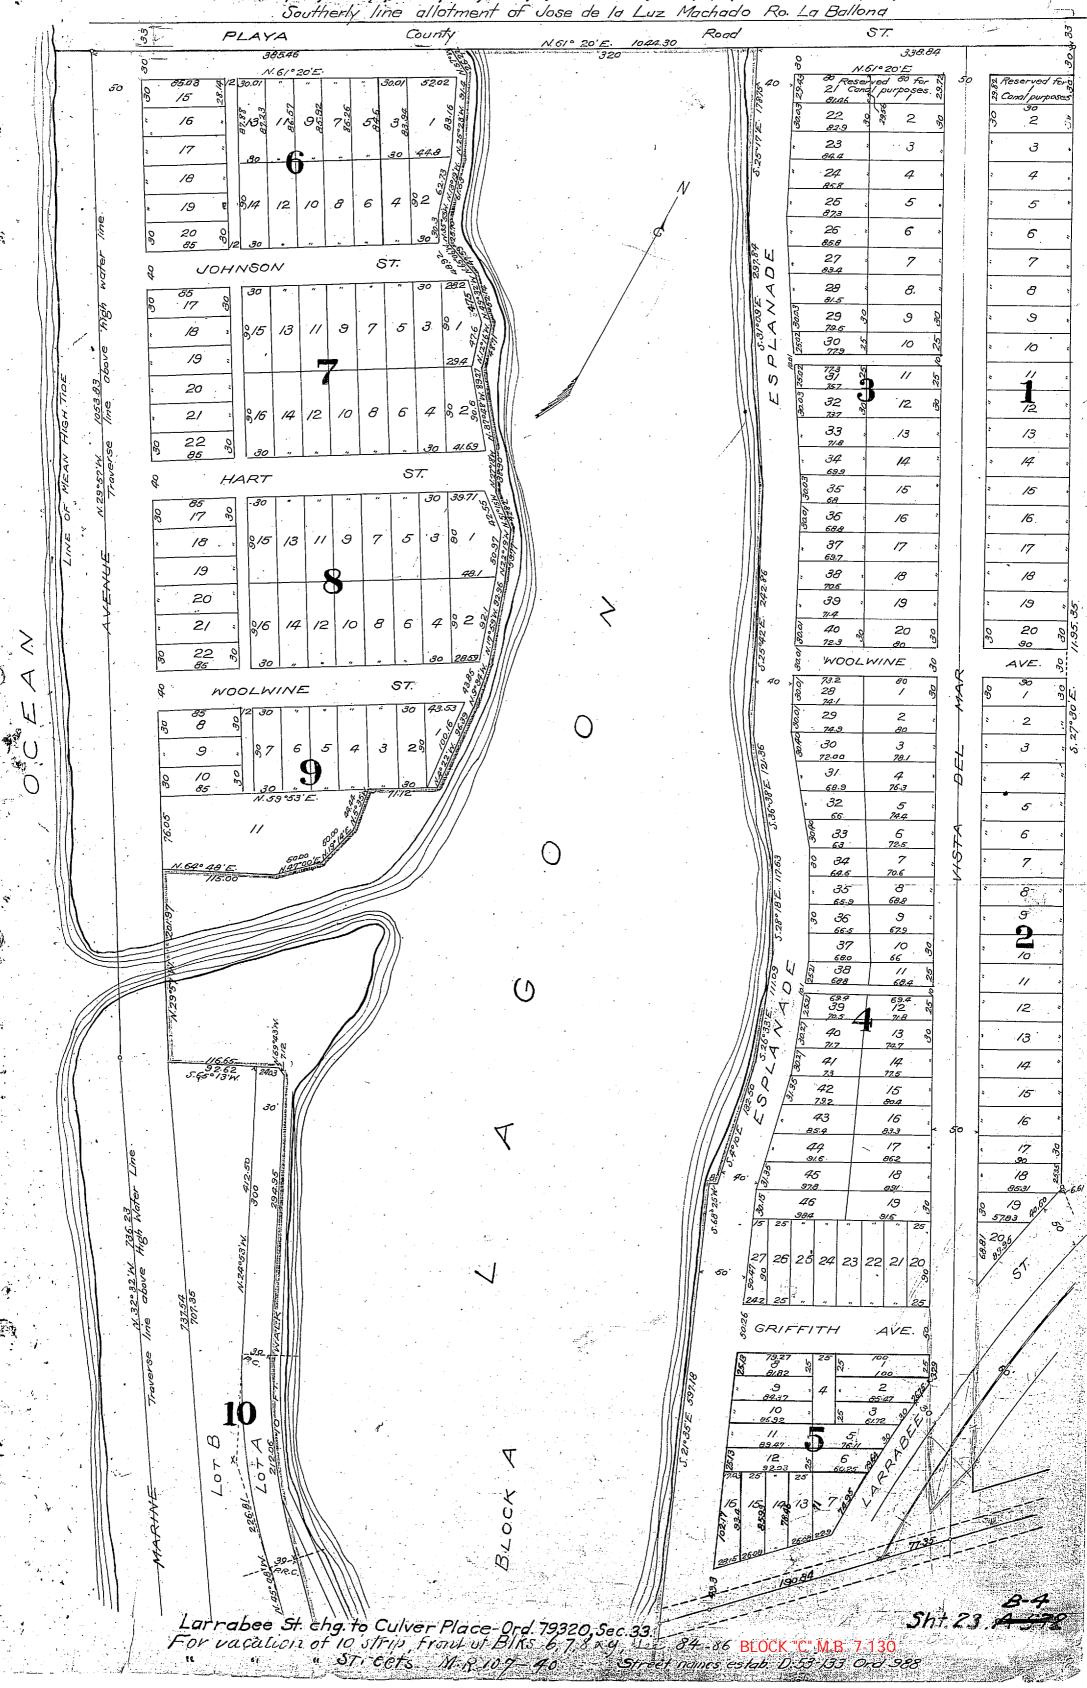

#### **Results of the Documents and Maps Review**

Based on the review of the following listed documents, ALTA survey, and maps it was determined by the undersigned that those portions of the Culver Boulevard depicted on the compilation map enclosed in Appendix B in blue were dedicated and created by Tract No. 8820, recorded in Book 113, Page 100 of Maps, records of Los Angeles County with a recordation date of May 29, 1925. A portion of said Culver Boulevard shown on the attached compilation map, crosshatched in red, was created by the map of Playa Del Rey Townsite, recorded in Book 2, Pages 63 to 66 inclusive of Maps, records of Los Angeles County.

#### List of Documents and Maps:

- 1. Playa Del Rey Townsite, M.B. 2-63-66
- 2. Map of a portion of Playa Del Rey Townsite, M.B. 7-130
- 3. Tract No. 8820, M.B. 113-100
- 4. Tract No. 8301, M.B. 117-79
- 5. Tentative Tract No. 70786
- 6. Tentative Tract No. 70789 Revised
- 7. Document recorded in Book 3805, Page 107 of Deeds
- 8. Document recorded in Book 6170, Page 181 of Deeds
- 9. Letter of Neil Brower dated August 10, 2018

# PLAYA DEL REY

# TOWNSITE

Being a portion of RANCHOS LA BALLONA and SAUSAL REDONDO LOS ANGELES COUNTY CALIFORNIA

Designed by ALFRED SOLANO. C.E. June 1902.

Surveyed for THE BEACH LAND CQ by H.E.GREEN, C.E. August 1902

Scale 100 feet to linch.