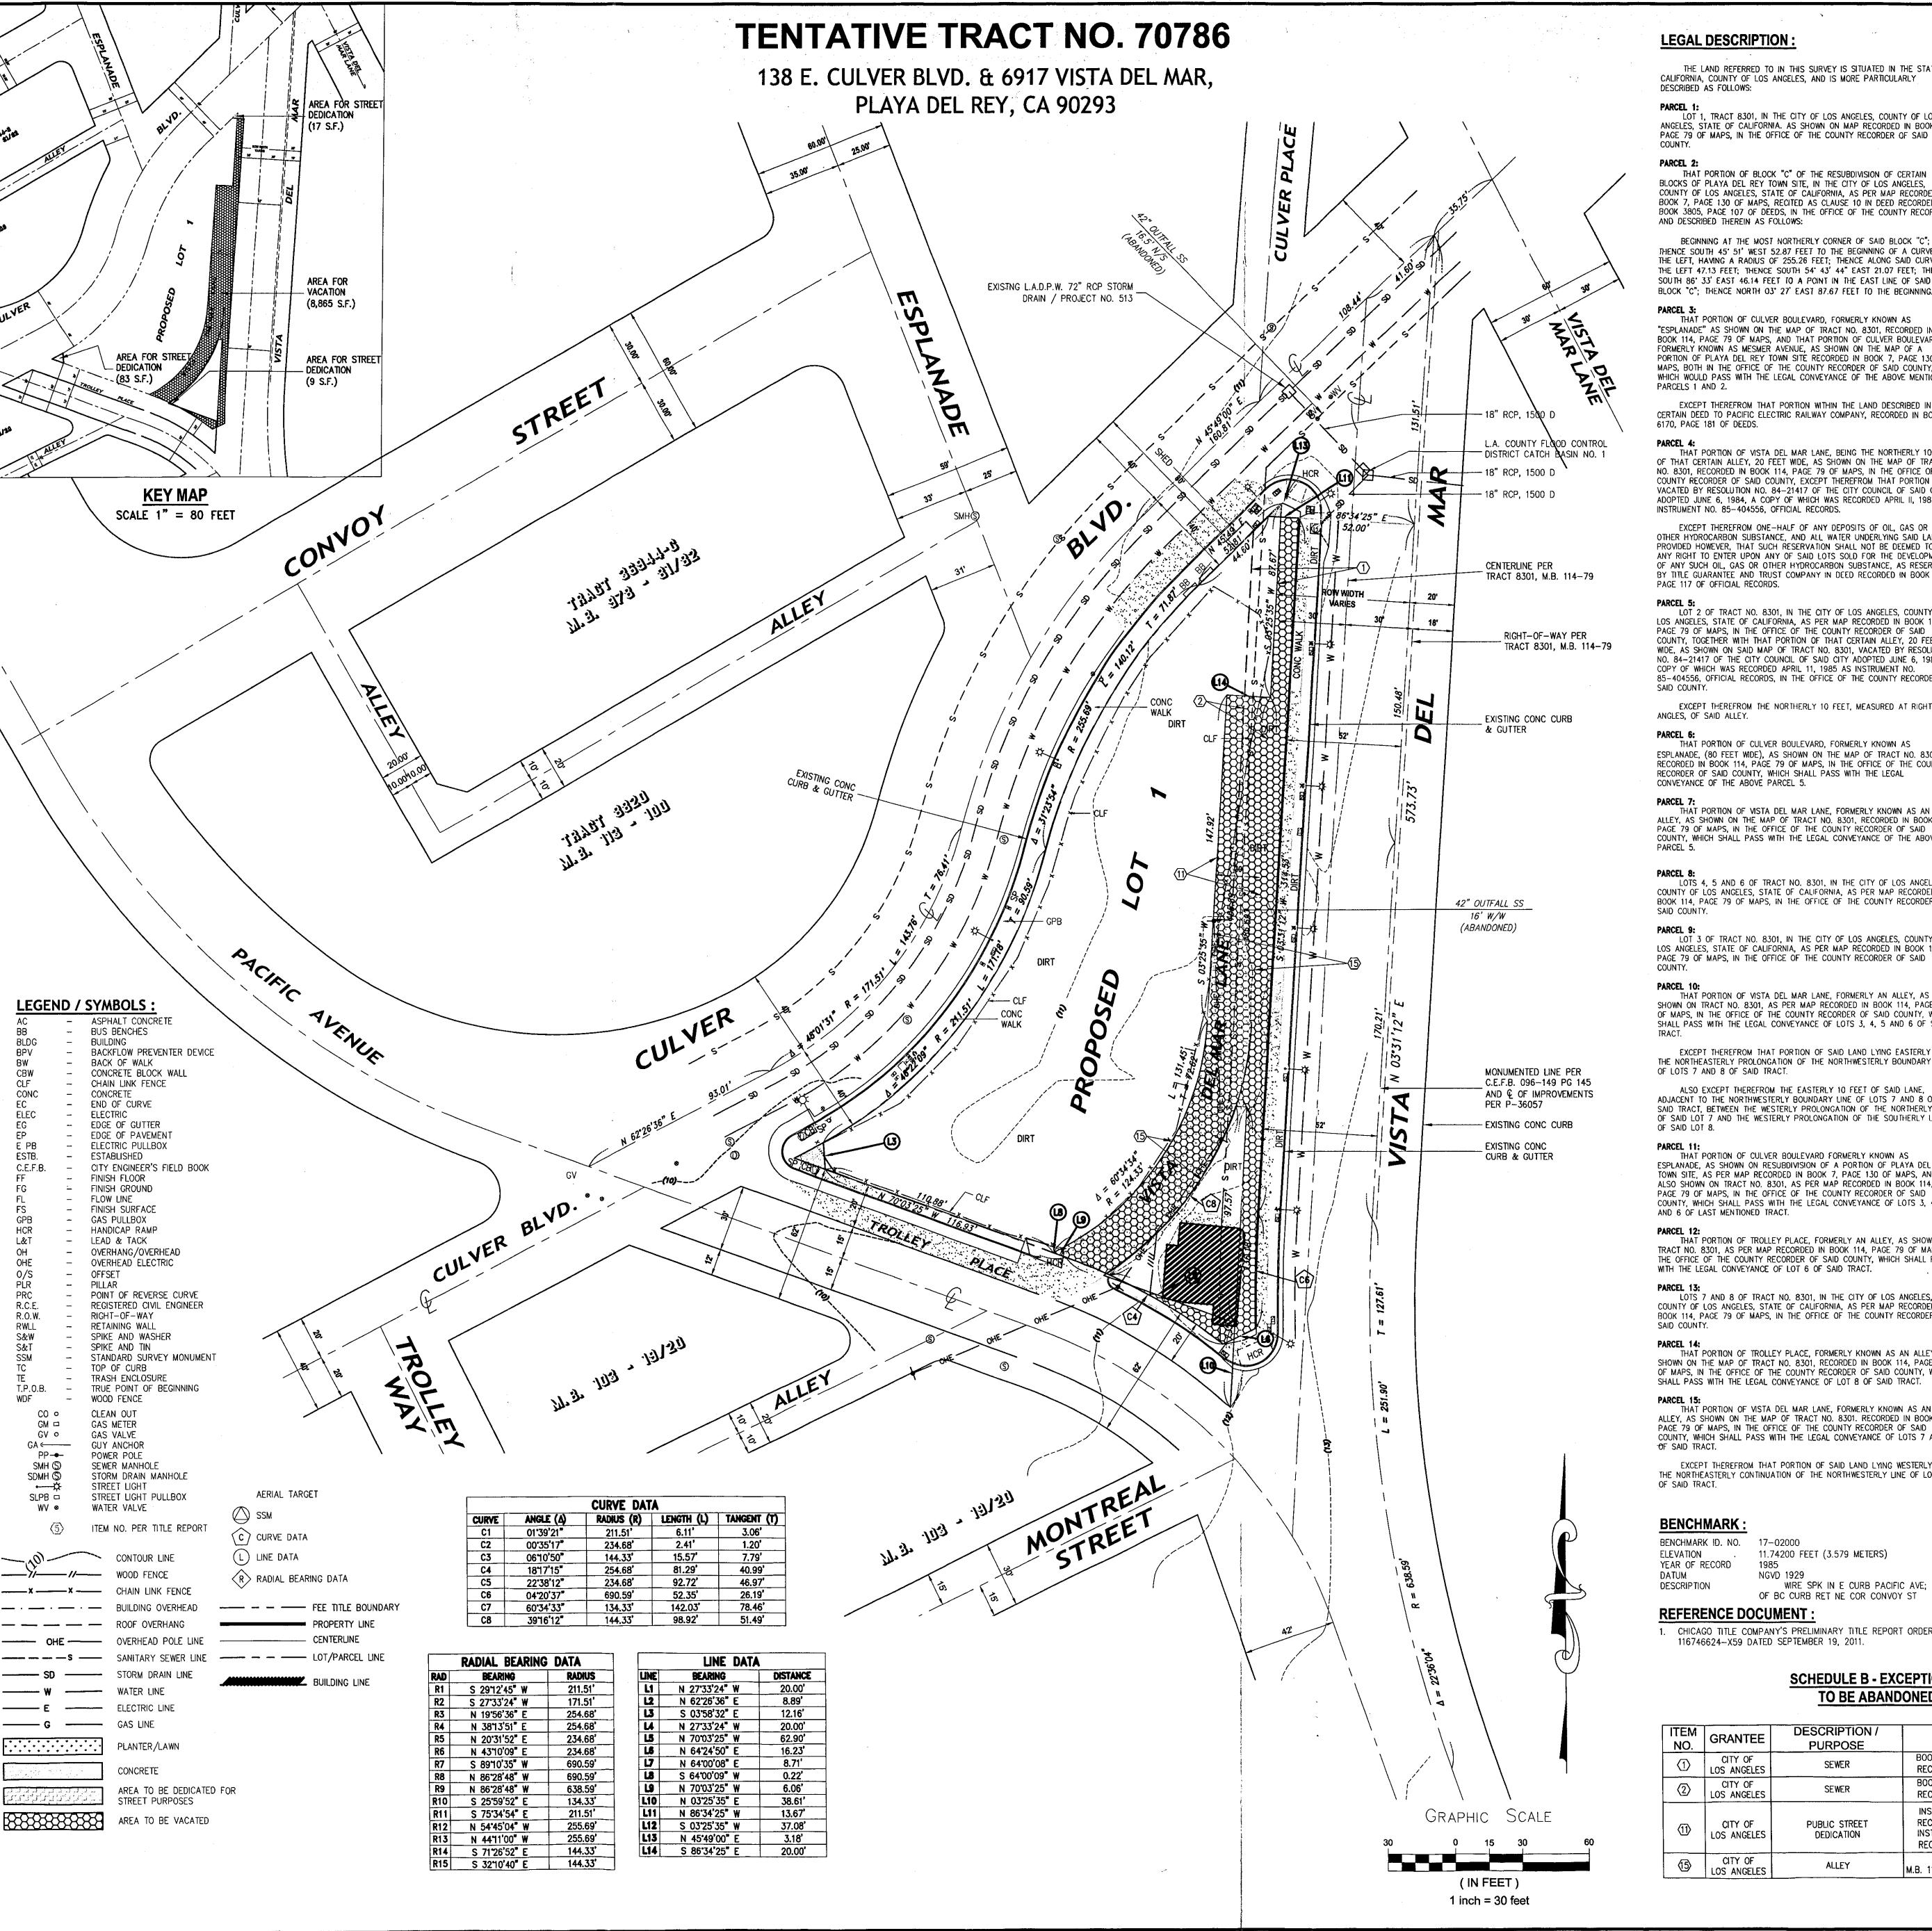

#### **Project Background and Purpose**

Subject property is a residential property located 138 Culver Boulevard, Playa Del Rey, California 90293. Subject property is proposed for resubdivision under Tentative Tract No. 70789. Subject property (Assessor's Parcel Numbers (APNs) 4116-007-055, 066, 067, 068, 069, 072, & 073) is a vacant lot. Subject property is bounded on the west and northwest by Culver Boulevard, on the east by Vista Del Mar, and on the south by Pacific Avenue.

#### List of Documents and Maps:

- 1. Playa Del Rey Townsite, M.B. 2-63-66
- 2. Map of a portion of Playa Del Rey Townsite, M.B. 7-130
- 3. Tract No. 8820, M.B. 113-100
- 4. Tract No. 8301, M.B. 117-79
- 5. Tentative Tract No. 70786
- 6. Tentative Tract No. 70789 Revised
- 7. Document recorded in Book 3805, Page 107 of Deeds
- 8. Document recorded in Book 6170, Page 181 of Deeds
- 9. Letter of Neil Brower dated August 10, 2018