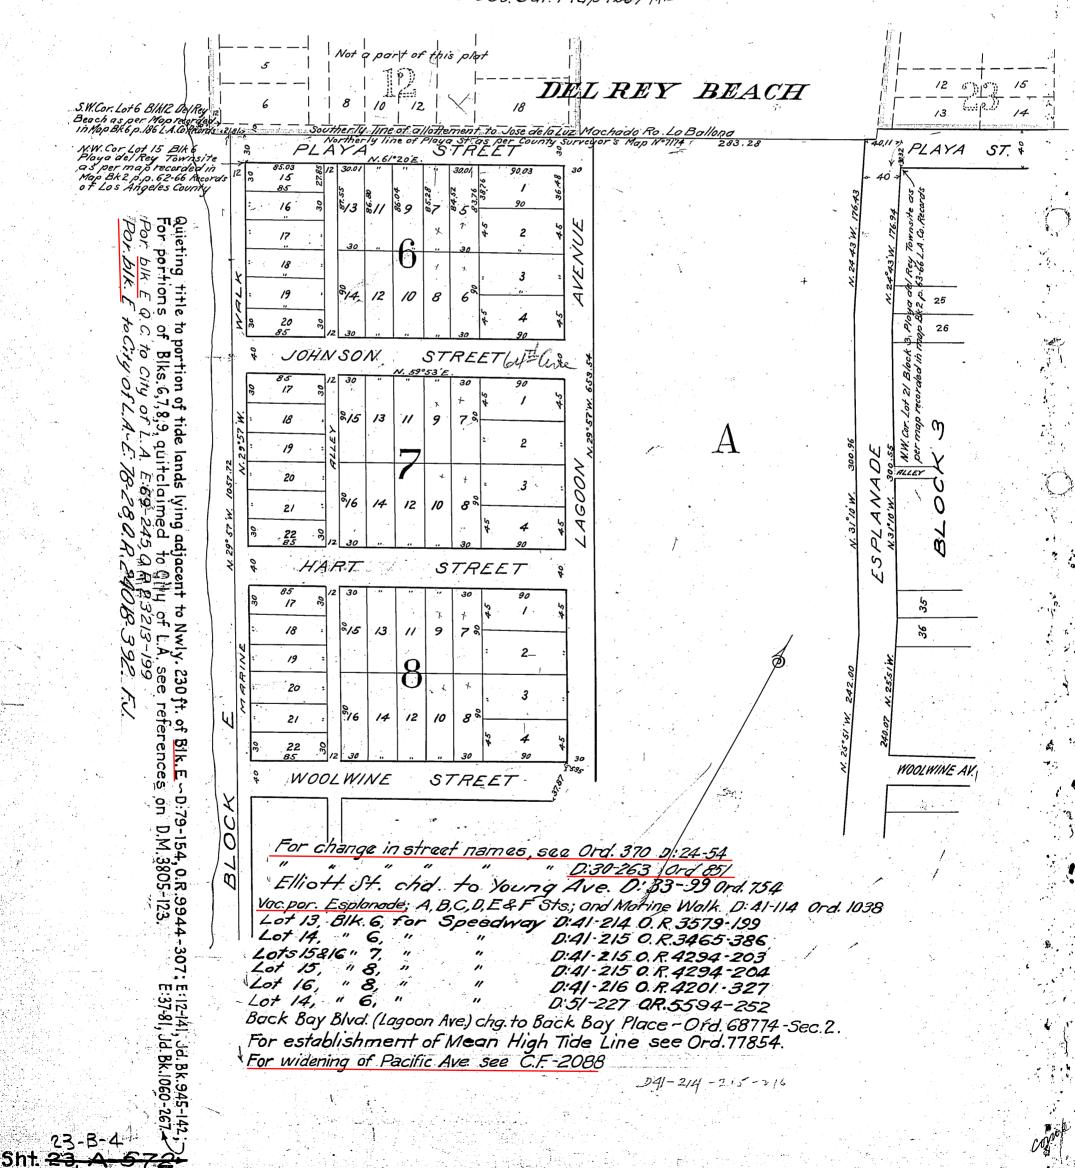

#### **Results of the Documents and Maps Review**

Based on the review of the following listed documents, ALTA survey, and maps it was determined by the undersigned that those portions of the Culver Boulevard depicted on the compilation map enclosed in Appendix B in blue were dedicated and created by Tract No. 8820, recorded in Book 113, Page 100 of Maps, records of Los Angeles County with a recordation date of May 29, 1925. A portion of said Culver Boulevard shown on the attached compilation map, crosshatched in red, was created by the map of Playa Del Rey Townsite, recorded in Book 2, Pages 63 to 66 inclusive of Maps, records of Los Angeles County.

# PLAYA DEL REY

# TOWNSITE

Being a portion of RANCHOS LA BALLONA and SAUSAL REDONDO LOS ANGELES COUNTY CALIFORNIA

Designed by ALFRED SOLANO. C.E. June 1902.

Surveyed for THE BEACH LAND CQ by H.E.GREEN, C.E. August 1902

Scale 100 feet to linch.