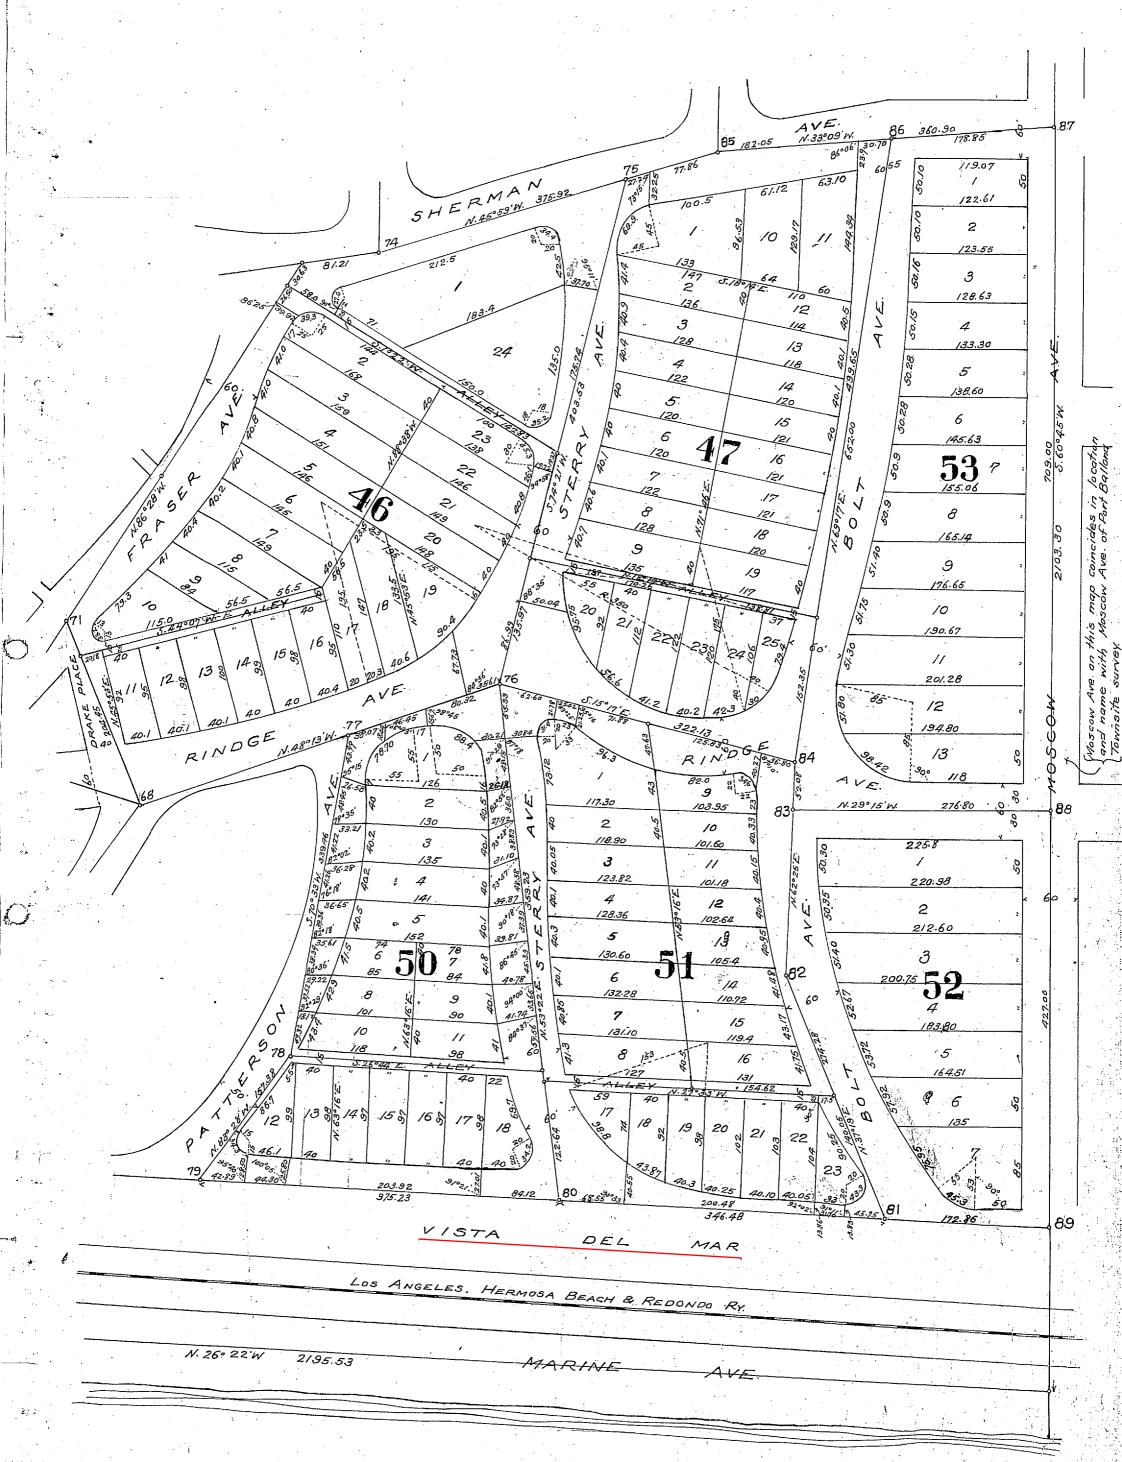

#### **Results of the Documents and Maps Review**

Based on the review of the following listed documents, ALTA survey, and maps it was determined by the undersigned that those portions of the Culver Boulevard depicted on the compilation map enclosed in Appendix B in blue were dedicated and created by Tract No. 8820, recorded in Book 113, Page 100 of Maps, records of Los Angeles County with a recordation date of May 29, 1925. A portion of said Culver Boulevard shown on the attached compilation map, crosshatched in red, was created by the map of Playa Del Rey Townsite, recorded in Book 2, Pages 63 to 66 inclusive of Maps, records of Los Angeles County.

# PLAYA DEL REY

# TOWNSITE

Being a portion of RANCHOS LA BALLONA and SAUSAL REDONDO LOS ANGELES COUNTY CALIFORNIA

Designed by ALFRED SOLANO. C.E. June 1902.

Surveyed for THE BEACH LAND CQ by H.E.GREEN, C.E. August 1902

Scale 100 feet to linch.