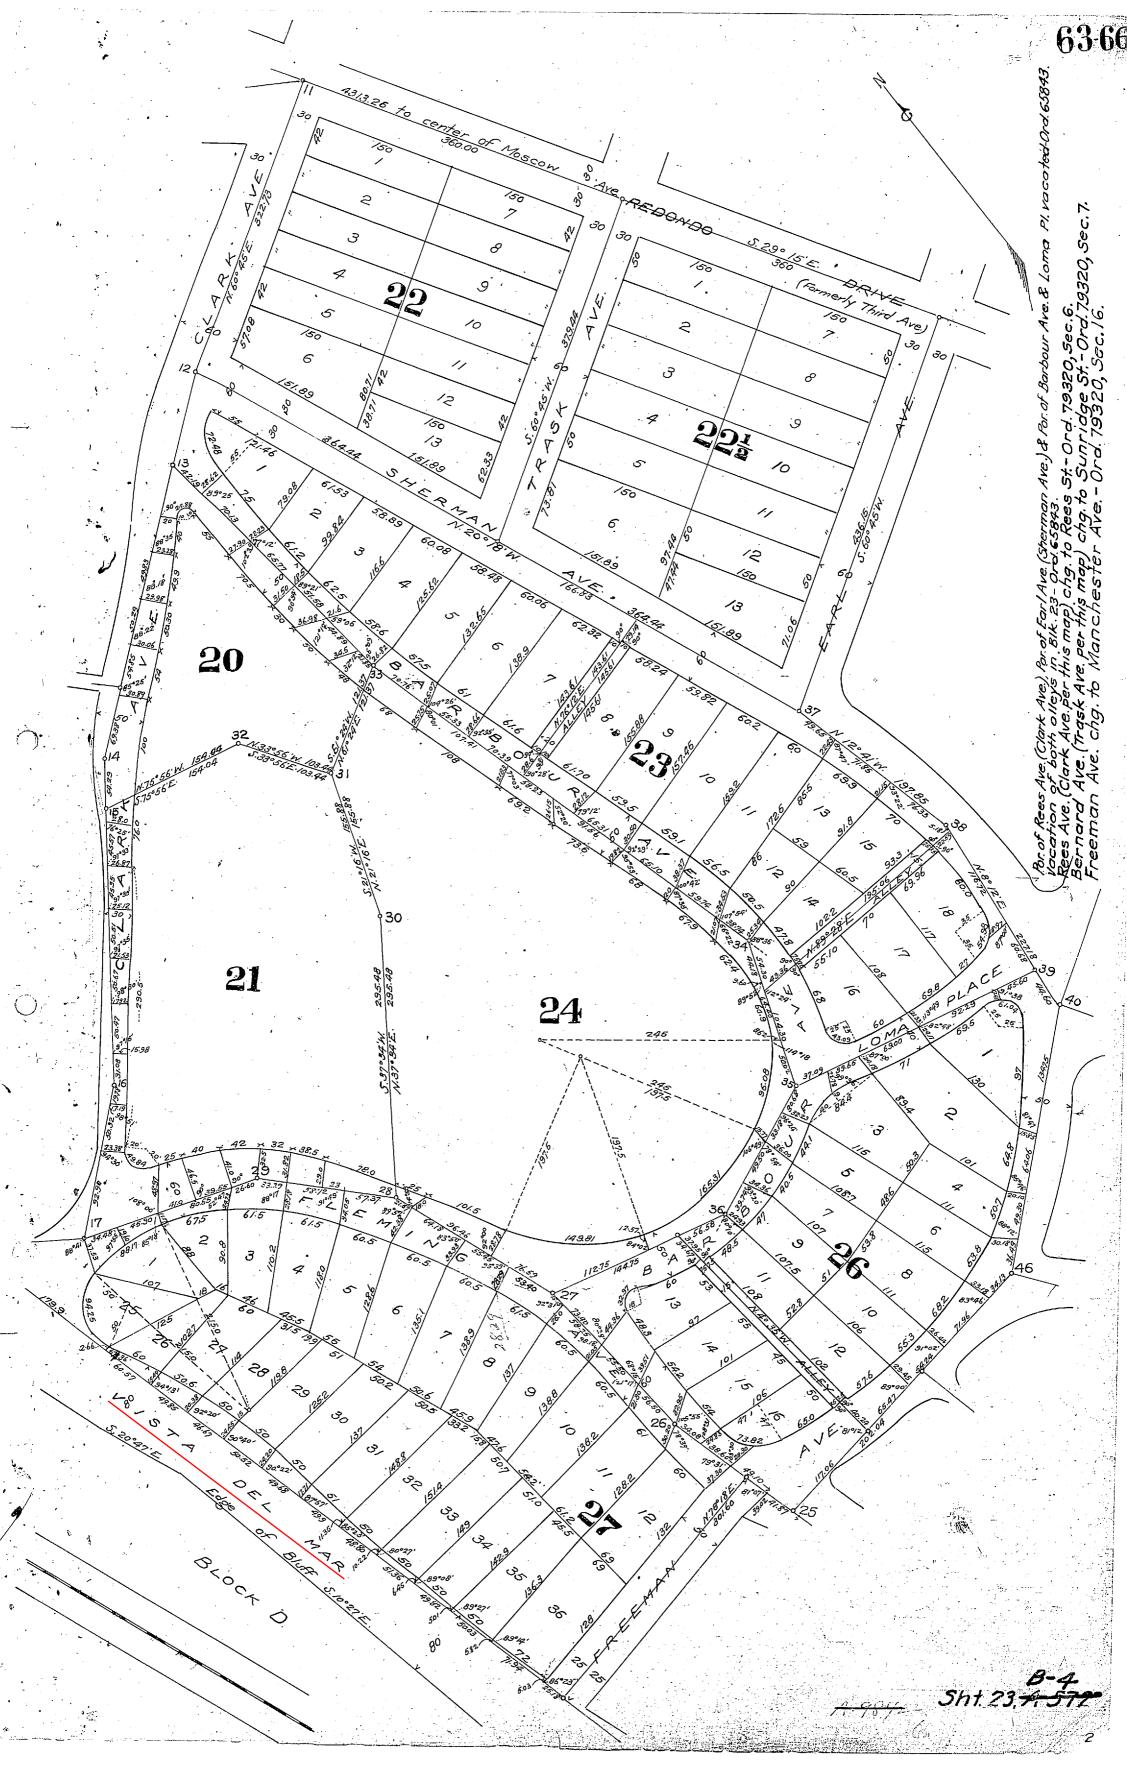

#### List of Documents and Maps:

- 1. Playa Del Rey Townsite, M.B. 2-63-66
- 2. Map of a portion of Playa Del Rey Townsite, M.B. 7-130
- 3. Tract No. 8820, M.B. 113-100
- 4. Tract No. 8301, M.B. 117-79
- 5. Tentative Tract No. 70786
- 6. Tentative Tract No. 70789 Revised
- 7. Document recorded in Book 3805, Page 107 of Deeds
- 8. Document recorded in Book 6170, Page 181 of Deeds
- 9. Letter of Neil Brower dated August 10, 2018