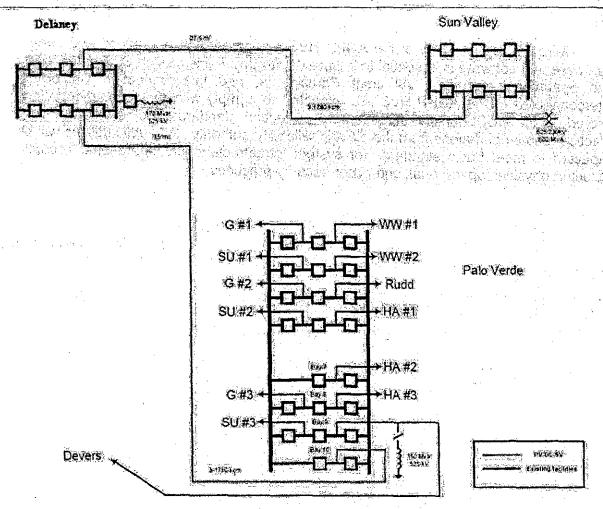

## RECITALS

WHEREAS, the Joint Participants own and cause to be operated the ANPP HVS;

WHEREAS, Interconnection Customer owns, leases and/or controls, and operates the Palo Verde – Delaney - Sun Valley 500kV transmission line ("PV-DELANEY-SUN VALLEY LINE"), a line proposed to originate in the ANPP Switchyard with a loop through connection to the Delaney 500kV switchyard and termination at the Sun Valley 500kV Switchyard, as such termination may be modified in the future (Appendix C);

Sun Valley 500kV Switchyard shall mean the switchyard which is designed and built as a breaker-and-a-half configuration. Sun Valley initial build consists of two (2) 500kV line termination, one (1) 500/230kV transformer bay, and one (1) one shunt reactor connected to the bus with a breaker. The Sun Valley 500kV switchyard is engineered for the project to consist of three (3) 500kV power circuit breakers and termination facilities for three 500kV transmission elements: i) the APS/CAWCD jointly owned Delaney to Sun Valley 500kV transmission line; ii) the jointly owned APS/CAWCD 500/230kV 600MVA transformer, iii) the APS/CAWCD jointly owned Sun Valley to Morgan 500kV transmission line (scheduled to go into service in 2018). The 170MVAR shunt reactor will be connected to the bus with a dedicated 500kV power circuit breaker.