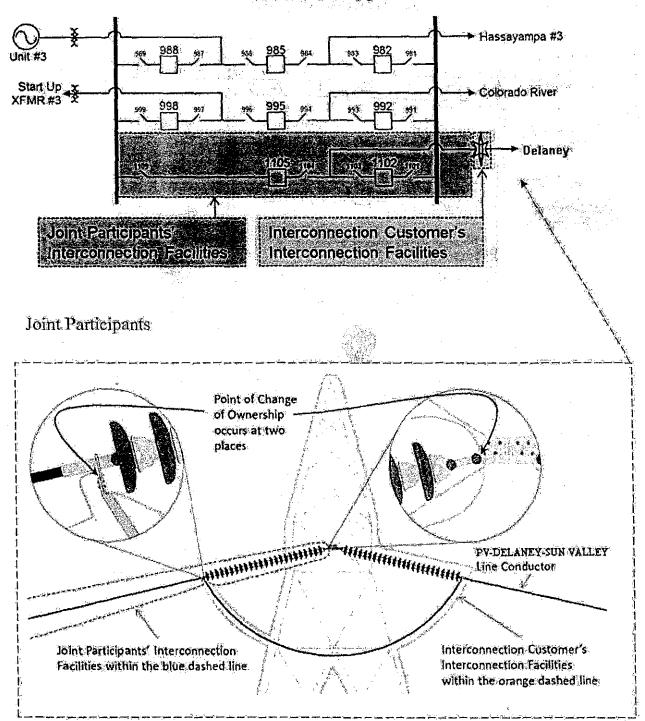

ANPP Switchyard Cost Responsibility Ratio ("ANPP CRR") shall mean the ratio set forth in Exhibit 4.

ANPP Switchyard Cross Bay 10 shall mean breakers PL1102 and PL1105 and disconnect switches PL1101, PL1103, PL1104, PL1109 and associated hardware and conductor as shown in Appendix A.

ANPP Switchyard Interconnection Facilities shall mean all the termination facilities located in the ANPP Switchyard including the generator step-up transformer high voltage leads and the OSF transformer high voltage leads and any capital improvements made thereto; but shall not include the termination facilities associated with the string bus tie-line #3 (aka "North Gila Line #1" or "Hassayampa - North Gila Line #1") as shown in 

In-Service Date shall mean the date agreed to by the Parties pursuant to Appendix F:

Interconnection Customer shall mean APS and CAWCD.

Interconnection Customer's Interconnection Facilities ("ICIF") shall mean all facilities and equipment, as identified in Appendix A that are located between the PV-DELANEY-SUN VALLEY LINE and the Point of Change of Ownership, including any modification, addition, or upgrades to such facilities and equipment necessary to physically and electrically interconnect the PV-DELANEY-SUN VALLEY LINE to the ANPP HVS. ICIF are sole use facilities.

Joint Participants' Interconnection Facilities ("JPIF") shall mean all facilities and equipment owned, controlled, or operated by the Joint Participants as identified in Appendix A, including any modifications, additions or upgrades to such facilities and equipment necessary to physically and electrically interconnect the PV-DELANEY-SUN VALLEY LINE to the ANPP HVS. JPIF are sole use facilities and shall not include Distribution Upgrades or Network Upgrades.

Party or Parties shall mean Joint Participants, including Operating Agent, Interconnection Customer or any combination of the above.

Point of Change of Ownership shall mean the point, as set forth in Appendix A, where the ICIF connects to the JPIF.

Point of Interconnection shall mean the points, as shown in Appendix A, where the ANPP Switchyard Cross Bay 10 connects to the ANPP HVS.

Queue Position shall mean the order of a valid Interconnection Request, relative to all other pending valid Interconnection Requests, that is established for the ANPP HVS based upon the date and time of receipt of the valid interconnection request by the Operating Agent.