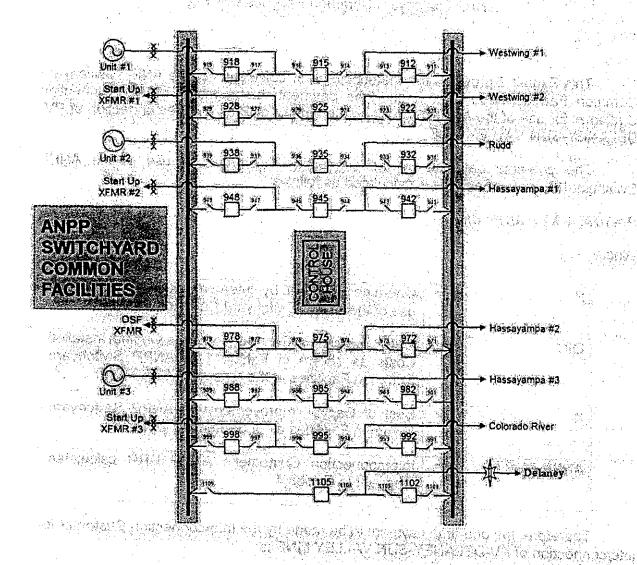

Arizona Nuclear Power Project High Voltage Switchyard ("ANPP HVS") shall mean a joint participation project comprised of two switchyards, the ANPP Switchyard and the Hassavampa Switchvard, including designated equipment within each vard and the string bus line #2 between the two yards. 

Hassayampa Interconnector(s) shall mean any person(s) that has executed an interconnection agreement to connect its facilities to the Hassayampa Switchyard.

Hassayampa Switchyard ("HAA") shall mean that portion of the HAA Common Facilities that constitute a 500kV "satellite" switchyard approximately 3 miles south of the ANPP Switchyard, including: (i) all land, (ii) facilities and equipment appurtenant thereto, (iii) string bus tie line #2, and (iv) any Capital Improvements made thereto. The HAA shall specifically exclude: (i) Hassayampa Interconnection Facilities, (ii) interconnection facilities, and (iii) termination facilities for string bus tie line #2 located in the ANPP Switchyard.