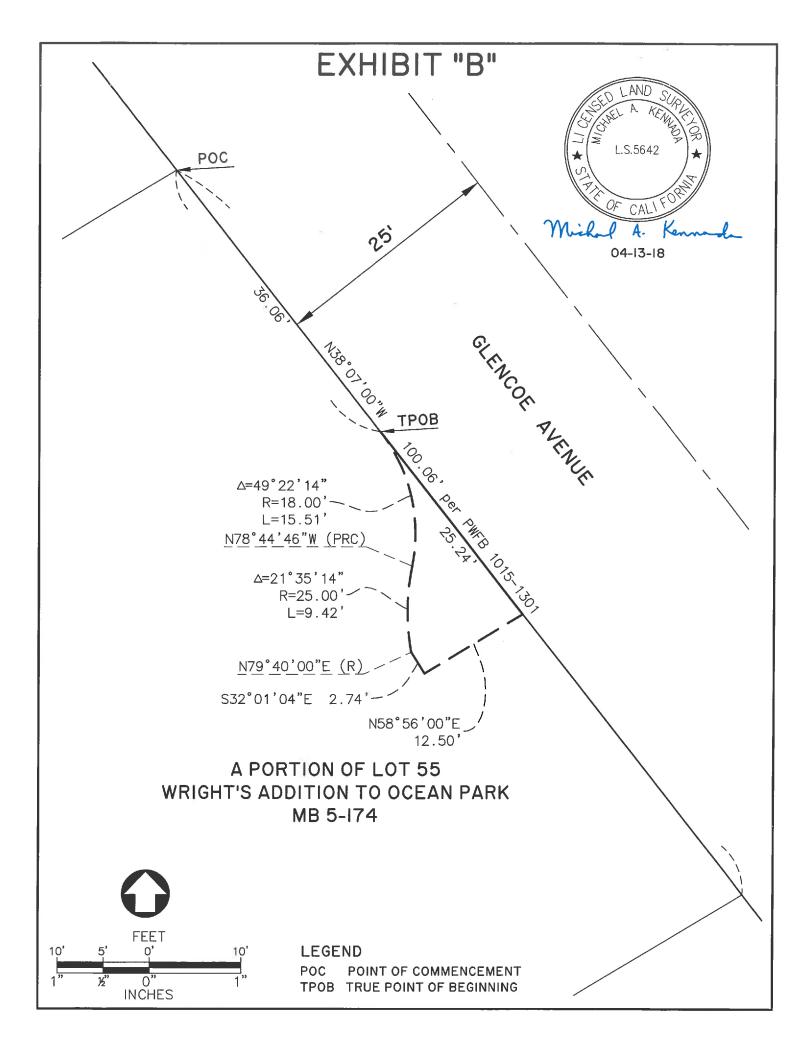

## RECOMMENDATIONS:

- A. That the petitioner's offer to dedicate the easement for sidewalk purposes lying on the southwesterly line of Glencoe Avenue southeast of Beach Avenue substantially as shown on the attached Exhibit "B", be accepted.
- B. That the Board of Public Works be authorized to acquire the dedication.
- C. That a copy of the Council action on this project be forwarded to the Real Estate Division of the Bureau of Engineering for processing.
- D. That the notification of the time and place of the City Council meeting to consider this matter be sent to:
  - 1. Julia Pearson 533 S Fremont Ave #803 Los Angeles, CA 90071
  - 2. Glenco Avenue Associates, LLC 12381 Wilshire Boulevard, Ste 201 Los Angeles, CA 90025

## **DISCUSSION:**

The petitioner, Glenco Avenue Associates, LLC, is offering to dedicate the sidewalk easement lying on the southwesterly line of Glencoe Avenue southeast of Beach Avenue, over the properties substantially shown on the attached Exhibit "B".