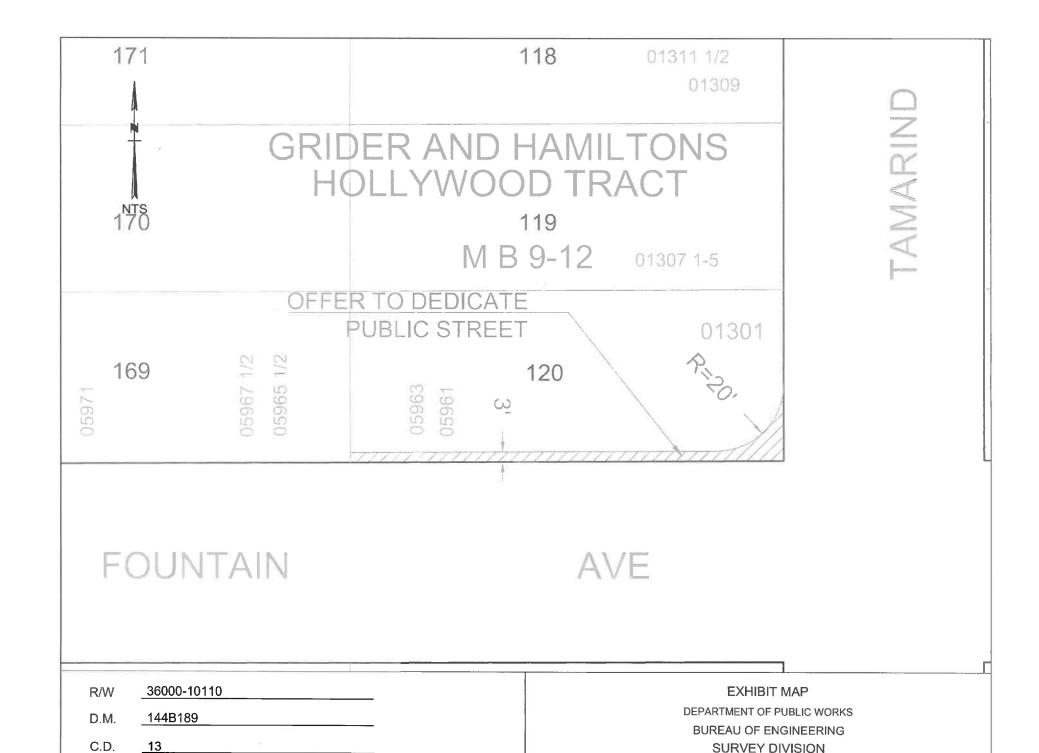

### **RECOMMENDATIONS:**

- A. That the petitioner's offer to dedicate the easement for street purposes on the north side of Fountain Avenue west of Tamarind Avenue substantially as shown hatched on the attached Exhibit Map, be accepted.
- B. That the Board of Public Works be authorized to acquire the dedication.
- C. That a copy of the Council action on this project be forwarded to the Real Estate Division of the Bureau of Engineering for processing.
- D. That the notification of the time and place of the City Council meeting to consider this matter to be sent to:
  - Carolyn Wilson
    5250 Lankershim Boulevard, Ste 500
    Los Angeles, CA 91601
  - Hovsep Demirjian
    9130 Glenoaks Boulevard
    Sun Valley, CA 91352

#### DISCUSSION:

The petitioner, Hovsep Demirjian, is offering to dedicate easement for street purposes on the north side of Fountain Avenue west of Tamarind Avenue, over the properties substantially shown hatched on the attached Exhibit Map.

The dedication is required on Fountain Avenue to complete a 33-foot wide half street width to satisfy collector street requirement

The investigation fees required under Sections 7.3 and 7.41.1 of the Administrative Code have been paid by the petitioner.

Description of Dedication

THERE IS NO DEDICATION ALONG THE PROPERTY BUT THERE WILL BE A **VOLUNTARY DEDICATION/EASEMENT TO EXTEND THE SIDEWALK,3FT, ALONG FOUNTAIN AVE AND PROVIDE A** RADIUS, 20FT, ON THE NW CORNER OF TAMARIND AVE AND FOUNTAIN AVE FOR A

LANDING TO ACCOMMODATE AN ADA CURB RAMP.

Reason for Dedication

THERE IS NO DEDICATION ALONG THE PROPERTY BUT THERE WILL BE A **VOLUNTARY DEDICATION/EASEMENT TO EXTEND THE SIDEWALK,3FT, ALONG** FOUNTAIN AVE AND PROVIDE A RADIUS, 20FT, ON THE NW CORNER OF TAMARIND AVE AND FOUNTAIN AVE FOR A LANDING TO ACCOMMODATE AN ADA CURB