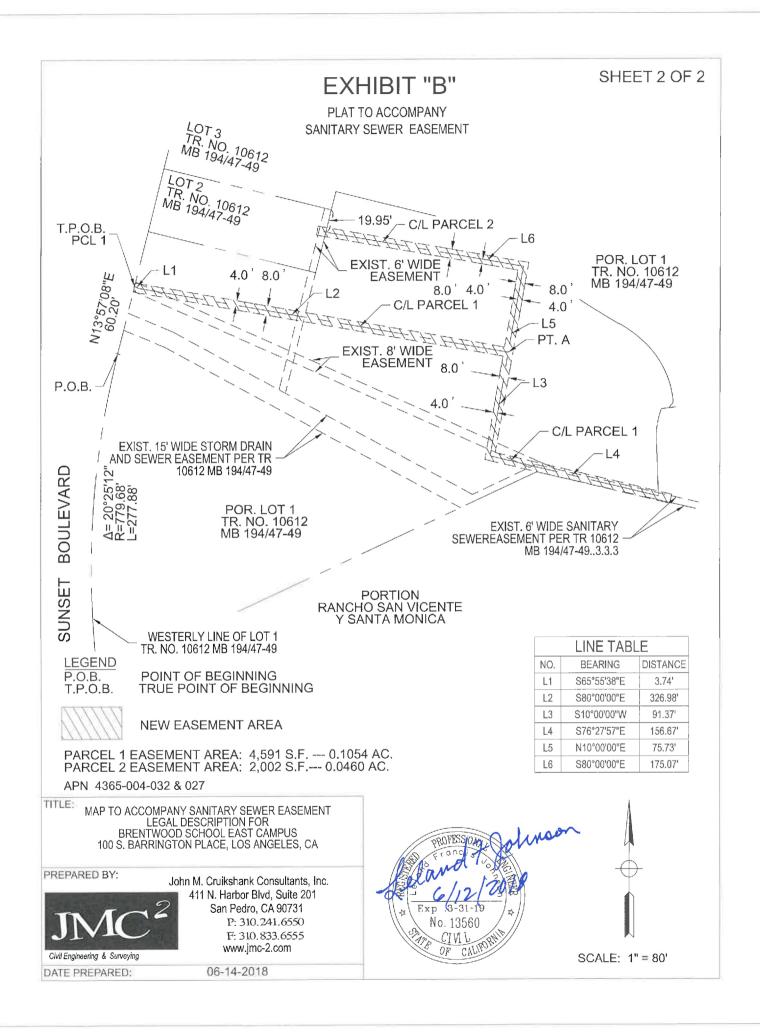

# **RECOMMENDATIONS:**

- A. That the petitioner's offer to dedicate the easement for sanitary sewer and storm drain purposes on property lying on the east side of Sunset Boulevard, north of Barrington Place, substantially as shown hatched on the attached Exhibit "B" for sanitary sewer easement and Exhibit "B" for storm drain easement, be accepted.
- B. That the Board of Public Works be authorized to acquire the dedication.
- C. That a copy of the Council action on this project be forwarded to the Real Estate Division of the Bureau of Engineering for processing.
- D. That the notification of the time and place of the City Council meeting to consider this matter to be sent to:
  - 1. Kimberlina Whettam 241 S Figueroa Street, Ste 370 Los Angeles, CA 90012
  - 2. Brentwood School 100 S Barrington Place Los Angeles, CA 90049

# TRANSMITTALS:

1. Application dated June 2, 2017 from Kimberlina Whettam, agent.

2. Exhibit "B" for sanitary sewer easement and Exhibit "B" for storm drain easement.

#### **DISCUSSION:**

The petitioners, Brentwood School, is offering to dedicate the sanitary sewer easement and storm drain easement on property lying on the east side of Sunset Boulevard, north of Barrington Place, over the properties substantially shown hatched on the attached Exhibit "B" for sanitary sewer easement and Exhibit "B" for storm drain easement.

The dedication of the sanitary sewer easement and the storm drain easement are necessary for the relocation of the existing sanitary sewer easement and storm drain easement on property lying on the east side of Sunset Boulevard, north of Barrington Place.

The sanitary sewer and storm drain facilities are being constructed in a manner satisfactory to the City Engineer and have been suitably guaranteed by B-Permit No. BR-402811

The investigation fees required under Sections 7.3 and 7.41.1 of the Administrative Code have been paid by the petitioner.