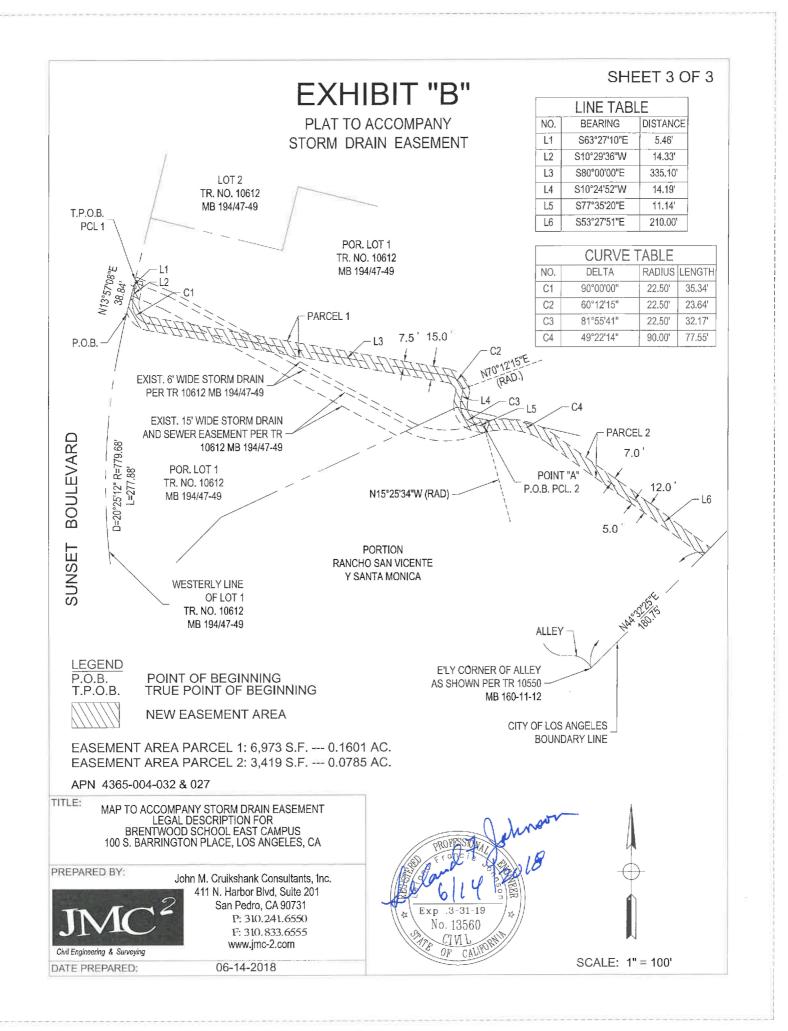

# **RECOMMENDATIONS:**

- A. That the petitioner's offer to dedicate the easement for sanitary sewer and storm drain purposes on property lying on the east side of Sunset Boulevard, north of Barrington Place, substantially as shown hatched on the attached Exhibit "B" for sanitary sewer easement and Exhibit "B" for storm drain easement, be accepted.
- B. That the Board of Public Works be authorized to acquire the dedication.
- C. That a copy of the Council action on this project be forwarded to the Real Estate Division of the Bureau of Engineering for processing.
- D. That the notification of the time and place of the City Council meeting to consider this matter to be sent to:
  - 1. Kimberlina Whettam 241 S Figueroa Street, Ste 370 Los Angeles, CA 90012
  - 2. Brentwood School 100 S Barrington Place Los Angeles, CA 90049

# TRANSMITTALS:

1. Application dated June 2, 2017 from Kimberlina Whettam, agent.

2. Exhibit "B" for sanitary sewer easement and Exhibit "B" for storm drain easement.

#### **DISCUSSION:**

The petitioners, Brentwood School, is offering to dedicate the sanitary sewer easement and storm drain easement on property lying on the east side of Sunset Boulevard, north of Barrington Place, over the properties substantially shown hatched on the attached Exhibit "B" for sanitary sewer easement and Exhibit "B" for storm drain easement.

The dedication of the sanitary sewer easement and the storm drain easement are necessary for the relocation of the existing sanitary sewer easement and storm drain easement on property lying on the east side of Sunset Boulevard, north of Barrington Place.

The sanitary sewer and storm drain facilities are being constructed in a manner satisfactory to the City Engineer and have been suitably guaranteed by B-Permit No. BR-402811

The investigation fees required under Sections 7.3 and 7.41.1 of the Administrative Code have been paid by the petitioner.