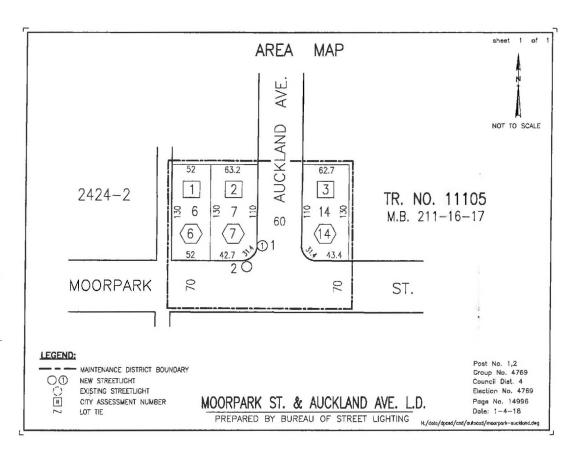

### **PROPERTY and ASSESSMENT DETAILS**

Location:

· Fiscal Year:

2017-18

· Acreage:

.1550

· Land Use: Dwell Units: SFR

Current Assessment:

\$0.00

• Proposed Assessment:

\$89.22 \*

(this equates to about \$7.44 per month)

County APN:

\* Assessments may be increased annually without further notice or ballot, by no more than the annual Consumer Price provided by the U.S. Dept. of Labor (Bureau of Labor Statistics). The annual Consumer Price Index (CPI) will be calculated from the calendar year (Jan 1-Dec 31) just prior to the assessment period affected (Jul 1-Jun 30). Current Assessment will be replaced by Proposed Assessment.

City of Los Angeles **Department of Public Works Bureau of Street Lighting** 

2424-002-006

Light installed and deenergized