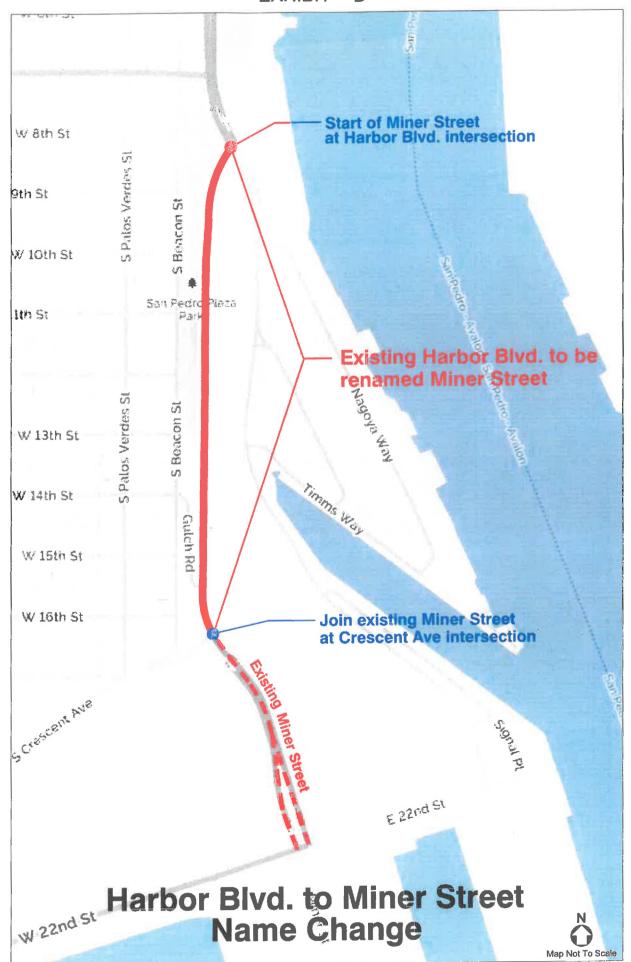

As discussed at our meeting on February 1, 2016, the City of Los Angeles Harbor Department is requesting to make two street name changes along the LA Waterfront in San Pedro as follows:

- 1. Rename the current Harbor Boulevard (Public Street) to Miner Street.
- 2. Rename the current Sampson Way (Private Street) to Harbor Boulevard.