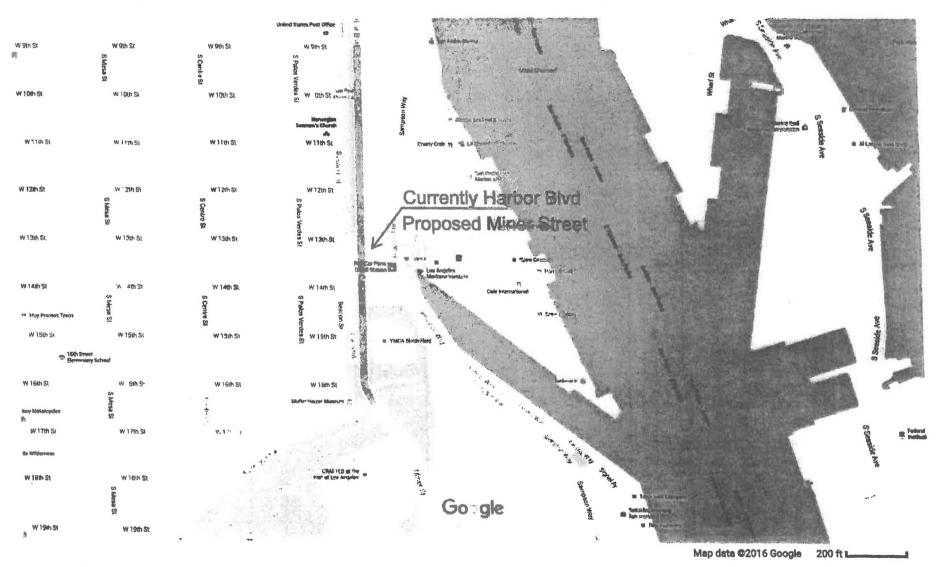

Google Maps Rename Harbor Blvd to Miner Street (From 9th Street to Crescent Avenue)

**Google Maps** 

**ATTACHMENT NO. 1** 

As discussed at our meeting on February 1, 2016, the City of Los Angeles Harbor Department is requesting to make two street name changes along the LA Waterfront in San Pedro as follows:

- 1. Rename the current Harbor Boulevard (Public Street) to Miner Street.
- 2. Rename the current Sampson Way (Private Street) to Harbor Boulevard.