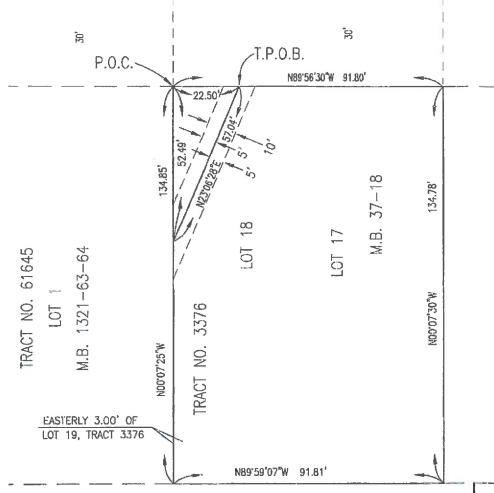

#### TRANSMITTALS:

- 1. Application dated March 13, 2018 from Steve Scheibe, applicant.
- 2. Exhibit "B", location map.

## **DISCUSSION:**

The petitioner, Maplewood Investments, LLC., is offering to dedicate the storm drain easement lying on the south side of Maplewood Avenue between Wilton Place and Van Ness Avenue, over the properties substantially shown on the attached Exhibit "B".

The dedication is being offered, in order that the storm drain being constructed can be accepted as part of the public storm drain system.

The storm drain facilities are being constructed in a manner satisfactory to the City Engineer and have been suitably guaranteed by B-Permit No. BR 004191.

# C/L MAPLEWOOD **AVENUE**

P.O.C. = POINT OF COMMENCEMENT T.P.O.B. = TRUE POINT OF BEGINNING

> EXHIBIT B STORM DRAIN EASEMENT

Christopher W. Daniels, PLS 6328 Survey Manager EPS Group, Inc. chris.daniels@epsgroupinc.com