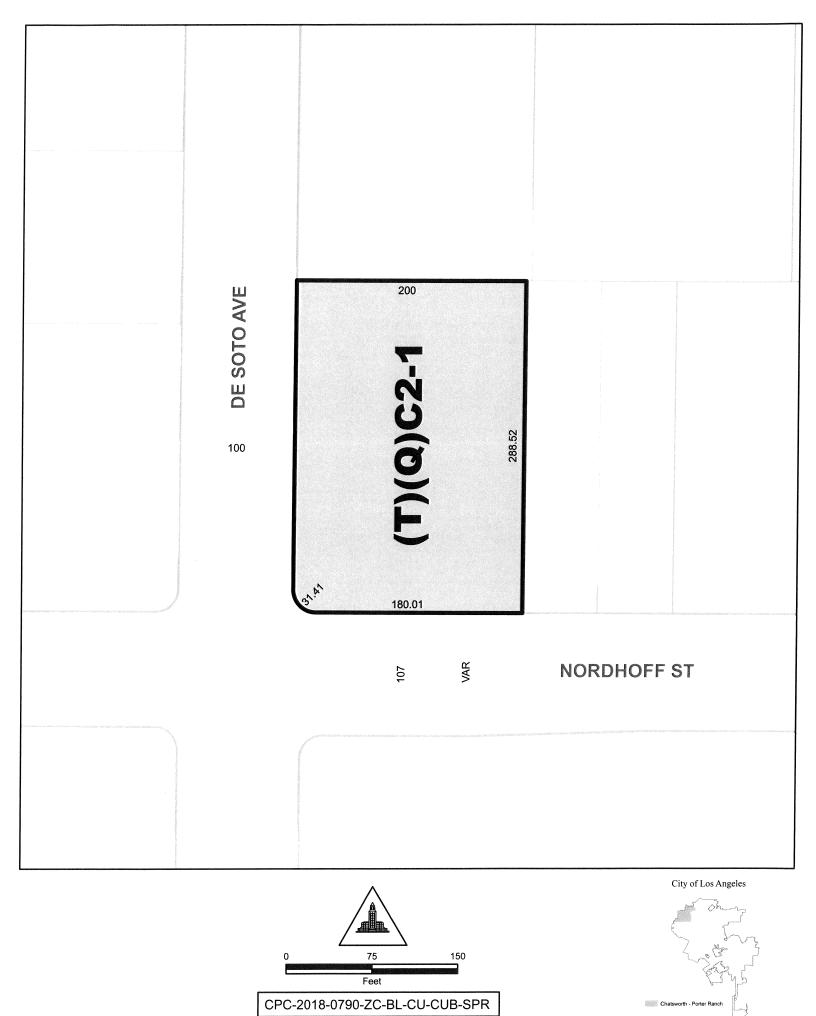

**Section 1.** Section 12.04 of the Los Angeles Municipal Code is hereby amended by changing the zone and zone boundaries shown upon a portion of the zone map attached thereto and made a part of Article 2, Chapter 1 of the Los Angeles Municipal Code, so that such portion of the zoning map shall be as follows:

## (Q) QUALIFIED CONDITIONS OF APPROVAL

Pursuant to Section 12.32-G of the Municipal Code, the following limitations are hereby imposed upon the use of the subject property, subject to the "Q" Qualified classification: