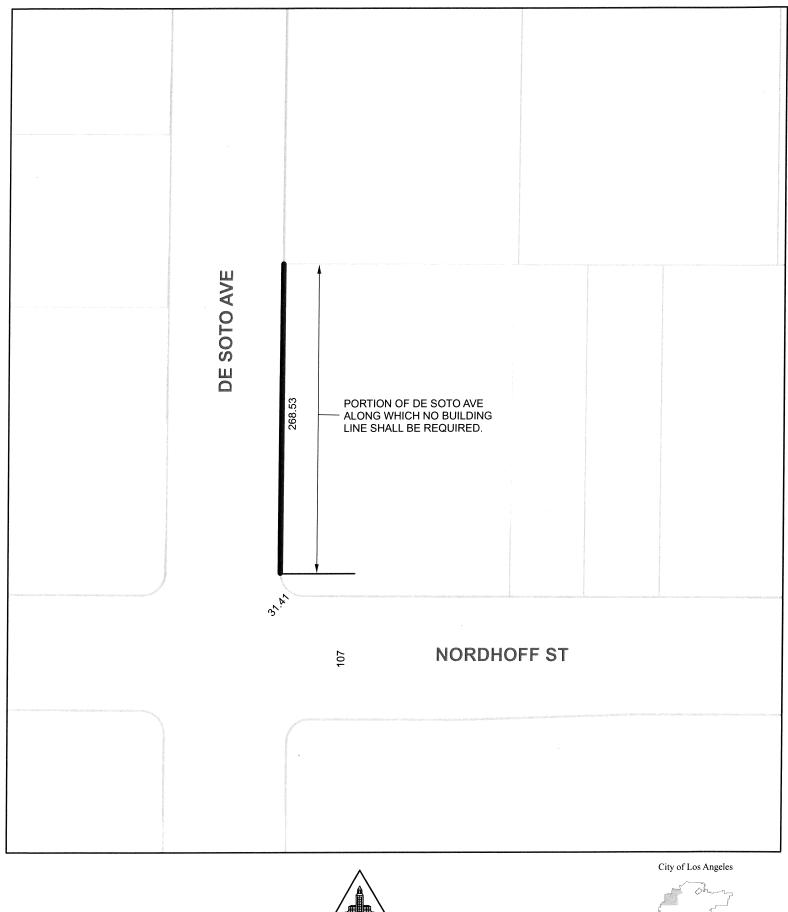

| ORDINANCE NO. |  |
|---------------|--|
|               |  |

An Ordinance amending Ordinance No. 108,684 establishing a Building Line.

THE PEOPLE OF THE CITY OF LOS ANGELES DO ORDAIN AS FOLLOWS:

Section \_\_\_. Ordinance No. 108,684; entitled ... An Ordinance ordering the establishment of a building line on the eastern side of DE SOTO AVENUE on Lot A, Tract PM 3945...was passed by the Council of the City of Los Angeles...is hereby amended by <a href="repealing">repealing</a> the provisions establishing the building line on that portion of the eastern side of DE SOTO AVENUE, as depicted on the following diagram: