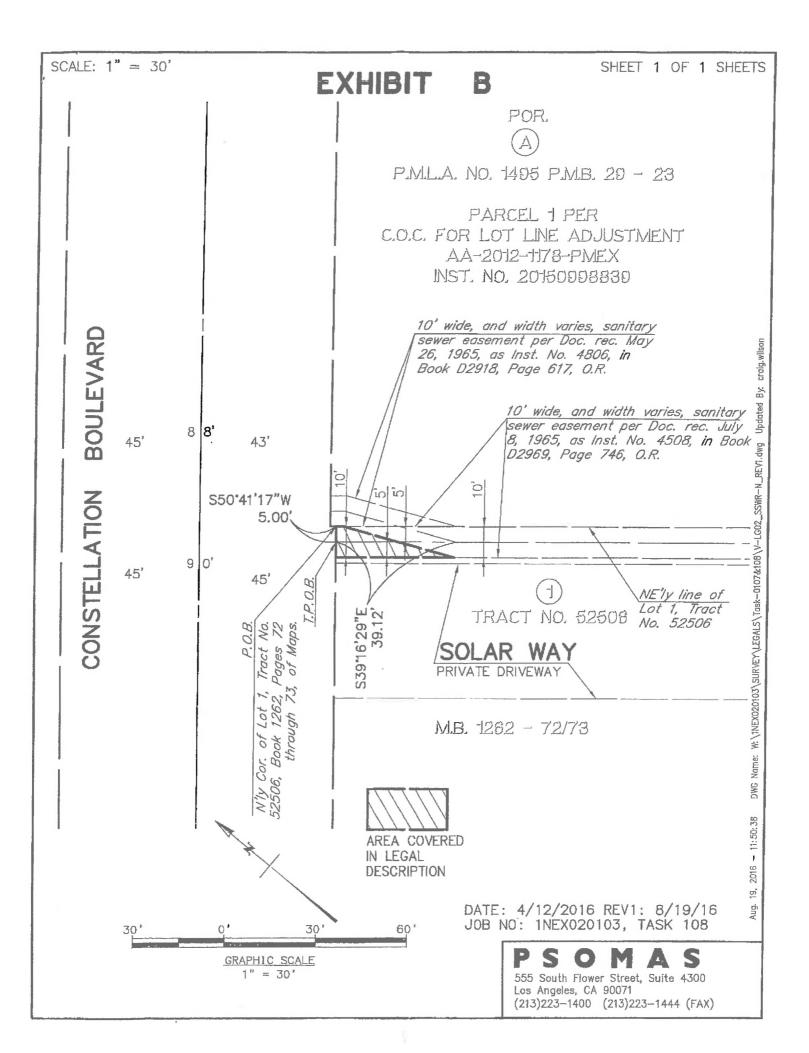

#### **RECOMMENDATIONS:**

- A. That the petitioner's offer to dedicate the easement for sanitary sewer purposes lying on property on the southeast of Constellation Boulevard northeast of Century Park West, substantially as shown hatched on the attached Exhibit B, be accepted.
- B. That the Board of Public Works be authorized to acquire the dedication.
- C. That a copy of the Council action on this project be forwarded to the Real Estate Division of the Bureau of Engineering for processing.
- D. That the notification of the time and place of the Public Safety Committee to consider this matter to be sent to:
  - 1. Angie Perez 555 S Flower Street, Suite 4300 Los Angeles, CA 90071
  - 2. Constellation Place, LLC 900 N Michigan Ave #1400 Chicago, IL 60611

#### DISCUSSION:

The petitioners, Constellation Place, LLC, is offering to dedicate the sanitary sewer easement lying on property on the southeast of Constellation Boulevard northeast of Century Park West, over the properties substantially shown hatched on the attached Exhibit B.

| Highway Dedication - Bureau of Engineering                                                                      |                                                                            |
|-----------------------------------------------------------------------------------------------------------------|----------------------------------------------------------------------------|
| Council District Number                                                                                         | 5                                                                          |
| District Map Number                                                                                             | 132B161-717                                                                |
| Thomas Guide Page and Grid                                                                                      | 632-E3                                                                     |
| Description of Dedication                                                                                       | Varying 0-10 foot wide, 39.12 feet long triangular sanitary sewer easement |
|                                                                                                                 | Voluntem: Derf of concentration                                            |
| Reason for Dedication                                                                                           | including 53000-14867R.                                                    |
|                                                                                                                 |                                                                            |
| The dedication is required by:                                                                                  |                                                                            |
| The dedication is required by:<br>NO R3 - Hwy Dedication                                                        |                                                                            |
| The dedication is required by:<br>NO R3 - Hwy Dedication<br>NO CPC                                              | including 53000-14867R.                                                    |
| The dedication is required by:<br>NO R3 - Hwy Dedication<br>NO CPC<br>NO ZA                                     | including 53000-14867R.<br>Planning Number                                 |
| The dedication is required by:<br>NO R3 - Hwy Dedication<br>NO CPC<br>NO ZA<br>YES DOT<br>NO Hillside Ordinance | Planning Number                                                            |

**BOE Counter Comments:** 

Varying 0-10 foot wide, 39.12 feet long sanitary sewer easement. Part of easement expansion including 53000-14867R.

Survey Comments:

This job was returned to Engineering to assign a Voluntary Dedication R/W number to it. Please process as voluntary dedication, and assign a 36000 Right of Way number and forward it back to Survey Division.