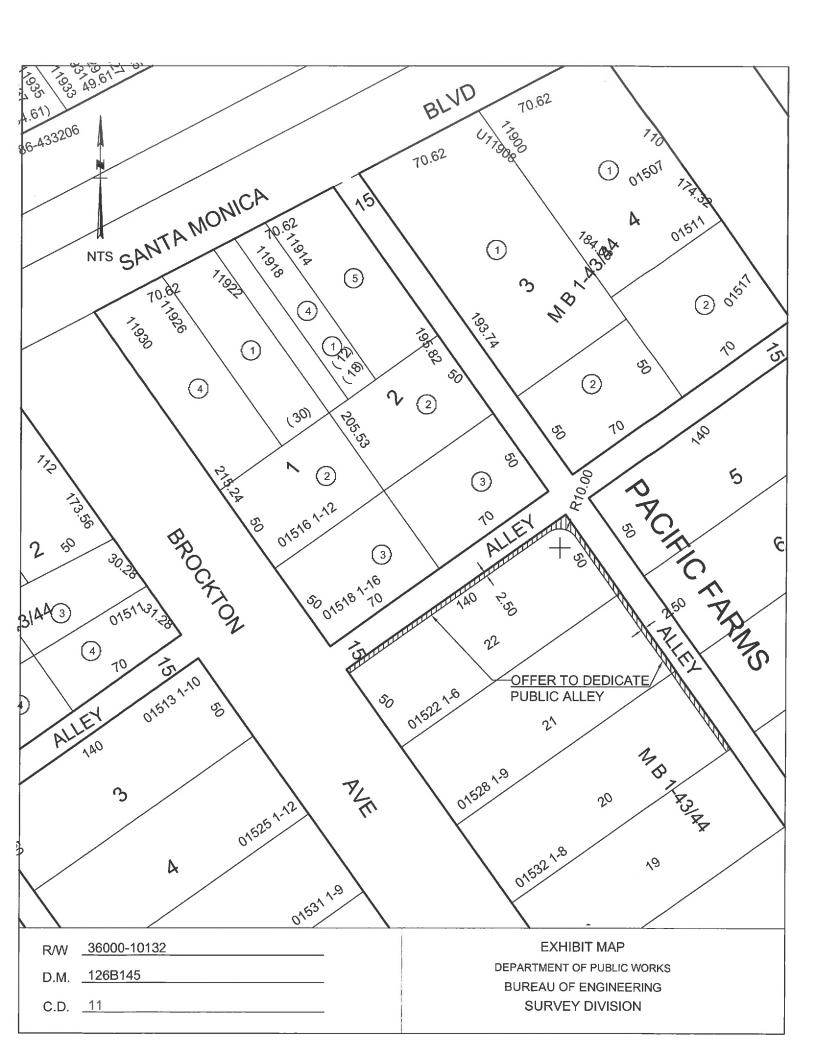

#### TRANSMITTALS:

- 1. Application dated October 5, 2018 from Sandra Baik, applicant.
- 2. Exhibit Map, location map.

## **DISCUSSION:**

The petitioner, Lido Equities Management, Inc, is offering to dedicate easement for alley purposes on alley southeast of Santa Monica Blvd and alley northeast of Brockton Ave, over the properties substantially shown hatched on the attached Exhibit Map.

The dedication is required to complete a 10 feet half alley width to satisfy alley requirement

The investigation fees required under Sections 7.3 and 7.41.1 of the Administrative Code have been paid by the petitioner.