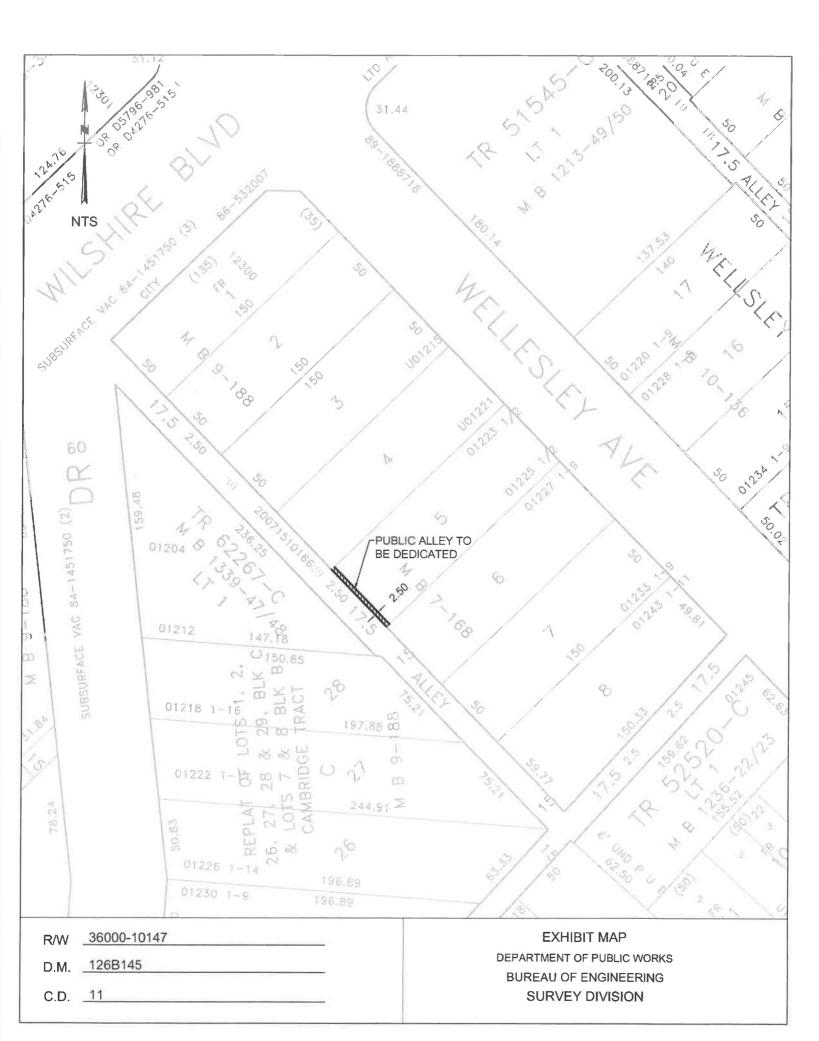

#### RECOMMENDATIONS:

- A. That the petitioner's offer to dedicate the easement for alley purposes on the alley Southeasterly of Wilshire Boulevard and Southwesterly of Wellesley Avenue substantially as shown hatched on the attached Exhibit Map, be accepted.
- B. That the Board of Public Works be authorized to acquire the dedication.
- C. That a copy of the Council action on this project be forwarded to the Real Estate Division of the Bureau of Engineering for processing.
- D. That the notification of the time and place of the Public Safety Committee to consider this matter to be sent to:
  - 1. 1225 Wellesley LLC
     1225 Wellseley Avenue
     Los Angeles, CA 90025
  - Don Tolentino
     11601 Santa Monica Blvd
     Los Angeles, CA 90025

### **DISCUSSION:**

The petitioner, Don Tolentino, is offering to dedicate easement for alley purposes on the alley Southeasterly of Wilshire Boulevard and Southwesterly of Wellesley Avenue, over the properties substantially shown hatched on the attached Exhibit Map.

The dedication is required to complete a 10 feet half alley width to satisfy alley requirement

The investigation fees required under Sections 7.3 and 7.41.1 of the Administrative Code have been paid by the petitioner.