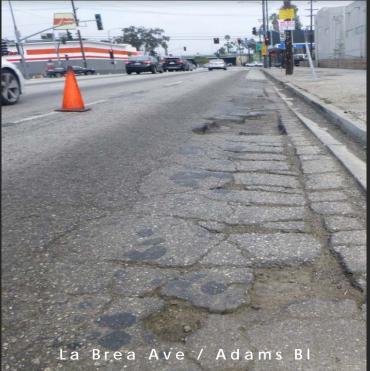

# FAILED STREET RECONSTRUCTION PROGRAM



Adel H. Hagekhalil Executive Director and General Manager Bureau of Street Services



## FAILED STREET RECONSTRUCTION

- BUDGET
  - \$16.6 M IN THE ADOPTED 2019-2020 BUDGET
- ALLOCATION
  - FUNDS WILL BE DIVIDED EVENLY AMONG ALL 15 COUNCIL DISTRICTS
    - APPROXIMATELY **\$1.1 M** PER COUNCIL DISTRICT
- DEPLOYMENT
  - JULY 1<sup>ST</sup>, 2019









## GENERATING STREETS TO PAVE



**AGE** (2%)

Distress Quantity



**Distress Type** 

STREET PULSE Distress Severity

PCI

**Pavement Condition Index** 

PCI of 40 & BELOW

**PWRS** IC WAYS RESERVATION **ENGINEERING** MLR MAIN LINE REPLACEMENT PROJECTS, PLANNED WDD WATER DISTRIBUTION DIVISION WETS WATER ENGINEERING & TECHNOLOGY **SERVICES DIVISION** 

> 23,000 Total Lane Miles In the City of L