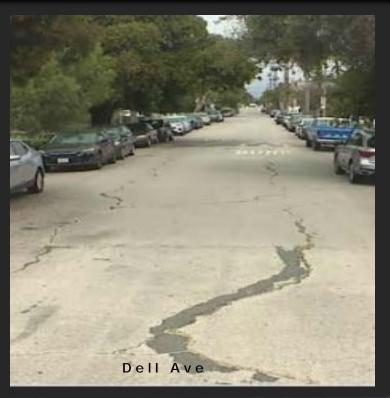

# FAILED STREET RECONSTRUCTION PROGRAM



Adel H. Hagekhalil Executive Director and General Manager Bureau of Street Services



## FAILED STREET RECONSTRUCTION

- BUDGET
  - \$16.6 M IN THE ADOPTED 2019-2020 BUDGET
- ALLOCATION
  - FUNDS WILL BE DIVIDED EVENLY AMONG ALL 15 COUNCIL DISTRICTS
    - APPROXIMATELY **\$1.1 M** PER COUNCIL DISTRICT
- DEPLOYMENT
  - JULY 1<sup>ST</sup>, 2019









## GENERATING STREETS TO PAVE



**AGE** (2%)

Distress Quantity



**Distress Type** 

STREET PULSE Distress Severity

PCI

**Pavement Condition Index** 

PCI of 40 & BELOW

**PWRS** IC WAYS RESERVATION **ENGINEERING** MLR MAIN LINE REPLACEMENT PROJECTS, PLANNED WDD WATER DISTRIBUTION DIVISION WETS WATER ENGINEERING & TECHNOLOGY **SERVICES DIVISION** 

> 23,000 Total Lane Miles In the City of Los