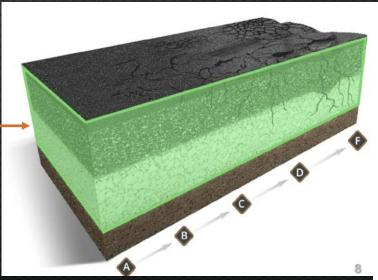

## FAILED STREET RECONSTRUCTION

- FAILED STREET RECONSTRUCTION INCLUDES:
  - RECONSTRUCTION OF RESIDENTIAL STREETS
  - ASPHALT OVERLAY APPLIED TO CONCRETE STREETS
  - USE OF A CONTRACTOR TO PERFORM RECONSTRUCTION OF ASPHALT STREETS THAT REQUIRE EXTENSIVE RECONSTRUCTION

Full-Depth Reconstruction

STREETS LA

| FAILED STREETS |                    |      |                     |                |
|----------------|--------------------|------|---------------------|----------------|
| CD             | ASPHALT LANE MILES | %    | CONCRETE LANE MILES | %              |
| 01             | 121                | 5%   | 58                  | 7%             |
| 02             | 205                | 8%   | 17                  | 2%             |
| 03             | 188                | 8%   | 5                   | 1%             |
| 04             | 212                | 9%   | 225                 | 29%            |
| 05             | 186                | 8%   | 49                  | 6%             |
| 06             | 187                | 8%   | 3                   | 0%             |
| 07             | 169                | 7%   | 2                   | 0%             |
| 08             | 113                | 5%   | 111                 | 14%            |
| 09             | 96                 | 4%   | 13                  | 2%             |
| 10             | 106                | 4%   | 60                  | 8%             |
| 11             | 210                | 8%   | 40                  | 5%             |
| 12             | 221                | 9%   | 0                   | 0%             |
| 13             | 104                | 4%   | 72                  | 9%             |
| 14             | 222                | 9%   | 66                  | 9%             |
| 15             | 132                | 5%   | 54                  | 7%             |
| TOTALS         | 2474               | 100% | 774                 | 100%           |
|                |                    |      |                     |                |
|                |                    |      |                     | As of 5/2019 9 |