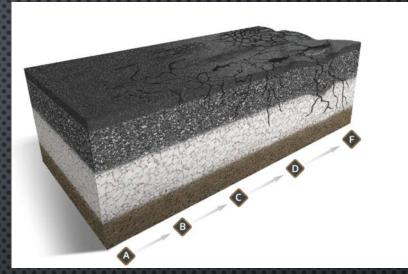

## FAILED STREET RECONSTRUCTION

- FAILED STREET RECONSTRUCTION INCLUDES:
  - RECONSTRUCTION OF RESIDENTIAL STREETS
  - ASPHALT OVERLAY APPLIED TO CONCRETE STREETS
  - USE OF A CONTRACTOR TO PERFORM RECONSTRUCTION OF ASPHALT STREETS THAT REQUIRE EXTENSIVE RECONSTRUCTION

Full-Depth Reconstruction

STREETS LA

| FAILED STREETS |                    |      |                     |                |
|----------------|--------------------|------|---------------------|----------------|
| CD             | ASPHALT LANE MILES | %    | CONCRETE LANE MILES | %              |
| 01             | 121                | 5%   | 58                  | 7%             |
| 02             | 205                | 8%   | 17                  | 2%             |
| 03             | 188                | 8%   | 5                   | 1%             |
| 04             | 212                | 9%   | 225                 | 29%            |
| 05             | 186                | 8%   | 49                  | 6%             |
| 06             | 187                | 8%   | 3                   | 0%             |
| 07             | 169                | 7%   | 2                   | 0%             |
| 08             | 113                | 5%   | 111                 | 14%            |
| 09             | 96                 | 4%   | 13                  | 2%             |
| 10             | 106                | 4%   | 60                  | 8%             |
| 11             | 210                | 8%   | 40                  | 5%             |
| 12             | 221                | 9%   | 0                   | 0%             |
| 13             | 104                | 4%   | 72                  | 9%             |
| 14             | 222                | 9%   | 66                  | 9%             |
| 15             | 132                | 5%   | 54                  | 7%             |
| TOTALS         | 2474               | 100% | 774                 | 100%           |
|                |                    |      |                     |                |
|                |                    |      |                     | As of 5/2019 9 |