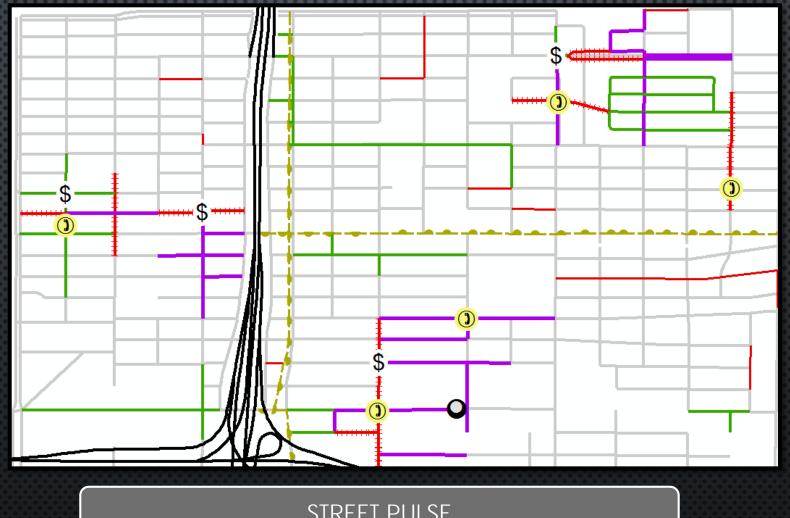

#### STREET SELECTION FOR FAILED STREET PROGRAM

- GRID SELECTION METHOD
- COORDINATION WITH LADOT TO INCLUDE
   ELEMENTS OF THEIR PROGRAMS AND BIKE LANES
- COORDINATION WITH COMPLETE STREETS
   PROGRAM
- INPUT FROM STAKEHOLDERS

## STREET SELECTION FOR FAILED STREET PROGRAM

#### STREET PULSE

Paver Work Plan

Top LA311 Resurfacing Requests

Top Pothole Requests

Top Litigation Payout Locations

STREETS LA

#### GRID SELECTION METHOD BENEFITS

- COST EFFICIENT
  - REDUCE MOBILIZATION / DEMOBILIZATION COSTS
- FUTURE MAINTENANCE COMPLETED IN GRID FASHION
- IMPROVE CUSTOMER SERVICE
- IMPROVE COORDINATION WITH OTHER DEPARTMENTS AND AGENCIES
- PROVIDE COUNCIL DISTRICTS AND STREETSLA THE ABILITY TO MONITOR PROGRESS AND NEEDS
- EQUALIZE PAVEMENT CONDITION FOR THE NEIGHBORHOOD