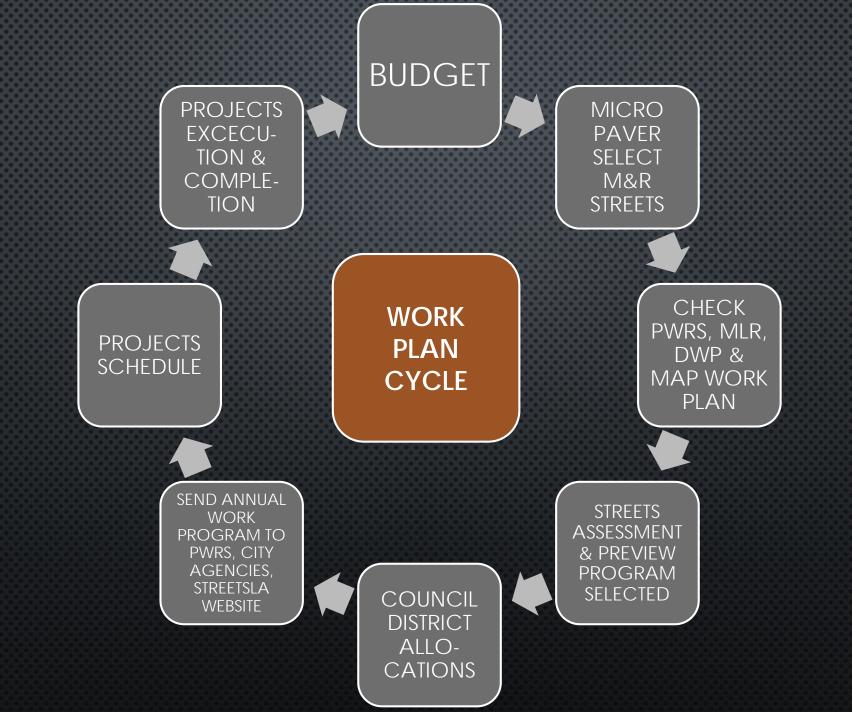

# FAILED STREET RECONSTRUCTION PROGRAM



Adel H. Hagekhalil Executive Director and General Manager Bureau of Street Services



## FAILED STREET RECONSTRUCTION

- BUDGET
  - \$16.6 M IN THE ADOPTED 2019-2020 BUDGET
- ALLOCATION
  - FUNDS WILL BE DIVIDED EVENLY AMONG ALL 15 COUNCIL DISTRICTS
    - APPROXIMATELY **\$1.1 M** PER COUNCIL DISTRICT
- DEPLOYMENT
  - JULY 1<sup>ST</sup>, 2019









## GENERATING STREETS TO PAVE



**AGE** (2%)

Distress Quantity



**Distress Type** 

STREET PULSE Distress Severity

PCI

**Pavement Condition Index** 

PCI of 40 & BELOW

**PWRS** IC WAYS RESERVATION **ENGINEERING** MLR MAIN LINE REPLACEMENT PROJECTS, PLANNED WDD WATER DISTRIBUTION DIVISION WETS WATER ENGINEERING & TECHNOLOGY **SERVICES DIVISION** 

> 23,000 Total Lane Miles In the City of Los Angeles





#### STREET SELECTION FOR FAILED STREET PROGRAM

- GRID SELECTION METHOD
- COORDINATION WITH LADOT TO INCLUDE
   ELEMENTS OF THEIR PROGRAMS AND BIKE LANES
- COORDINATION WITH COMPLETE STREETS
   PROGRAM
- INPUT FROM STAKEHOLDERS





## STREET SELECTION FOR FAILED STREET PROGRAM





#### STREET PULSE

Paver Work Plan



Top LA311 Resurfacing Requests



Top Pothole Requests



T