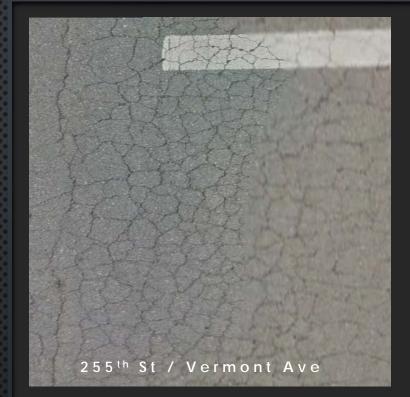

# FAILED STREET RECONSTRUCTION PROGRAM



Adel H. Hagekhalil Executive Director and General Manager Bureau of Street Services



## FAILED STREET RECONSTRUCTION

- BUDGET
  - \$16.6 M IN THE ADOPTED 2019-2020 BUDGET
- ALLOCATION
  - FUNDS WILL BE DIVIDED EVENLY AMONG ALL 15 COUNCIL DISTRICTS
    - APPROXIMATELY **\$1.1 M** PER COUNCIL DISTRICT
- DEPLOYMENT
  - JULY 1<sup>ST</sup>, 2019









## GENERATING STREETS TO PAVE



**AGE** (2%)

Distress Quantity



**Distress Type** 

STREET PULSE Distress Severity

PCI

**Pavement Condition Index** 

PCI of 40 & BELOW

**PWRS** IC WAYS RESERVATION **ENGINEERING** MLR MAIN LINE REPLACEMENT PROJECTS, PLANNED WDD WATER DISTRIBUTION DIVISION WETS WATER ENGINEERING & TECHNOLOGY **SERVICES DIVISION** 

> 23,000 Total Lane Miles In the City of