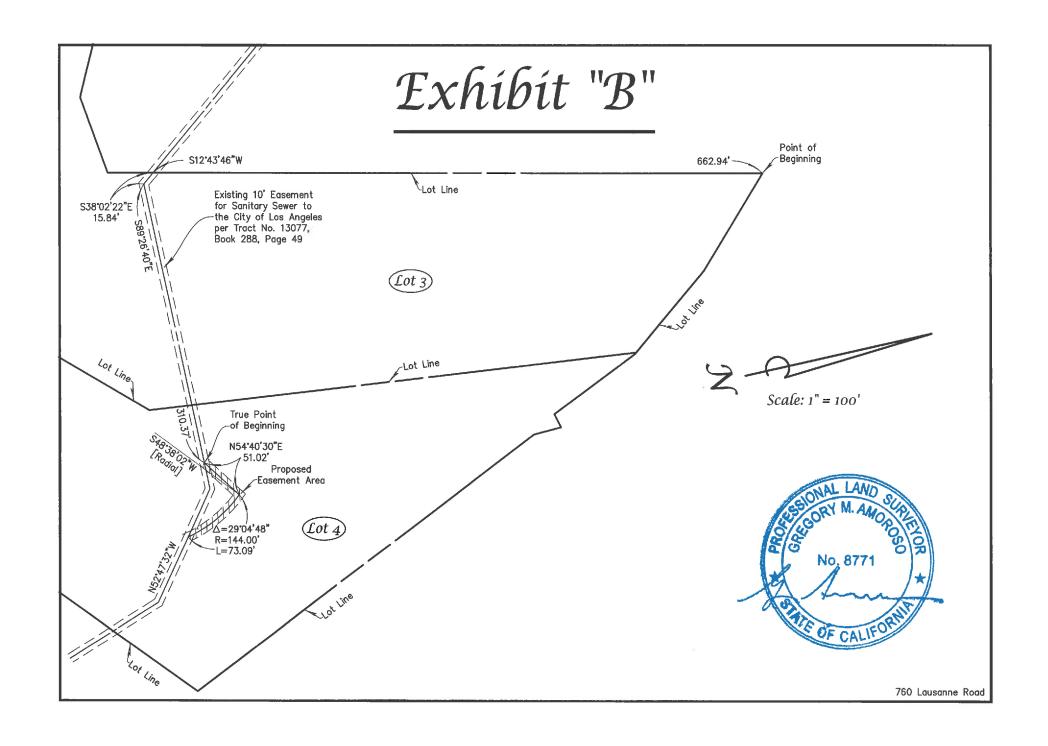

### **RECOMMENDATIONS:**

- A. That the petitioner's offer to dedicate the easement for sanitary sewer purposes lying on 760 North Lausanne Road, substantially as shown hatched on the attached Exhibit "B", be accepted.
- B. That the Board of Public Works be authorized to acquire the dedication.
- C. That a copy of the Council action on this project be forwarded to the Real Estate Division of the Bureau of Engineering for processing.
- D. That the notification of the time and place of the Public Safety Committee to consider this matter to be sent to:
  - Guber Family Trust
     760 Lausanne Rd
     Los Angeles, CA 90077
  - Eric Cabrera
     760 Lausanne Rd
     Los Angeles, CA 90077

## **DISCUSSION:**

The petitioners, Eric Cabrera, is offering to dedicate the sanitary sewer easement lying on 760 North Lausanne Road, over the properties substantially shown hatched on the attached Exhibit Map.