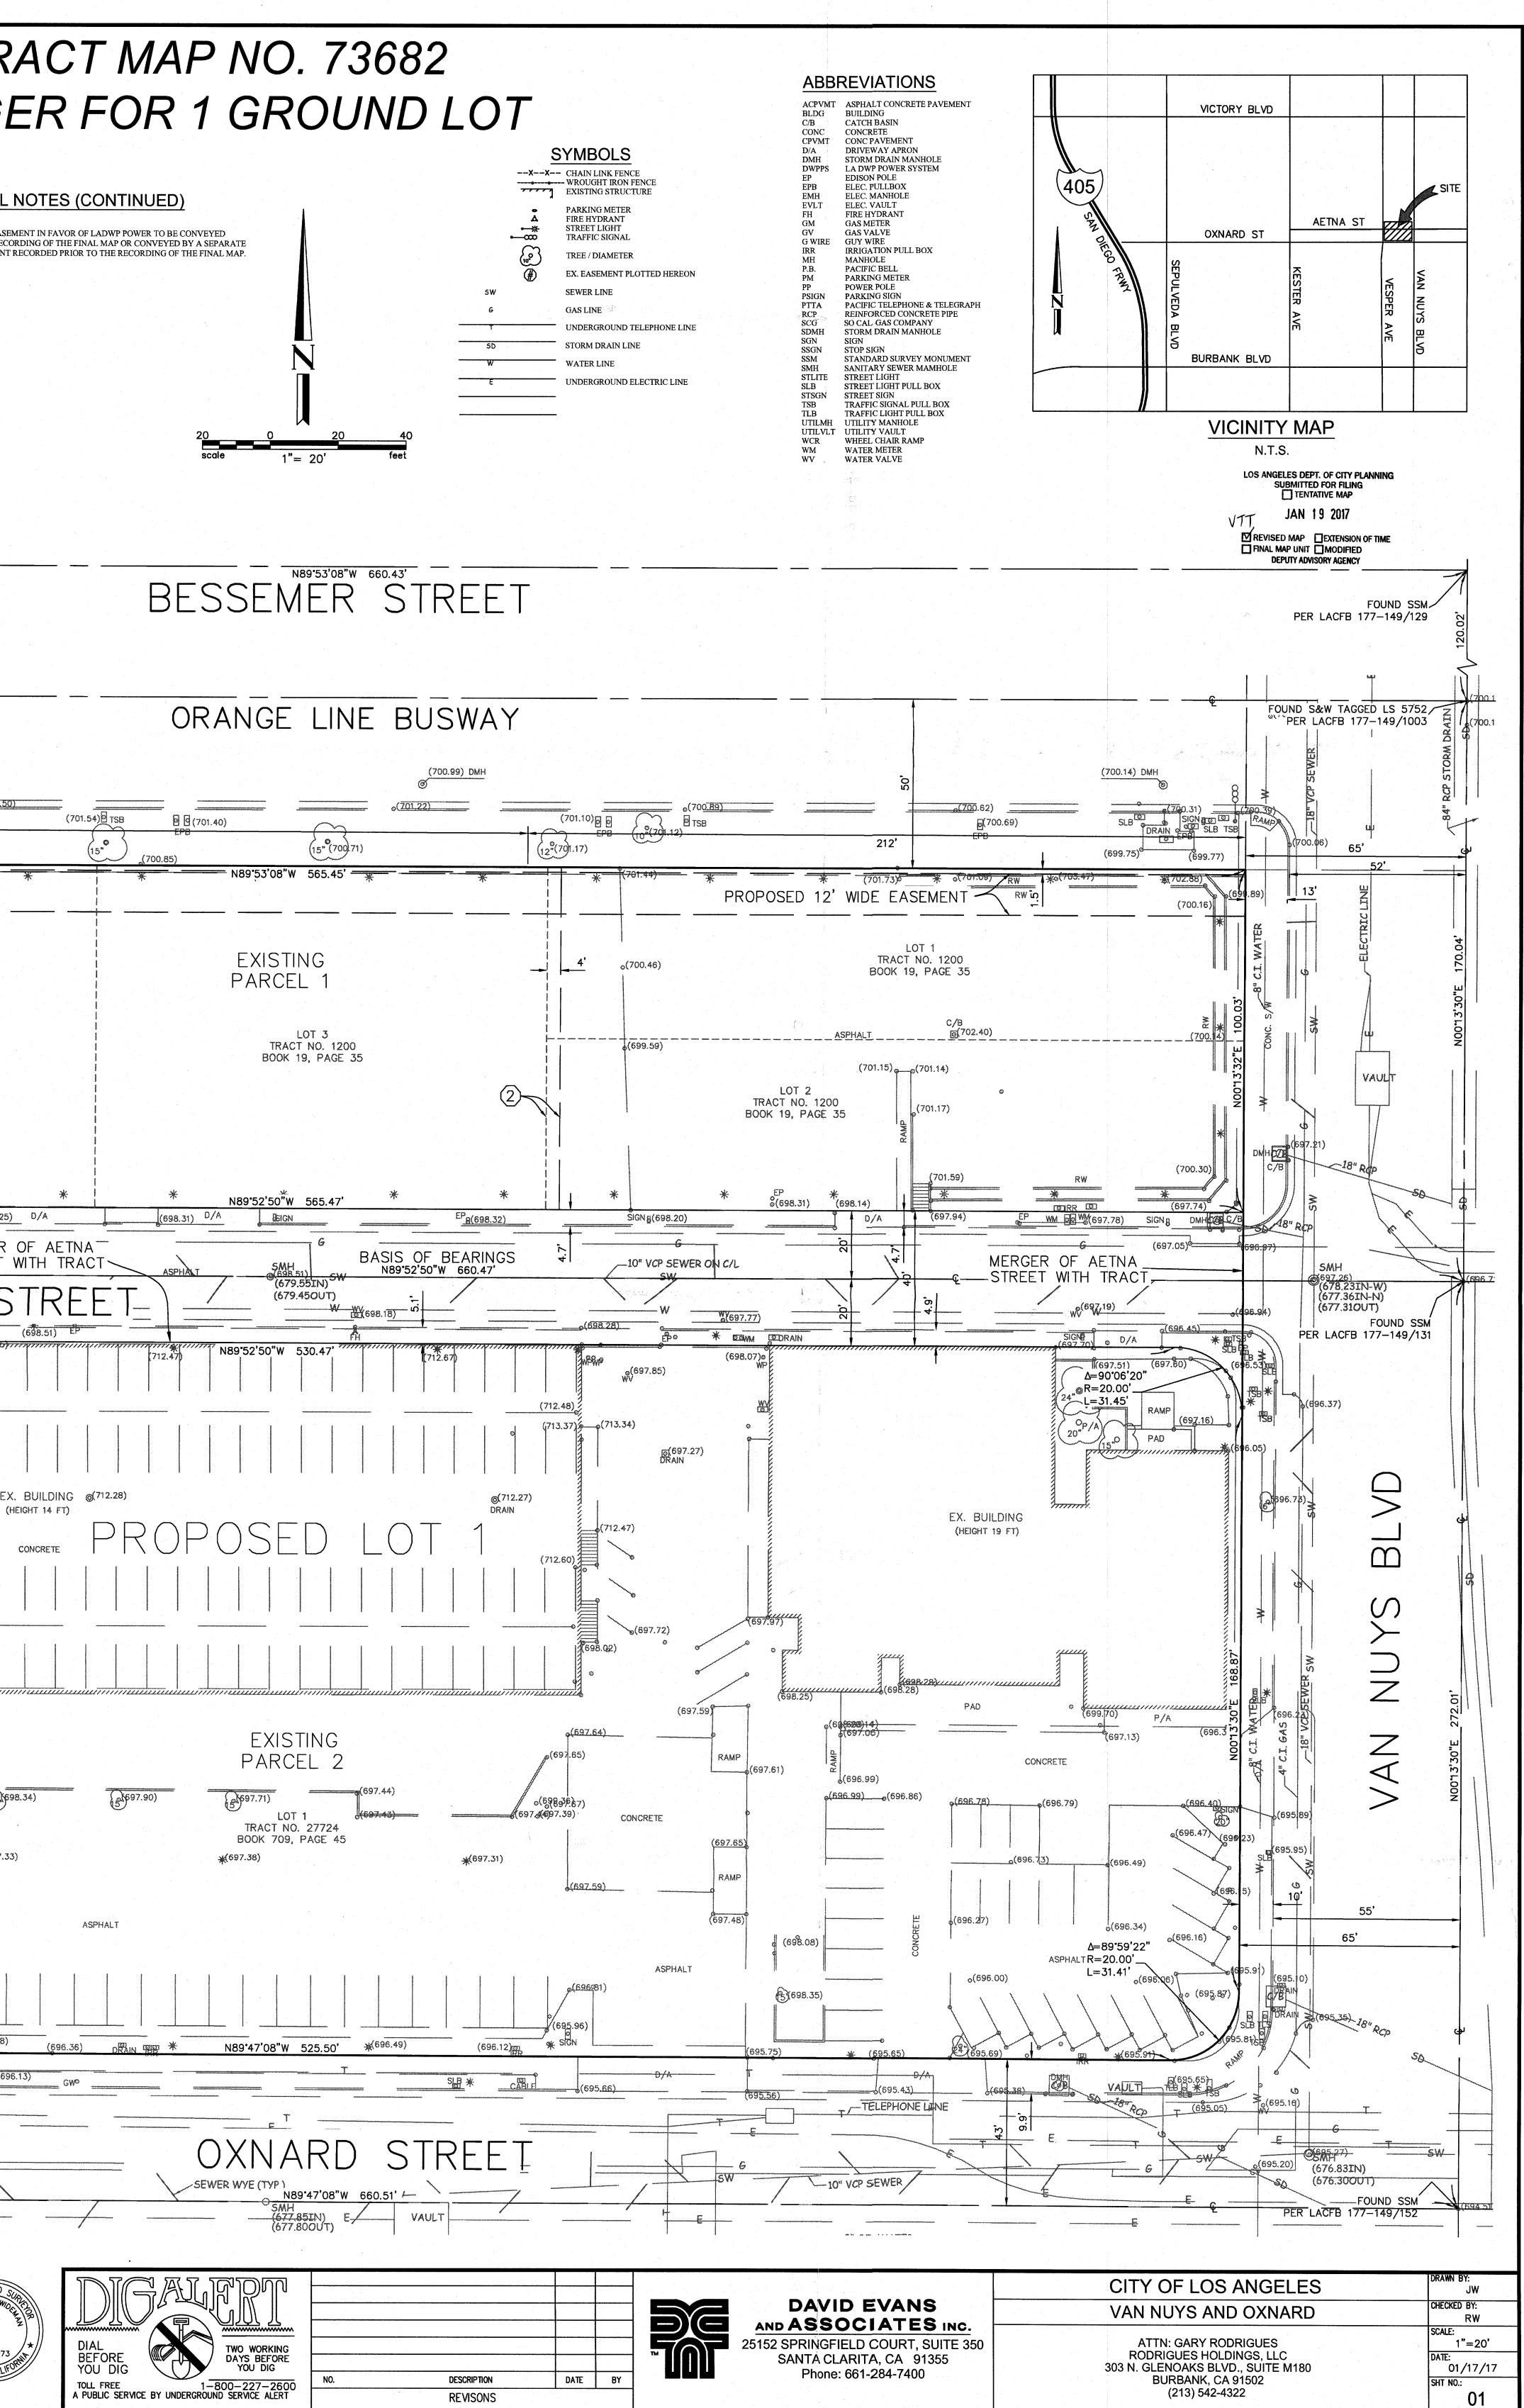

David Evans & Associates, Inc. (E) 145 South Spring Street, Suite 120 Los Angeles, CA 90012 Vesting Tentative Tract Map No. 73682 Address: 6001 North Van Nuys Boulevard Van Nuys-North Sherman Oaks Community Plan Zone : CM-1VL C. D. : 6 – Martinez CEQA:ENV-2017-220-CE, Class 2, Category 4

In accordance with provisions of Los Angeles Municipal Code (LAMC) Section 17.03 and 17.15, the Advisory Agency approved a Vesting Tentative Tract Map for the merger and resubdivision of six lots and Aetna Street, from Van Nuys Boulevard to the east to Vesper Avenue to the west, into a single ground lot to facilitate the relocation and undergrounding of existing overhead utility lines currently lining Aetna Street, from the east side of Van Nuys Boulevard to Vesper Avenue, and the incorporation of the portion of Aetna Street abutting the project site, into a project site located at 6001 North Van Nuys Boulevard as shown on map stamp-dated January 19, 2017. The Advisory Agency's approval is subject to the following conditions:

The requested Vesting Tentative Tract Map has been filed for the purposes of merging the subject site and resubdivision of six lots and Aetna Street, from Van Nuys Boulevard to the east to Vesper Avenue to the west, into a single ground lot to facilitate the relocation and undergrounding of existing overhead utility lines currently lining Aetna Street, from the east side of Van Nuys Boulevard to Vesper Avenue, and the incorporation of Aetna Street into the project site. The requested subdivision does not include the construction of new buildings.

The proposed improvements within the map include the relocation and undergrounding of utilities from Aetna Street to the subject site, with a 12-foot easement along the northern property line for portions of the underground utilities, and the closure of Aetna Street where it bisects the subject site. The design of the proposed subdivision and type of improvements will not likely cause serious public health problems due to its limited scope of improvements. The proposed undergrounding of the current above-grade utilities that are currently lining Aetna Street beginning at, and currently crossing, Van Nuys Boulevard to the east to Vesper Avenue to the west, and also including power lines on the south side of Aetna Street from approximately 526 feet east of Van Nuys Boulevard to approximately 309 feet west of Vesper Avenue will improve the public utility infrastructure at this location.