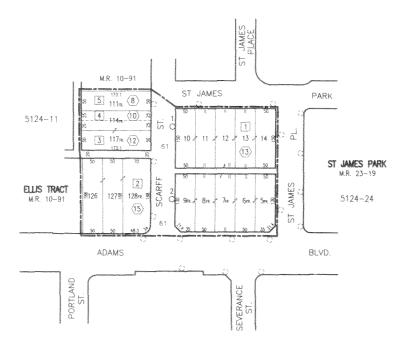

Ed Ebrahimian, Director Bureau of Street Lighting

MAINTENANCE ASSESSMENT DIAGRAM FOR PROPOSITION 218 REQUIREMENTS SHOWING LOCATION OF ELECTROLIERS AND THE EXTENT OF THE TERRITORY INCLUDED WITHIN THE ASSESSMENT DISTRICT

FOR THE FURNISHING OF ELECTRIC ENERGY & MAINTENANCE FOR THE LIGHTING OF SAID DISTRICT IN THE CITY OF LOS ANGELES

NORMA (SAHAKIAN, EXECUTIVE DIRECTOR - BUREAU OF STREET LIGHTING THE EXTERIOR BOUNDARIES OF THE ASSESSMENT DISTRICT ARE SHORP-

MEM BOUNDARY

| (2) | Indicates | L.A. | City Assessment Number           |
|-----|-----------|------|----------------------------------|
| Ö   | Indicates | New  | Electroller CD 851A 150W EQ B.Z. |
| (1) | Indicates | Nave | Electrofier                      |