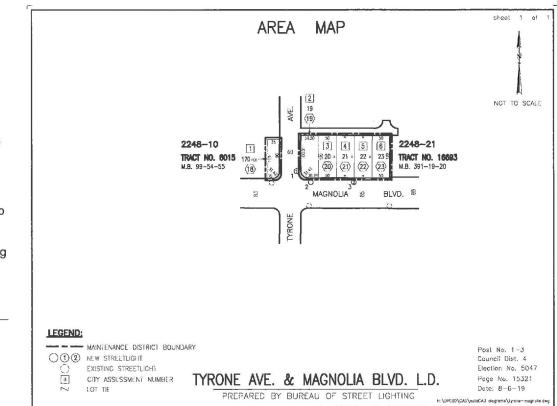

#### TYRONE AVENUE AND MAGNOLIA BOULEVARD

whose names and addresses appear on the last equalized assessment roll of the County of Los Angeles, or on file in the office of, and known to the City Clerk of the City of Los Angeles and that a true copy of such notice is attached hereto and made a part hereof.

## **TYRONE AVE & MAGNOLIA BLVD**

NOTE: Ballots must be received by Tuesday, January 28, 2020

This package contains a ballot to determine if streetlights adjacent to your property will be installed. Este paquete contiene una boleta de votación si a luces adyacentes a su propiedad son instalada.