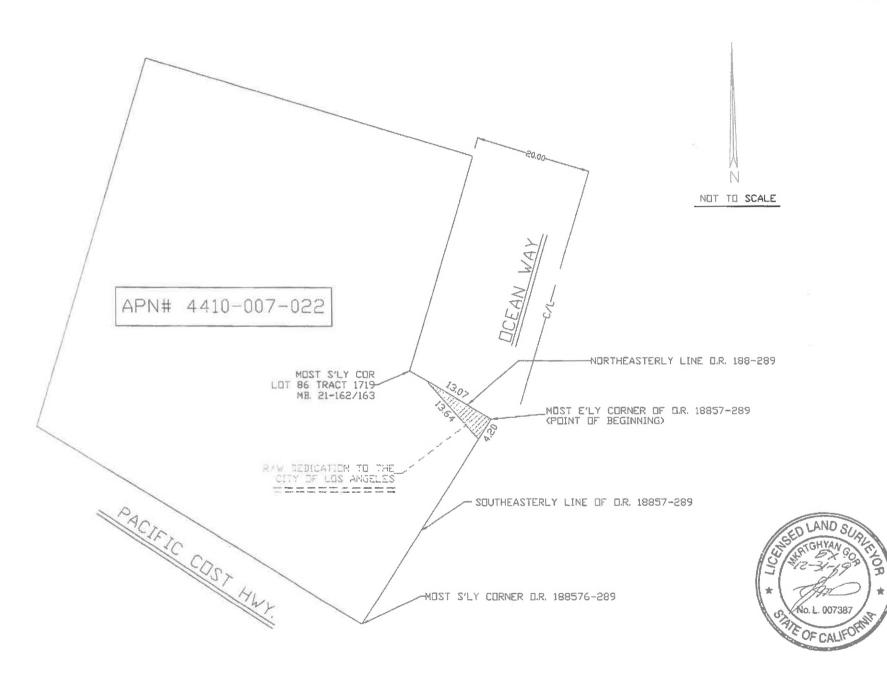

### SUBJECT:

C. D. No. 11

Offer to Dedicate easement for sidewalk purposes on 99 Ocean Way. - Right of Way No. 36000-10184

# **RECOMMENDATIONS:**

- A. That the petitioner's offer to dedicate the easement for sidewalk purposes lying on 99 Ocean Way substantially as shown hatched on the attached Exhibit "B", be accepted.
- B. That the Board of Public Works be authorized to acquire the dedication.
- C. That a copy of the Council action on this project be forwarded to the Real Estate Division of the Bureau of Engineering for processing.
- D. That the notification of the time and place of the Public Safety Committee to consider this matter be sent to:
  - 1. Kelly White Living Trust 101 Ocean Way Los Angeles, CA 90402
  - 2. Zane Carrol 11150 W Olympic Blvd #700 Los Angeles, CA 90064

#### DISCUSSION:

The petitioner, Zane Carrol, is offering to dedicate the sidewalk easement lying on 99 Ocean Way, over the properties substantially shown hatched on the attached Exhibit "B".

The investigation fees required under Sections 7.3 and 7.41.1 of the Administrative Code have been paid by the petitioner.