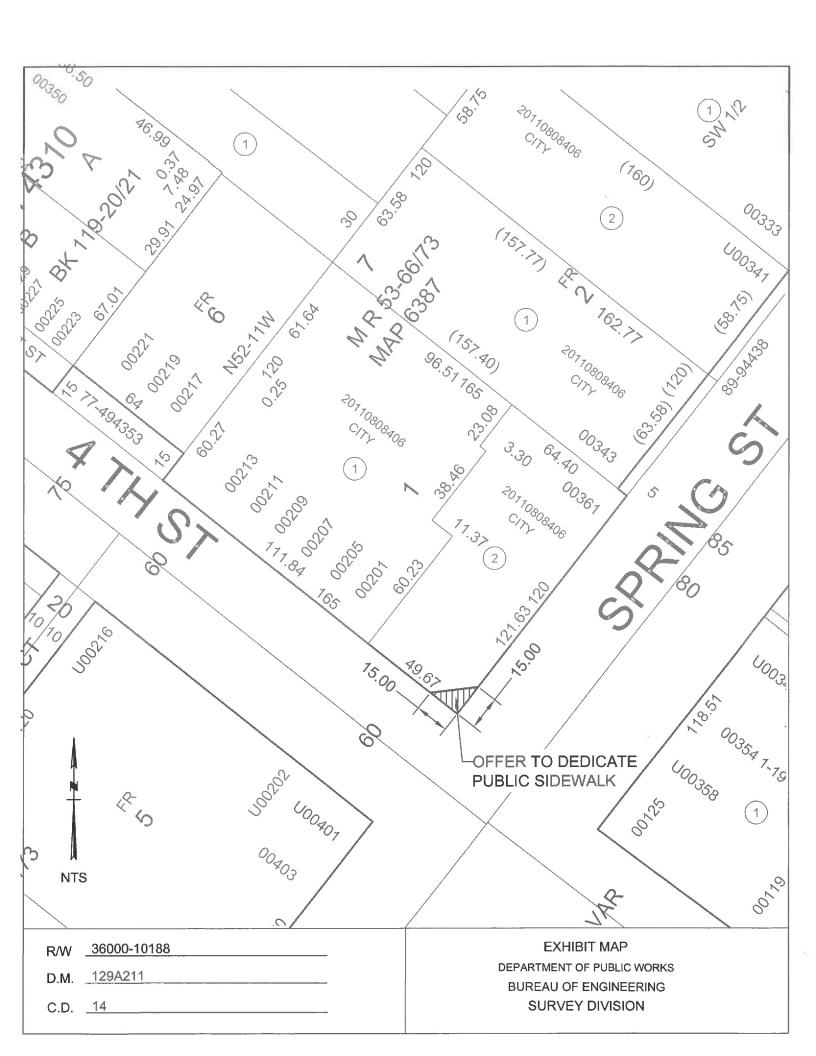

## **RECOMMENDATIONS:**

- A. That the petitioner's offer to dedicate the easement for sidewalk purposes lying at the intersection of 4<sup>Th</sup> Street and Spring Street substantially as shown hatched on the attached Exhibit "B", be accepted.
- B. That the Board of Public Works be authorized to acquire the dedication.
- C. That a copy of the Council action on this project be forwarded to the Real Estate Division of the Bureau of Engineering for processing.
- D. That the notification of the time and place of the Public Safety Committee to consider this matter be sent to:
  - Carrie Lopez
     241 S Figueroa Street Suit 250
     Los Angeles, CA 90012

## **DISCUSSION:**

The petitioner, Carrie Lopez, is offering to dedicate the sidewalk easement lying at the intersection of 4<sup>Th</sup> Street and Spring Street, over the properties substantially shown hatched on the attached Exhibit "B".